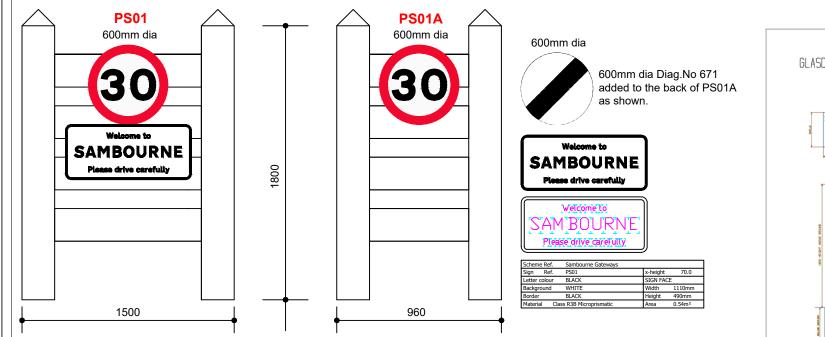

| P | S | 0 | 1 |
|---|---|---|---|
|   |   |   |   |

Proposed gateway sign to be manufactured by Glasdon (or similar approved) 1.5m wide x 1.8m tall.

## Total = 3 units. **PS01A**

Proposed gateway sign to be manufactured by Glasdon (or similar approved) 0.96m wide x 1.8m tall. Total = 3 units.

Other signs required :-

Diag.No 670 - 30 signs 600mm x 3 Diag.No 671 - NSL signs 600mm x 3 Village name plate signs (Sambourne) - 1110 x 490 x 3