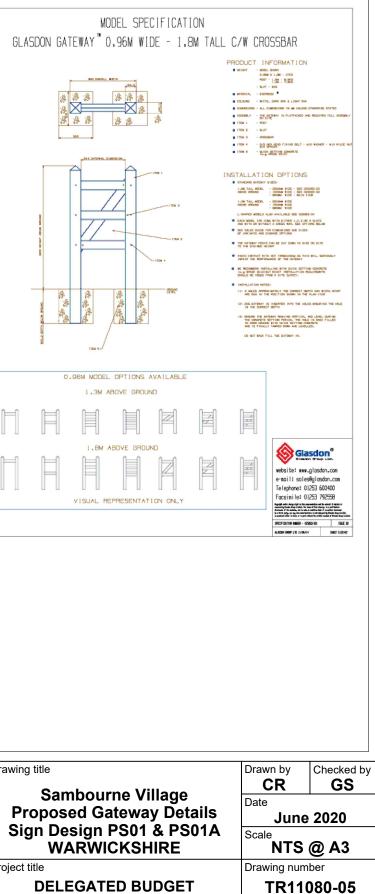

## Total = 3 units. **PS01A**

Proposed gateway sign to be manufactured by Glasdon (or similar approved) 0.96m wide x 1.8m tall. Total = 3 units.

Other signs required :-

Diag.No 670 - 30 signs 600mm x 3 Diag.No 671 - NSL signs 600mm x 3 Village name plate signs (Sambourne) - 1110 x 490 x 3