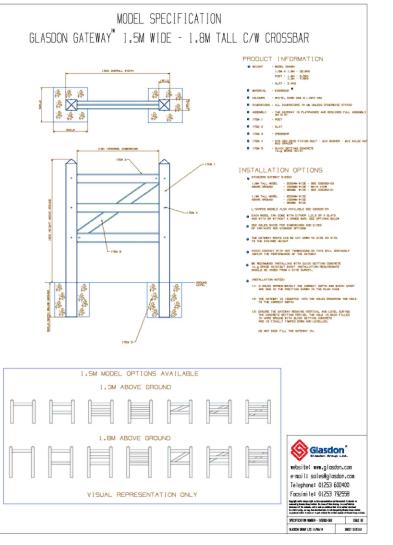

| P | S | 0 | 1 |
|---|---|---|---|
|   |   |   |   |

Proposed gateway sign to be manufactured by Glasdon (or similar approved) 1.5m wide x 1.8m tall.