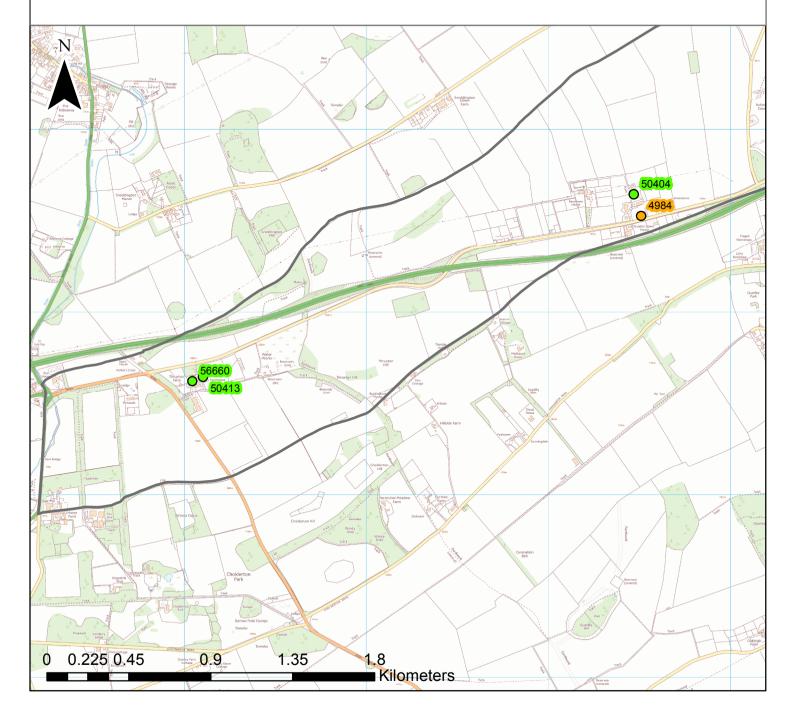

## **Historic Buildings Thruxton Parish Council (West of Parish)**

## Legend

- Grade I
- Grade II
- Unlisted

Area of High Archaeological Potential

Odiham Parish Council

© Crown copyright and database rights 2016 Ordnance Survey 100019180. Use of this data is subject to terms and conditions. You are granted a non-exclusive, royalty free, revocable licence solely to view the Licensed Data for non-commercial purposes for the period during which HCC makes it available.