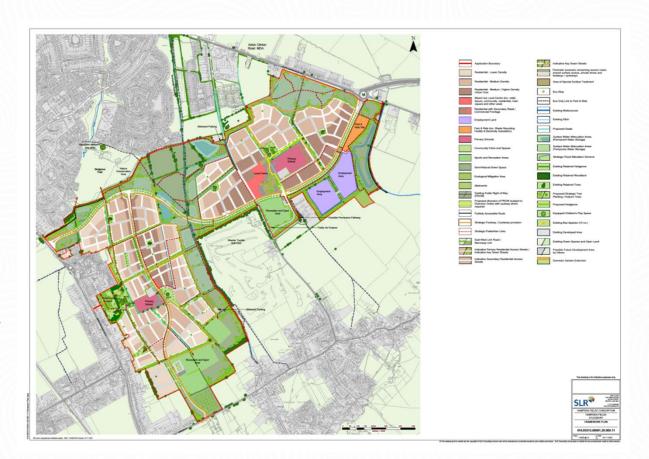

## Hampden Fields, Aylesbury

## **Development Overview**

- 3,000 dwellings
  - About 28-29% Affordable Housing
- 6.9 Ha Employment Area
  - 29,200 m² office, light industry, distribution
- Local Centre to include
  - Food store
  - Community Building
  - Health Centre
  - 60 bed Care Home / Extra Care Facility
- 2 No. Primary Schools inc. Nurseries
- Park and Ride
- Strategic Flood Alleviation
- Green Infrastructure (110 Ha) including the Gardenway
- Equipped play areas
- Multi Use Games Area
- Skate Park and BMX Facility
- Community Orchards
- Allotments
- 2 No. Recreation and Sport Areas
- Southern Link Road