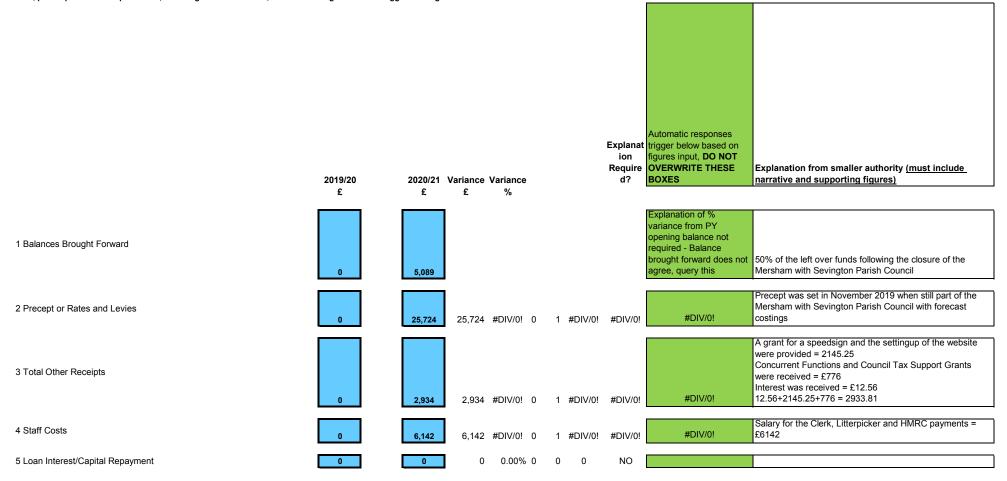

## Explanation of variances

Name of smaller authority:

County area (local councils and parish meetings only):

Kent Insert figures from Section 1 of the AGAR in all Blue highlighted boxes

Next, please provide full explanations, including numerical values, for the following that will be flagged in the green boxes where

Mersham Parish Council

| 6 All Other Payments                                             | 0 | The Caretaker costs were £7515<br>Working from home allowance = £180<br>Litter picker equipment = £30.98<br>Membership to Kent Association of Local Councils =<br>£481.34<br>Printing of Covid newsletter = £61.97<br>Internal Audit costs = £65.00<br>Website setup = £14.69<br>Insurance = £495.42<br>Covid-19 supplies for volunteers = £48.74<br>Clerks Expenses = £79.09<br>Play area inspection and repairs = £107.4+£11.32<br>Dog waste bags = £103.24<br>Training = £58.57<br>7515+180+30.98+481.34+65+14.69+495.42+48.74+79.09+<br>107.4+11.32+103.24+58.57+61.97 = 92539,253#DIV/0!1#DIV/0!#DIV/0!#DIV/0! |
|------------------------------------------------------------------|---|---------------------------------------------------------------------------------------------------------------------------------------------------------------------------------------------------------------------------------------------------------------------------------------------------------------------------------------------------------------------------------------------------------------------------------------------------------------------------------------------------------------------------------------------------------------------------------------------------------------------|
| 7 Balances Carried Forward                                       | 0 | VARIANCE<br>EXPLANATION NOT<br>REQUIRED<br>NO                                                                                                                                                                                                                                                                                                                                                                                                                                                                                                                                                                       |
| 8 Total Cash and Short Term Investments                          | 0 | VARIANCE<br>EXPLANATION NOT<br>18,352                                                                                                                                                                                                                                                                                                                                                                                                                                                                                                                                                                               |
| 9 Total Fixed Assets plus Other Long Term Investments and Assets | 0 | 45,578 #DIV/0! 0 1 #DIV/0! #DIV/0! #DIV/0!                                                                                                                                                                                                                                                                                                                                                                                                                                                                                                                                                                          |
| 10 Total Borrowings                                              | 0 | 0 0.00% 0 0 0 NO                                                                                                                                                                                                                                                                                                                                                                                                                                                                                                                                                                                                    |