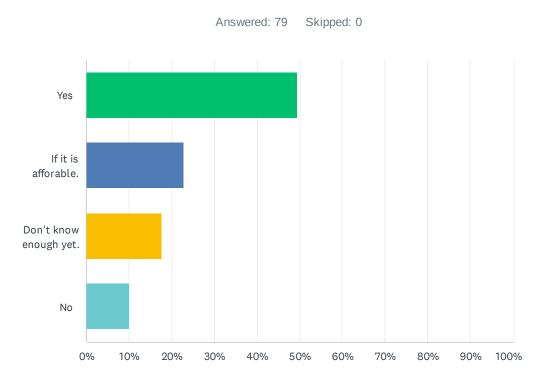

## Q5 Do you think it is a good idea to add a padel court to the clubs existing 4 tennis courts?

| ANSWER CHOICES         | RESPONSES |    |
|------------------------|-----------|----|
| Yes                    | 49.37%    | 39 |
| If it is afforable.    | 22.78%    | 18 |
| Don't know enough yet. | 17.72%    | 14 |
| No                     | 10.13%    | 8  |
| TOTAL                  | -         | 79 |