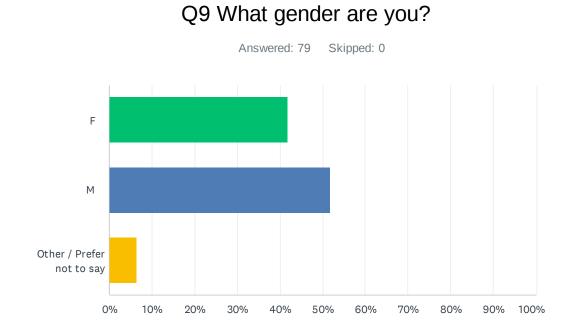

| ANSWER CHOICES | RESPONSES |    |
|----------------|-----------|----|
| Yes            | 3.80%     | 3  |
| No             | 96.20%    | 76 |
| TOTAL          |           | 79 |

| ANSWER CHOICES            | RESPONSES |    |
|---------------------------|-----------|----|
| F                         | 41.77%    | 33 |
| Μ                         | 51.90%    | 41 |
| Other / Prefer not to say | 6.33%     | 5  |
| TOTAL                     |           | 79 |