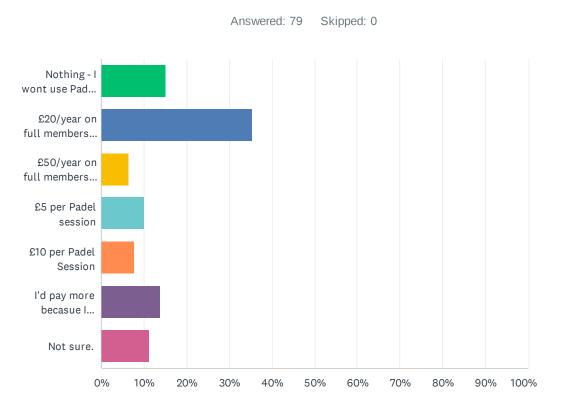

Q6 How much would you be prepared to pay to play Padel at the club. (There will be a "Tennis only" membership with no Padel fees included see first option. We will try to keep Padel fees down, but that depends on funding which this survey will help with).

| ANSWER CHOICES                                                | RESPONSES |    |
|---------------------------------------------------------------|-----------|----|
| Nothing - I wont use Padel and I don't want my fees to go up. | 15.19%    | 12 |
| £20/year on full membership (Tennis and Padel)                | 35.44%    | 28 |
| £50/year on full membership (Tennis and Padel)                | 6.33%     | 5  |
| £5 per Padel session                                          | 10.13%    | 8  |
| £10 per Padel Session                                         | 7.59%     | 6  |
| I'd pay more becasue I really want a Padel court at Alton!    | 13.92%    | 11 |
| Not sure.                                                     | 11.39%    | 9  |
| TOTAL                                                         |           | 79 |