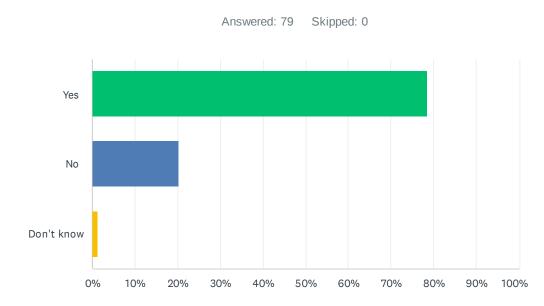

#### Q4 Have you seen the proposal to install a Padel Court at Alton Tennis Club?(http://www.altontennisclub.org.uk/community/alton-tennis-club-7792/atc-padel-court/)

| ANSWER CHOICES | RESPONSES |    |
|----------------|-----------|----|
| Yes            | 78.48%    | 62 |
| No             | 20.25%    | 16 |
| Don't know     | 1.27%     | 1  |
| TOTAL          |           | 79 |