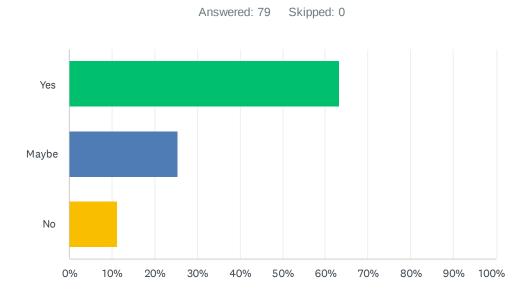

### Q2 Would you play Padel if there was a court at the Club?

| ANSWER CHOICES | RESPONSES |    |
|----------------|-----------|----|
| Yes            | 63.29%    | 50 |
| Maybe          | 25.32%    | 20 |
| No             | 11.39%    | 9  |
| TOTAL          |           | 79 |