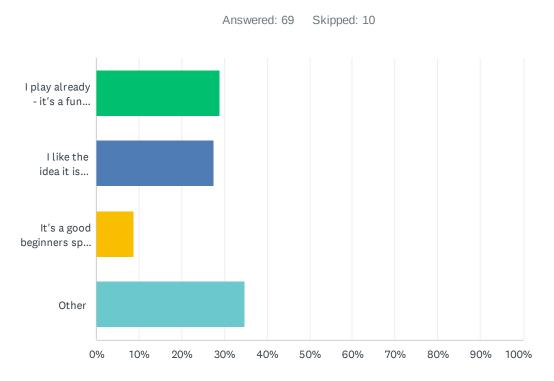

# Q3 If you answered yes/maybe to the previous question, why would you play Padel? (Ignore if you answered no to previous question)

| ANSWER CHOICES                                                                                                | RESPONSE | ES |
|---------------------------------------------------------------------------------------------------------------|----------|----|
| I play already - it's a fun and challenging game.                                                             | 28.99%   | 20 |
| I like the idea it is easier to play with less mobility and speed required than tennis. Easier on the joints. | 27.54%   | 19 |
| It's a good beginners sport - easier to control the Padel bat than a tennis raquet.                           | 8.70%    | 6  |
| Other                                                                                                         | 34.78%   | 24 |
| TOTAL                                                                                                         |          | 69 |