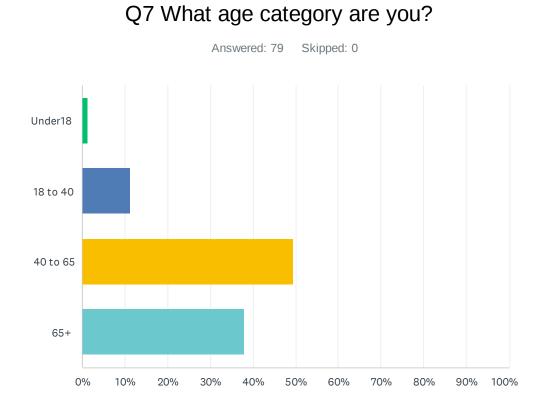

| ANSWER CHOICES | RESPONSES |    |
|----------------|-----------|----|
| Under18        | 1.27%     | 1  |
| 18 to 40       | 11.39%    | 9  |
| 40 to 65       | 49.37%    | 39 |
| 65+            | 37.97%    | 30 |
| TOTAL          |           | 79 |