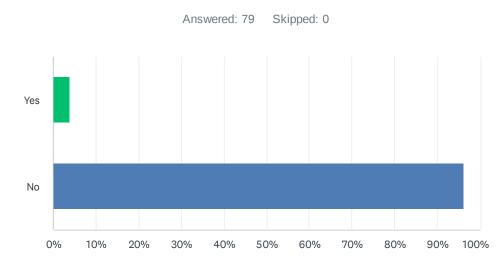

#### Q8 Are you living in Alton in a New Build, built since 2016? (The funding we are applying for comes from Community Infrastructure Levy. That means we get extra credit when members are living in new developments and local to the club. )

| ANSWER CHOICES | RESPONSES |    |
|----------------|-----------|----|
| Yes            | 3.80%     | 3  |
| No             | 96.20%    | 76 |
| TOTAL          |           | 79 |

| ANSWER CHOICES            | RESPONSES |    |
|---------------------------|-----------|----|
| F                         | 41.77%    | 33 |
| Μ                         | 51.90%    | 41 |
| Other / Prefer not to say | 6.33%     | 5  |
| TOTAL                     |           | 79 |