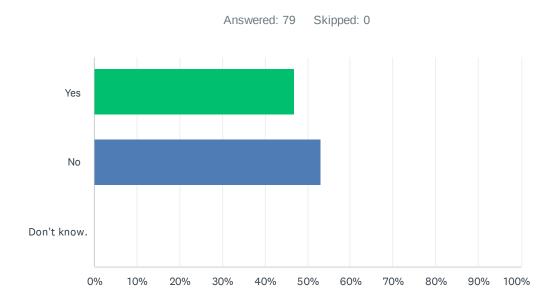

### Q1 Have you ever played Padel Tennis or do you play now?

| ANSWER CHOICES | RESPONSES |    |
|----------------|-----------|----|
| Yes            | 46.84%    | 37 |
| No             | 53.16%    | 42 |
| Don't know.    | 0.00%     | 0  |
| TOTAL          |           | 79 |