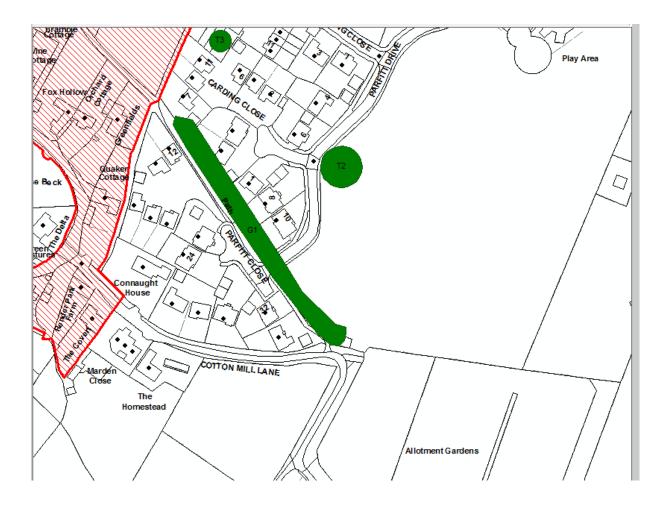

# Option 2(a) – Parfitt Drive Attenuation Basin

2.7

This option would take access from Parfitt Drive, approximately 30 metres south of Carding Close. The drive would then follow around the outside of the attenuation basin and connect into Reynold's Field.

# Option 2(b) – Parfitt Drive Attenuation Basin

- 2.13 This option would take access from Parfitt Drive, approximately 30 metres south of Carding Close. The road would then cut through the existing attenuation basin, before connecting into Reynold's Field.
- 2.14 The table below summarises the characteristics of this option.

# Option 3 – Hadleigh Park Drive

2.20 Option 3 would take access from eastern boundary of the existing Hadleigh Park car park. The route will then follow the eastern boundary of Hadleigh Park before connecting into Reynold's Field.