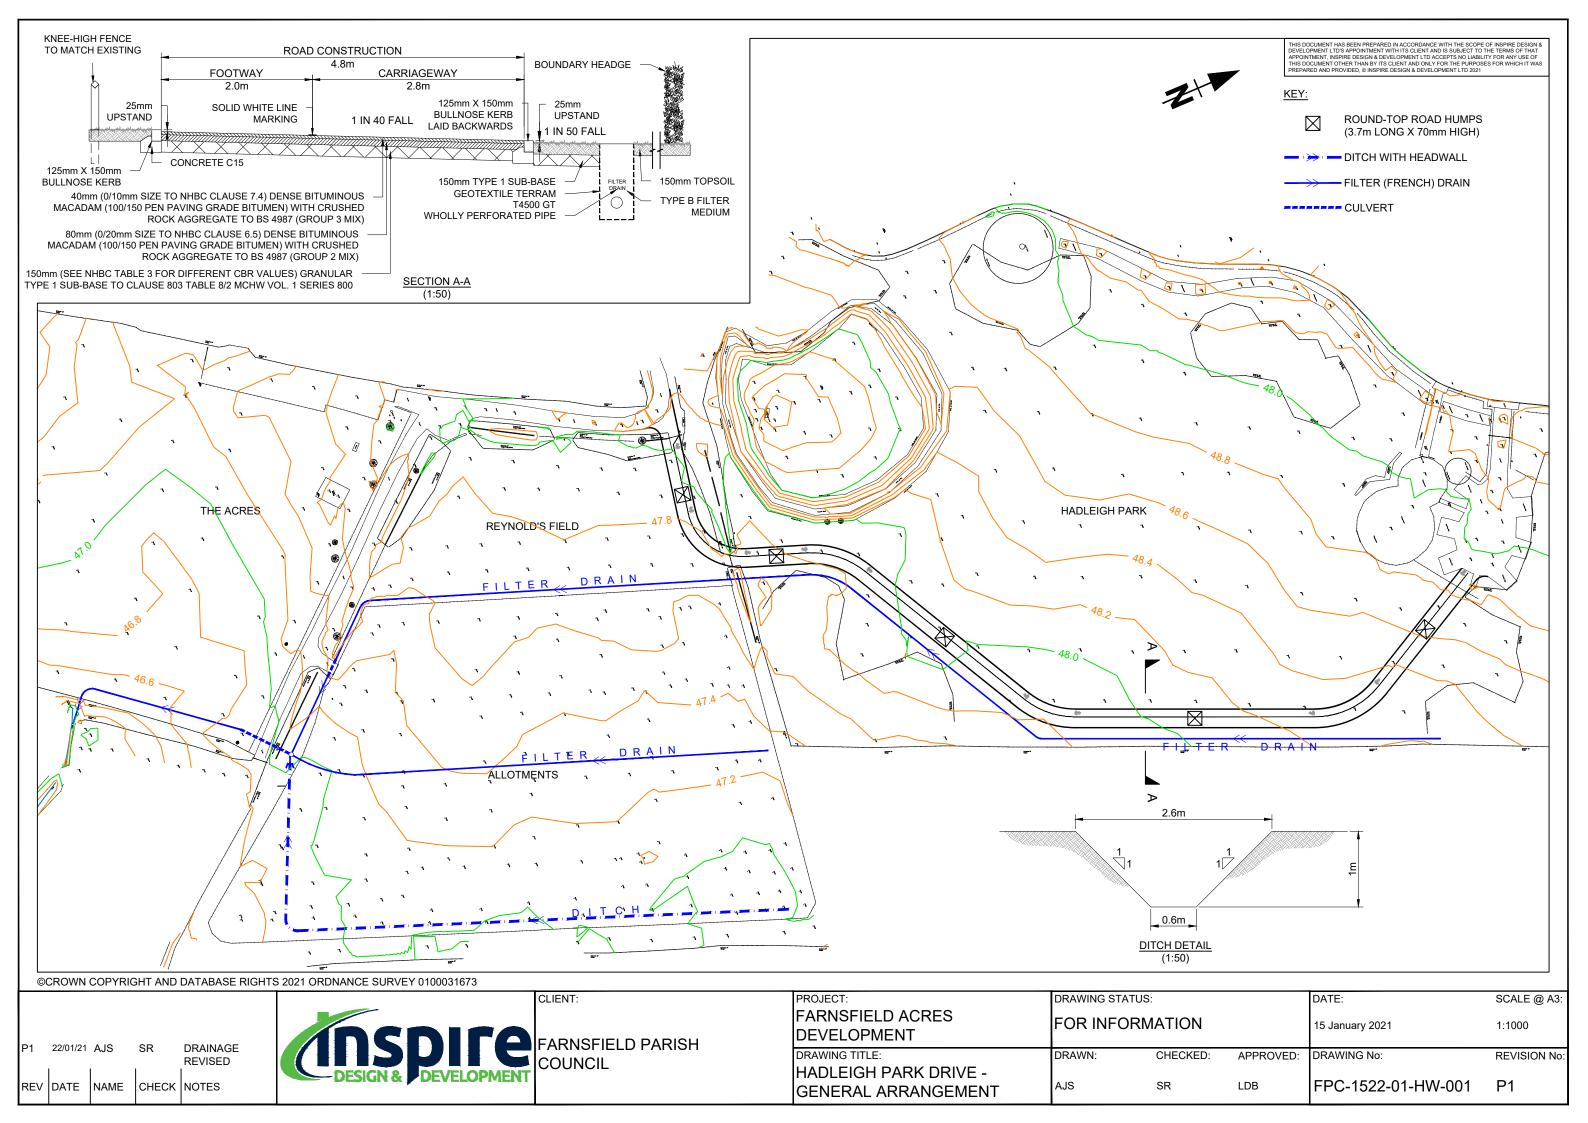

- 2.22 Option 3 has a minimal impact on the residents of Parfitt Drive, eliminating the need for a new access to be constructed and any requirements for traffic calming to be installed on the existing Parfitt Drive. By taking access from the existing car park access, there is no additional costs required for the design and technical approval of a new access.
- 2.23 Inspire therefore recommend the Option 3 route. Option 3 is likely to provide the most benefits; with minial impact on existing residents, and reduce the need for costly engineering designs. A plan of Option 3 has been included in Appendix C of this statement.

- 3.2 Separation of the footway from the carriageway by a signle continuous white line will allow opposing vehciles to pass by crossing the white line, therefore no passing places will be needed. Signage would indicate to drivers and dootway users that vehicles may cross the white line to pass oncoming vehicles when it is safe to do so. A knee rail fenc may be needed on the east side to prevent passing cars from running on the grass and the swale drainage on that side.
- 3.3 Pedestrian, cycle and wheelchair symbols on the footway will make it clear that this aea is not for driving on unless passing on-coming vehicles.
- 3.4 Bitumen macaddam (Tarmac) road surfacing is recommended as being
  - Relatively low cost
  - Low maintenance
  - Simple to drain
  - Aesthetically pleasing

Owing to the narrow width, edgeing blocks would be needed for shoulder support. This will prevent the loss of structural integrity of the drive's surface and provide clear demarcation of the route.

3.5 A generious offset of 5m from existing trees and hedgerows has been recomments to allow for future growth and prevent adverse impact to their roots.

## 4.0 Safety Considerations

- 4.1 Adequate forward visibility has been provided in the design of the drive. In addition, knee rail fencing with occasional gaps will be located along the west side to prevent park users from running onto the drive.
- 4.2 Traffice calming measres will control vehicle speeds. The Nottinghamshire County Council's Traffic Calming Design Guide recommends round-top road humps. The road humps will be set at a maximum of 50m spacing.
- 4.3 A lifting barrier gateway will be located at the end of the drive where it takes access from the Hadleigh Park car park. The barried system will be used to restrict access to users of the Reynold's Field facilities and prevent the misuse of the drive and secondary car park.

### 5.0 Drainage

- 5.1 The drive will have a crossfall of 1 in 40 towards the east side where a filter drain/swale will be located about 1m from the edge.
- 5.2 The surfacing of the drive will be flush with the grassed surface on eitherside without any high kerbs or other barriers so as to allow surface water to drain into the swale.
- 5.3 The filter drain will fall towards the south where it will connect to similar frainage from the Reynold's Field allotments.