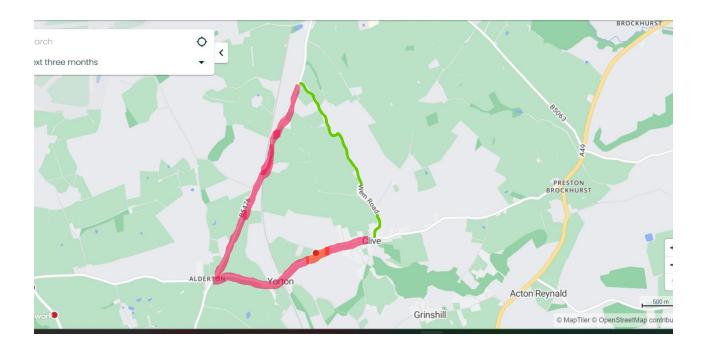

## Shrewsbury - Whitchurch.

- Normal route out of Shrewsbury
- Continue as normal into Clive.
- After Clive medical centre take the right on to Wem road.
- Follow this road to the end.
- Turn right on to B5476 back on to normal route.

## Whitchurch – Shrewsbury.

- Continue out of Wem as normal.
- Continue down B5476 for Approx 1.2 miles.
- Take left on to Wem road.
- Follow to the end.
- Left on to high street back onto normal route.

| Driver to be informed of bus stop Change?      | Yes. To allow any passengers to board and disembark at the Clive/Wem road Junction. |
|------------------------------------------------|-------------------------------------------------------------------------------------|
| Does the diversion route require test driving? | No used previously as diversion for the 511.                                        |
| Stops Effected/Unable to serve                 | Yorton and Alderton crossroads                                                      |
| Planned and adjusted by?                       | Nathan Stevenson-Jones                                                              |
|                                                | Interim Operations supervisor                                                       |