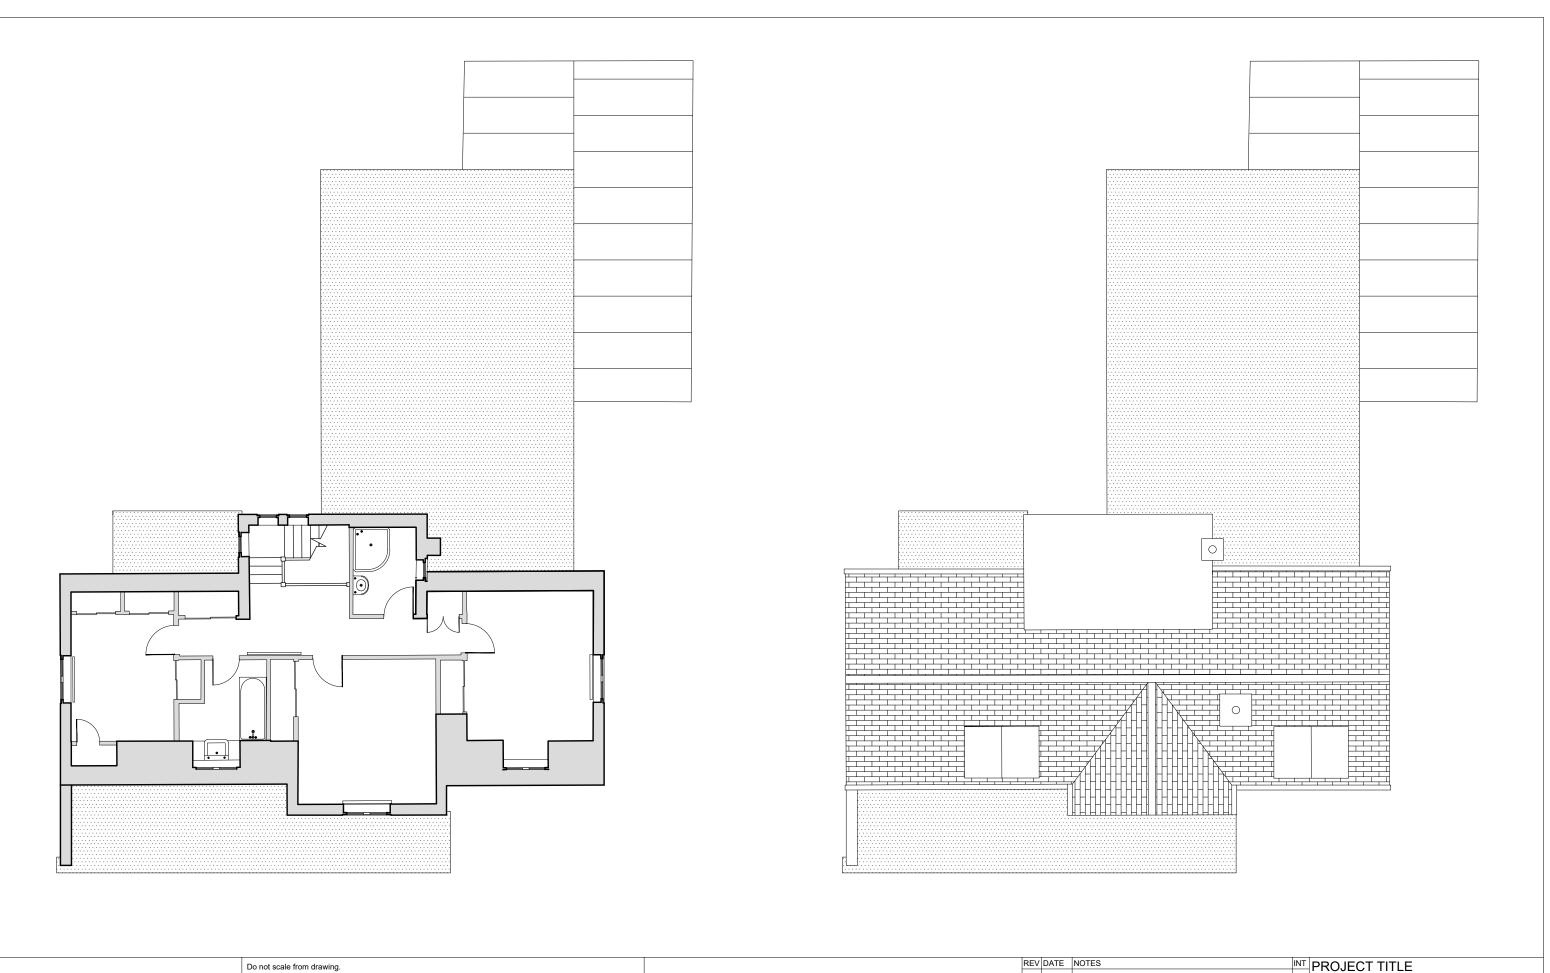

RN QUARRY HOUSE

ROOF PLAN

23008\_0102

DRAWING NO.

DRAWING TITLE

EXISTING FIRST FLOOR &

DRAWN

CHECKED BM

SCALE 1:100 @ A3

REVISION

RN