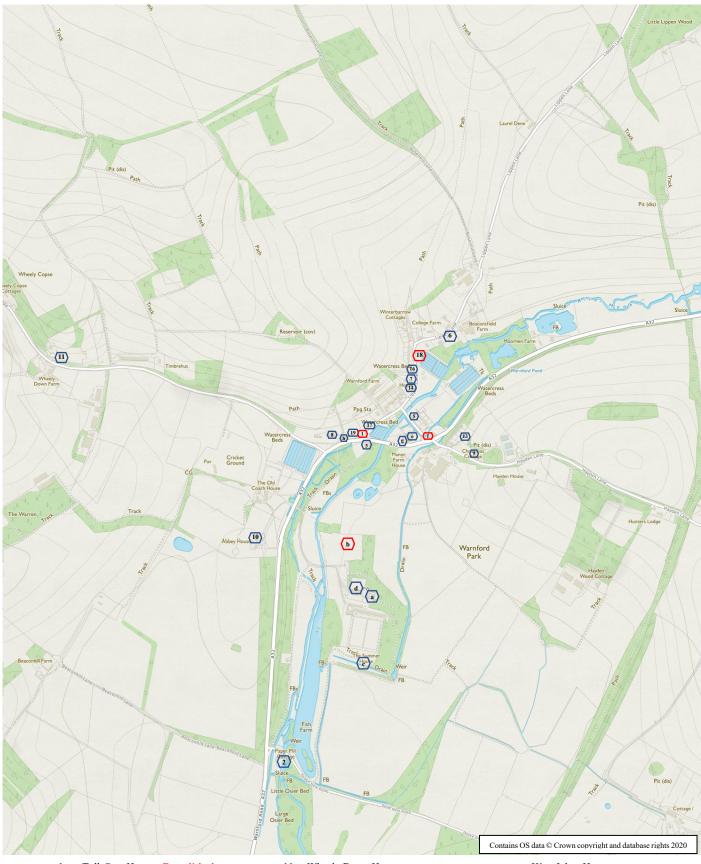

- Toll-Gate House Demolished Paper Mill Cottage
- Warnford Lodge now North Lodge
- Riversdown
- 4. 5. 6. 7.
- High Barn Longthatch
- Old School
- 8. Warnford House
- 9. Hayden Cottage – now Christmas Cottage
- 10. The Rectory

- Wheely Down House Warnford Cottage = 8 now 12. Warnford House
- 13. High Mount Cottages
- Pinks Hill Cottage now River House and Shirley Cottage
- 15. North Lodge = 3
- School Terrace 16.
- 17. The Farmhouse
- Mud Cottage Demolished
- 19. Chestnut Cottage

- King Johns House Warnford Park House Demolished b.
- c. Dower House
- d. Church of Our Lady
- The George Hotel now the George and Falcon
- f. Homewood Store - Demolished
- $T.R.\ Parrott\ Stores-now\ the\ Old$ g. Chapel
- Cyclist Inn