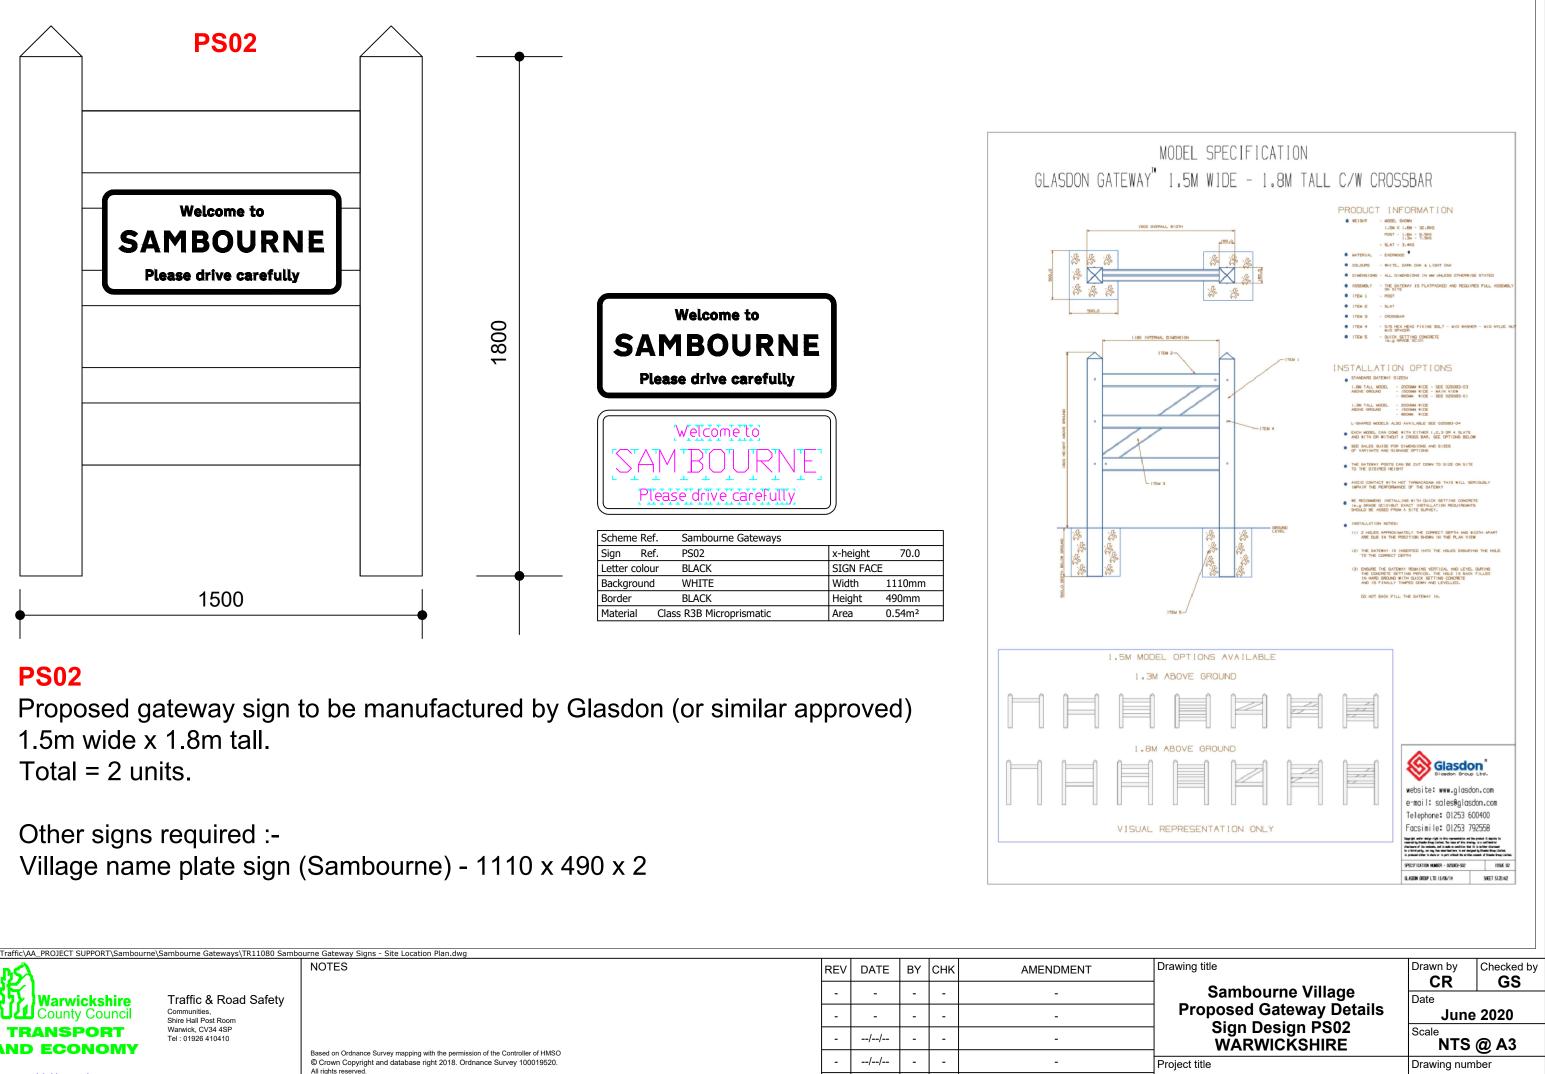

| H:\Traffic\AA_PROJECT SUPPORT\Sambourne'                          | \Sambourne Gateways\TR11080 Sambo                                               | ourne Gateway Signs - Site Location Plan.dwg                                                                                                                                                                                                                                       |     |      |    |     |           |      |
|-------------------------------------------------------------------|---------------------------------------------------------------------------------|-------------------------------------------------------------------------------------------------------------------------------------------------------------------------------