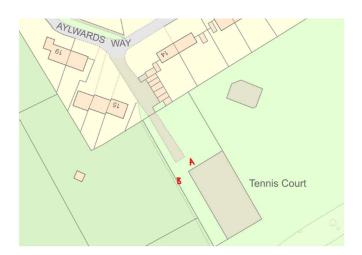

## Proposal: To site a bottle bank at the Playing Fields at the below location.

Site: Either **location A or B** in the map to the

right.

Costs: FREE (supplied by TVBC)

Type of bank: Mixed glass bottle bank with sound