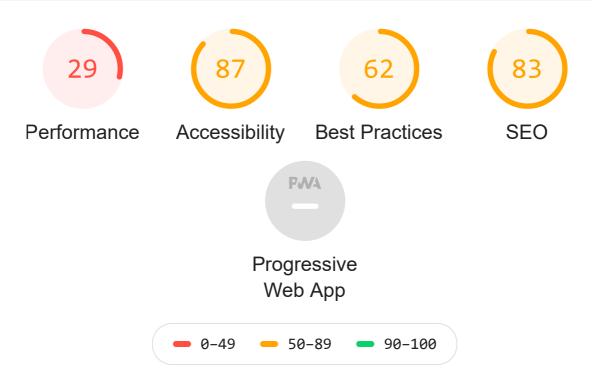

## Performance

| Metrics                                                      |                       |                                             |        |
|--------------------------------------------------------------|-----------------------|---------------------------------------------|--------|
| First Contentful Paint                                       | 4.0 s                 | ▲ Time to Interactive                       | 10.2 s |
| ▲ Speed Index                                                | 10.3 s                | ▲ Total Blocking Time                       | 690 ms |
| ▲ Largest Contentful Paint                                   | 7.8 s                 | <ul> <li>Cumulative Layout Shift</li> </ul> | 0      |
| Values are estimated and may values metrics. See calculator. | ry. The <u>perf</u> o | ormance score is calculated directly        | y from |