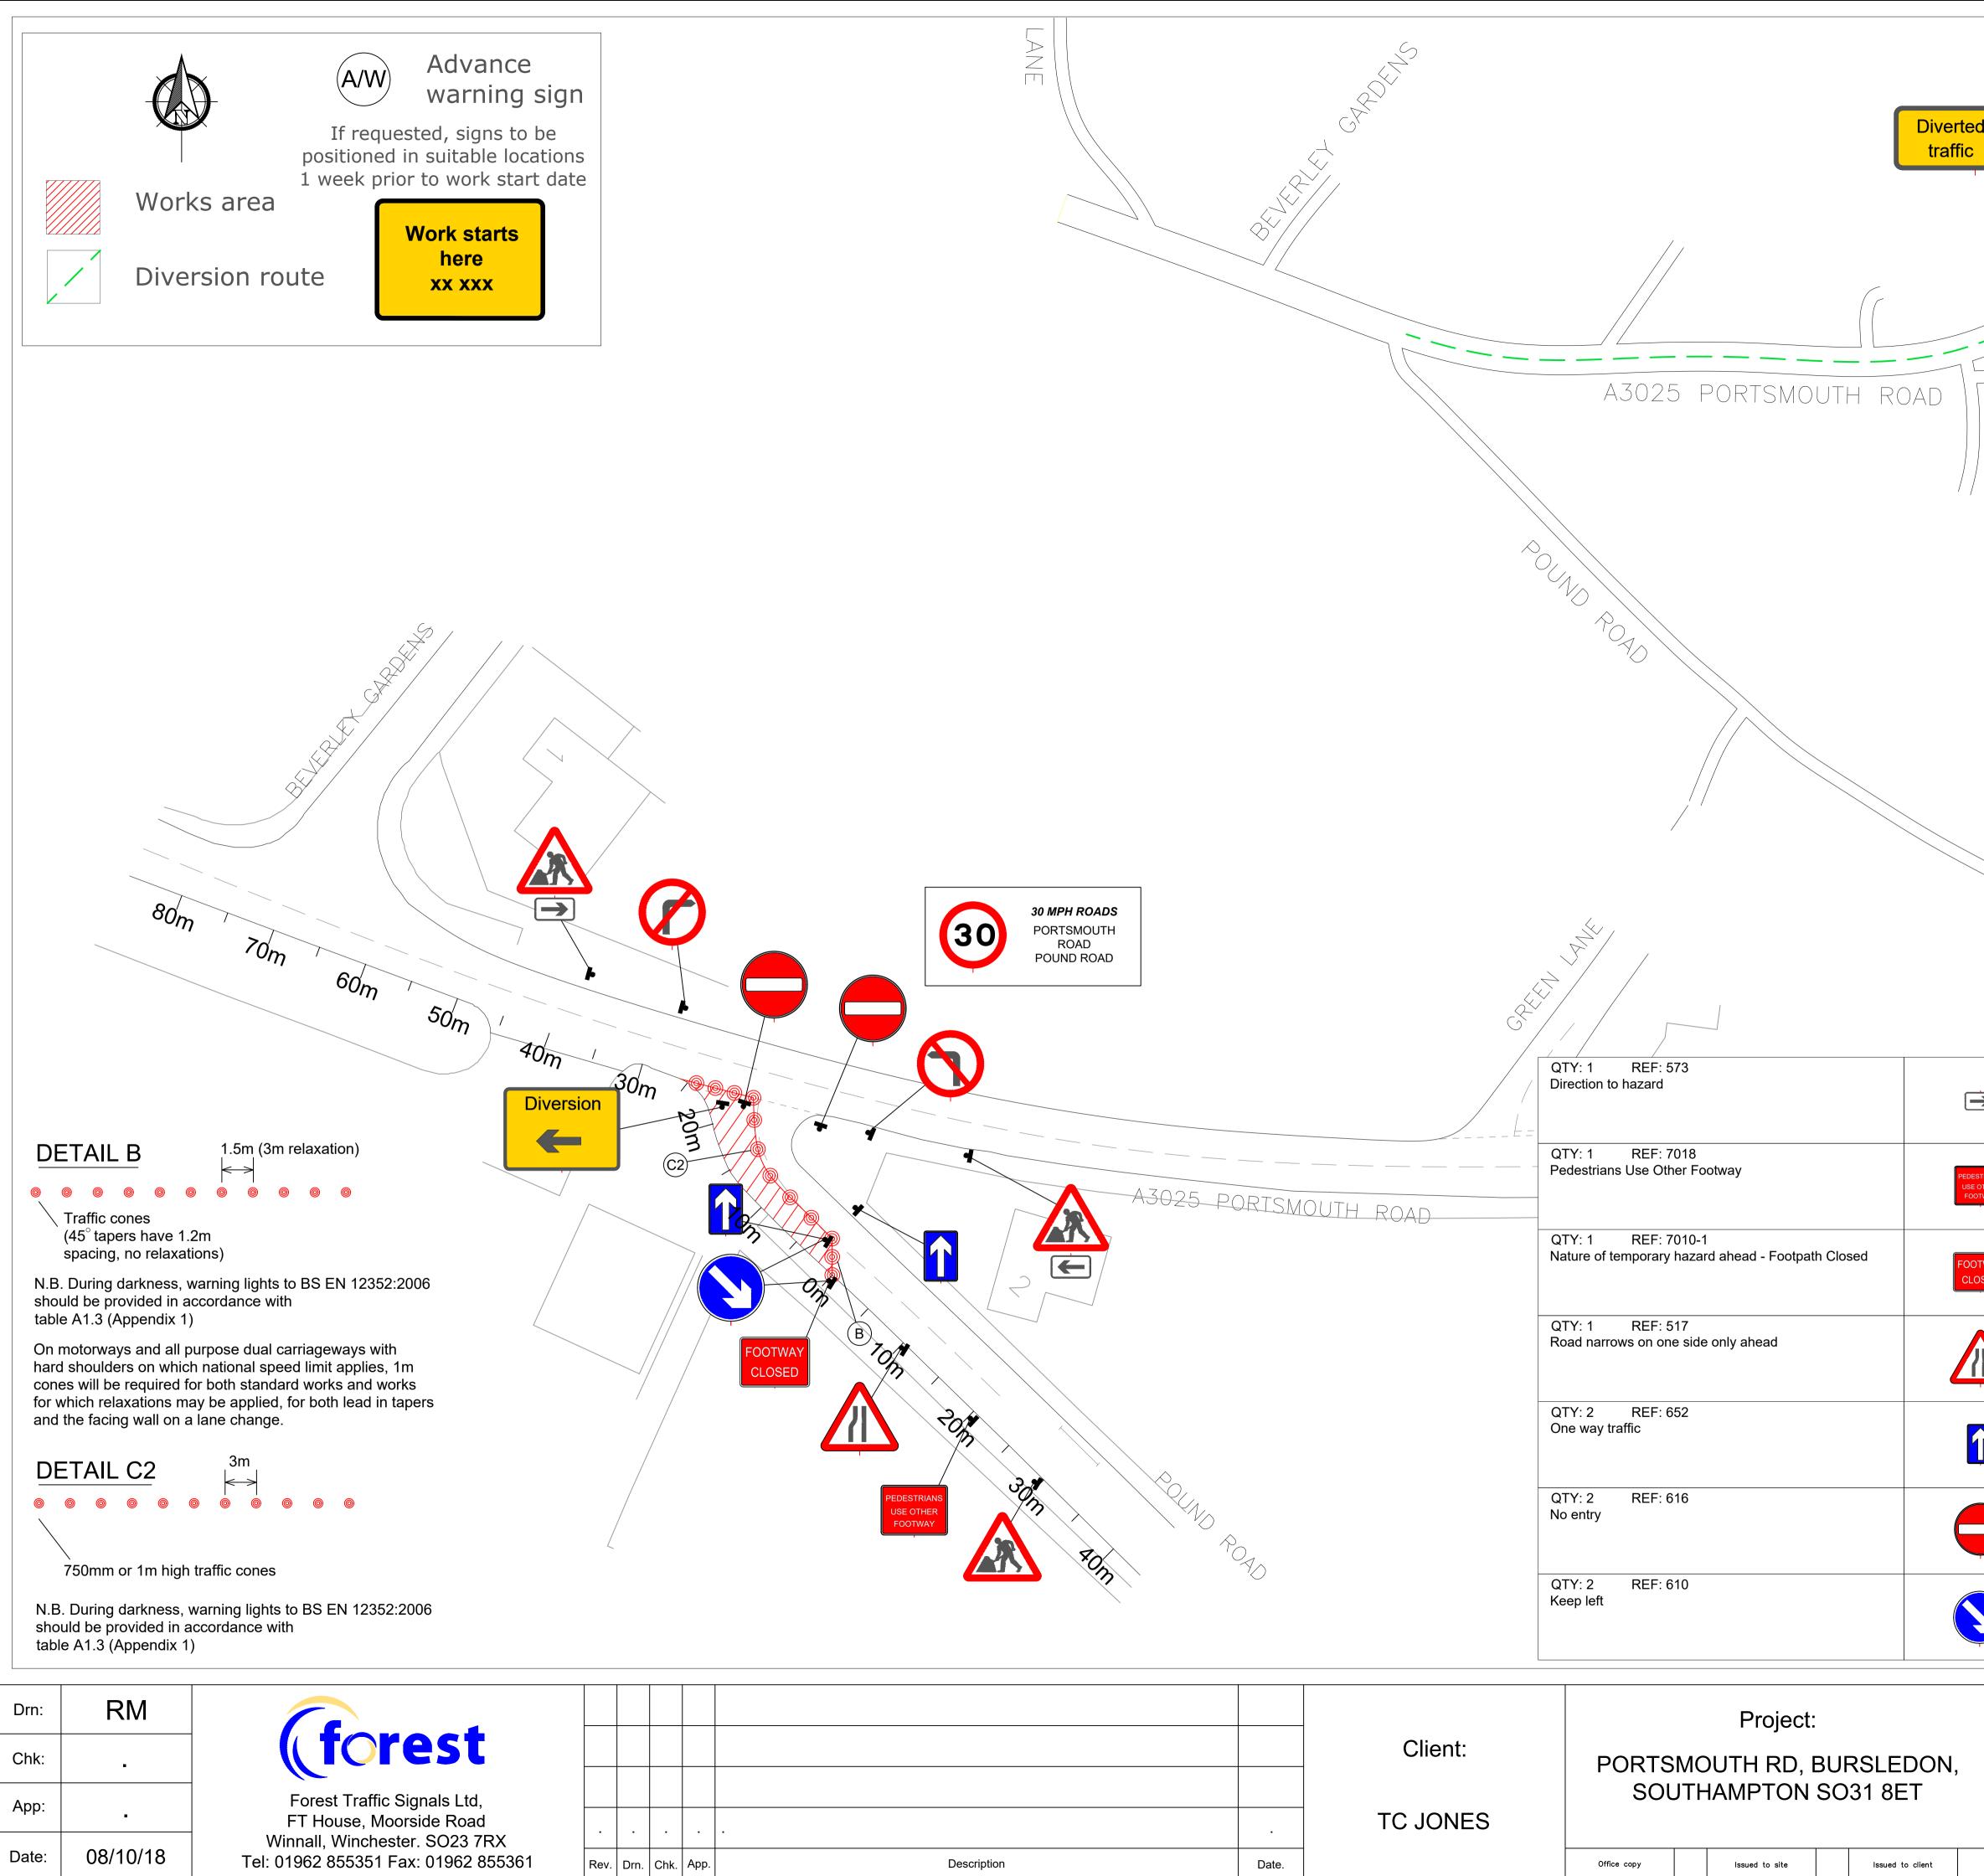

Tel: 01962 855351 Fax: 01962 855361

| Description |
|-------------|

| Office copy | Issued to site | Issued to client |  |
|-------------|----------------|------------------|--|

|   | Diverted<br>traffic<br>B3397 HAMBLE LANE                                                                                                         |                                      |
|---|--------------------------------------------------------------------------------------------------------------------------------------------------|--------------------------------------|
|   | Diversion<br>ENDS<br>QTY: 1 REF: 2702<br>End of temporary diversion route (text)                                                                 | Diversion<br>ENDS                    |
|   | QTY: 1 REF: 2704   Direction of temporary diversion route (turn right)   QTY: 1 REF: 2703   Direction of temporary diversion route from junction | Diverted<br>traffic                  |
|   | QTY: 1 REF: 573   Direction to hazard (variant)                                                                                                  | Diverted<br>traffic                  |
|   | QTY: 3 REF: 7001<br>Road works ahead                                                                                                             |                                      |
|   | QTY: 1 REF: 613<br>No left turn                                                                                                                  |                                      |
|   | QTY: 1 REF: 2702<br>Start of temporary diversion route (left)                                                                                    | Diversion                            |
|   | QTY: 1 REF: 612<br>No right turn                                                                                                                 |                                      |
|   | Drawing:                                                                                                                                         | Drawing no:<br>SWTC02-0012<br>-TMA04 |
| V | POUND ROAD ONE<br>VAY CLOSURE AND DIVERSION                                                                                                      | Revision:                            |