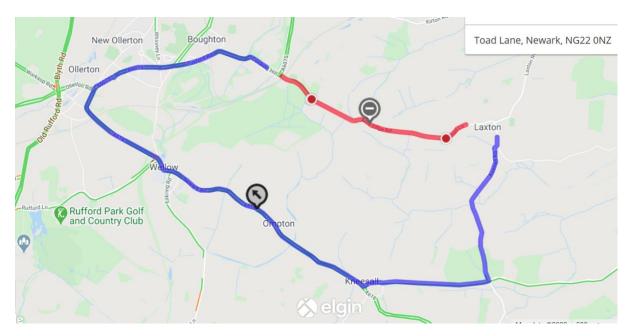

## Roadworks Bulletin - Newark and Sherwood **Temporary Road Closure – Kirton and Laxton**

| Road No. & Location            | <ul> <li>a) Cocking Hill, Kirton – between its junctions with A6075<br/>Station Road, Kirton and Acre Edge Road, Laxton.</li> </ul>                                                                   |
|--------------------------------|-------------------------------------------------------------------------------------------------------------------------------------------------------------------------------------------------------|
|                                | b) Acre Edge Road, Laxton – between its junctions with Cocking Hill, Kirton and Toad Lane, Laxton.                                                                                                    |
|                                | c) Toad Lane, Laxton – between its junctions with Acre Edge<br>Road, Laxton and High Street, Laxton.                                                                                                  |
| Dates/Times:                   | From Thursday 28th May 2020 until Wednesday 10th June 2020                                                                                                                                            |
|                                | Daily from 08:30 – 17:30 hours                                                                                                                                                                        |
|                                | No weekend working                                                                                                                                                                                    |
| Carried Out By:                | A Plant Lux on behalf of BT Openreach                                                                                                                                                                 |
| Nature of Restriction          | Temporary Prohibition of Driving                                                                                                                                                                      |
| Nature of Works                | Acess required to underground network works                                                                                                                                                           |
| Alternative Route              | Tuxford Road, Ollerton – A6075 Forest Road, Ollerton – Back Lane,<br>Ollerton – A616 – Ossington Road, Kneesall – Laxton Road, Kneesall –<br>Main Street, Laxton – High Street, Laxton and vice versa |
| Enquires/Emergency<br>Contact: | Sophia Simpson – A Plant Lux<br>03700500792 (24 hours)                                                                                                                                                |
|                                | NK103-20 Roadworks Bulletin                                                                                                                                                                           |