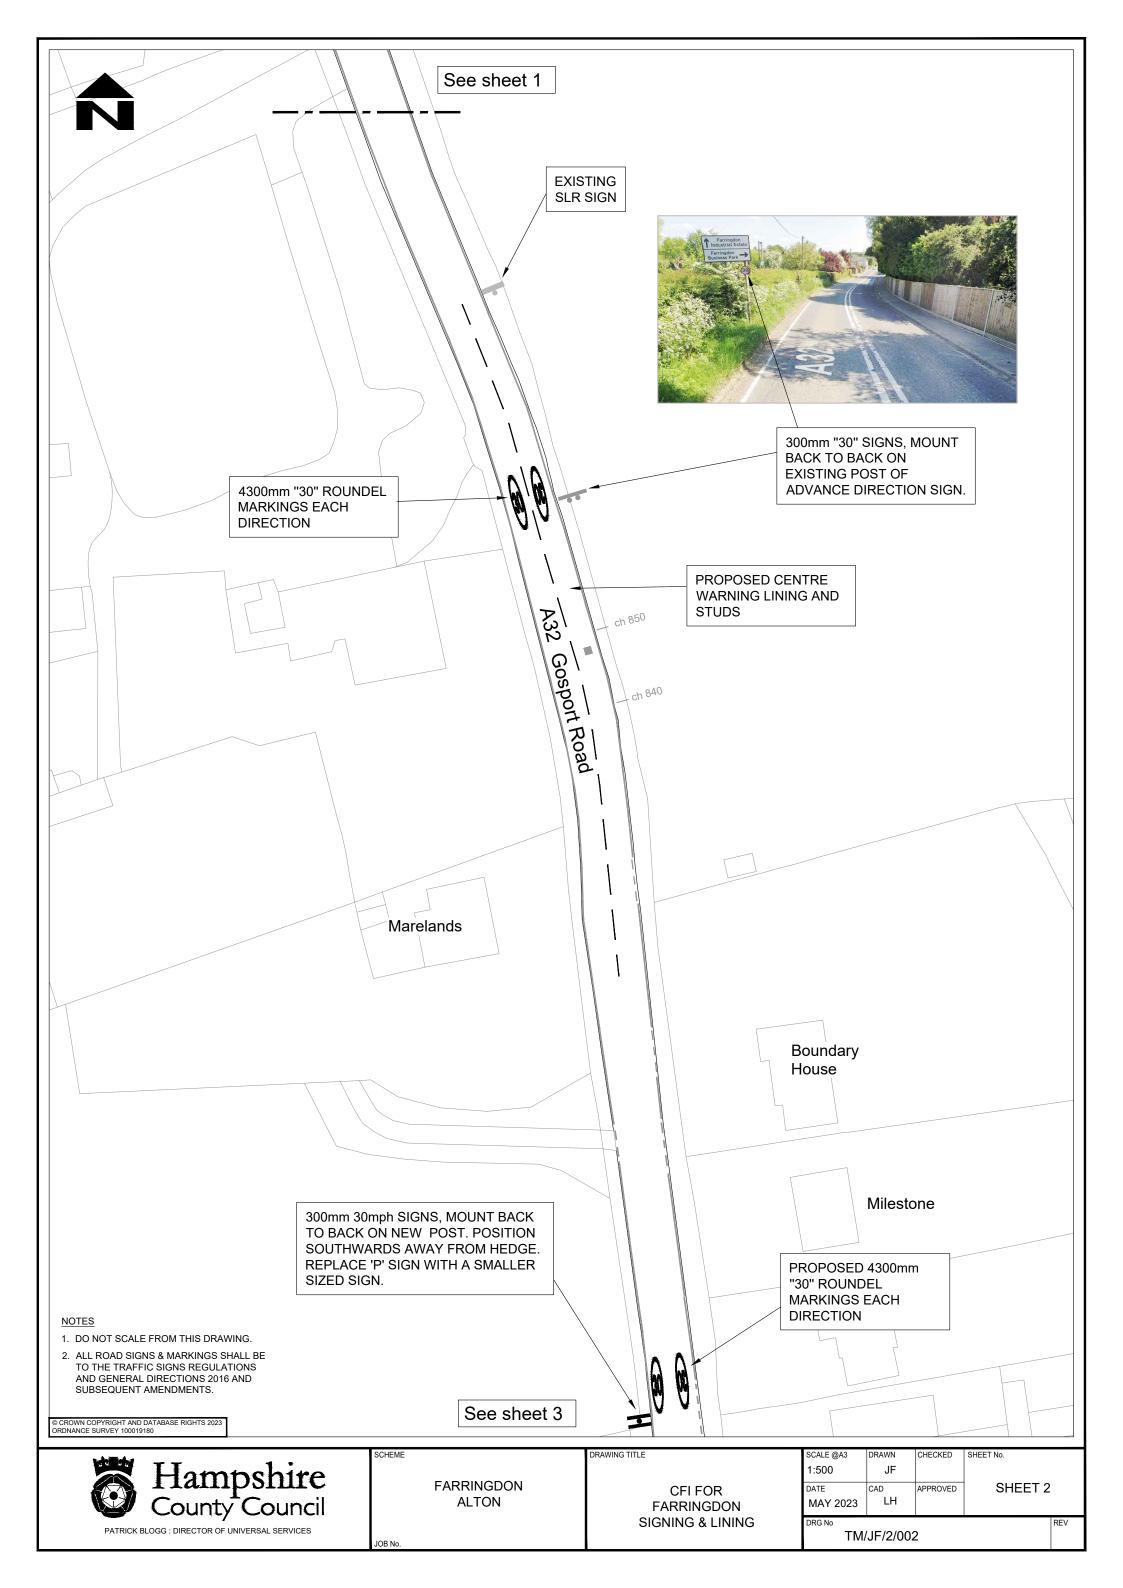

| CROWN COPYRIGHT AND DATABASE RIGHTS 2023<br>ORDNANCE SURVEY 100019180         | Kitcombe Lane                            |                                                            | NOTES<br>1. DO NOT SCALE FROM THIS DRAWING.<br>2. ALL ROAD SIGNS & MARKINGS SHALL BE<br>TO THE TRAFFIC SIGNS REGULATIONS<br>AND GENERAL DIRECTIONS 2016 AND<br>SUBSEQUENT AMENDMENTS. |   |
|-------------------------------------------------------------------------------|------------------------------------------|------------------------------------------------------------|---------------------------------------------------------------------------------------------------------------------------------------------------------------------------------------|---|
| Hampshire<br>County Council<br>PATRICK BLOGG : DIRECTOR OF UNIVERSAL SERVICES | SCHEME<br>FARRINGDON<br>ALTON<br>JOB No. | DRAWING TITLE<br>CFI FOR<br>FARRINGDON<br>SIGNING & LINING | SCALE @A3 DRAWN CHECKED SHEET No.   1:1000 JF JF SHEET No.   DATE CAD APPROVED SHEET 6   MAY 2023 LH REV REV   DRG No TM/JF/2/006 REV                                                 | / |