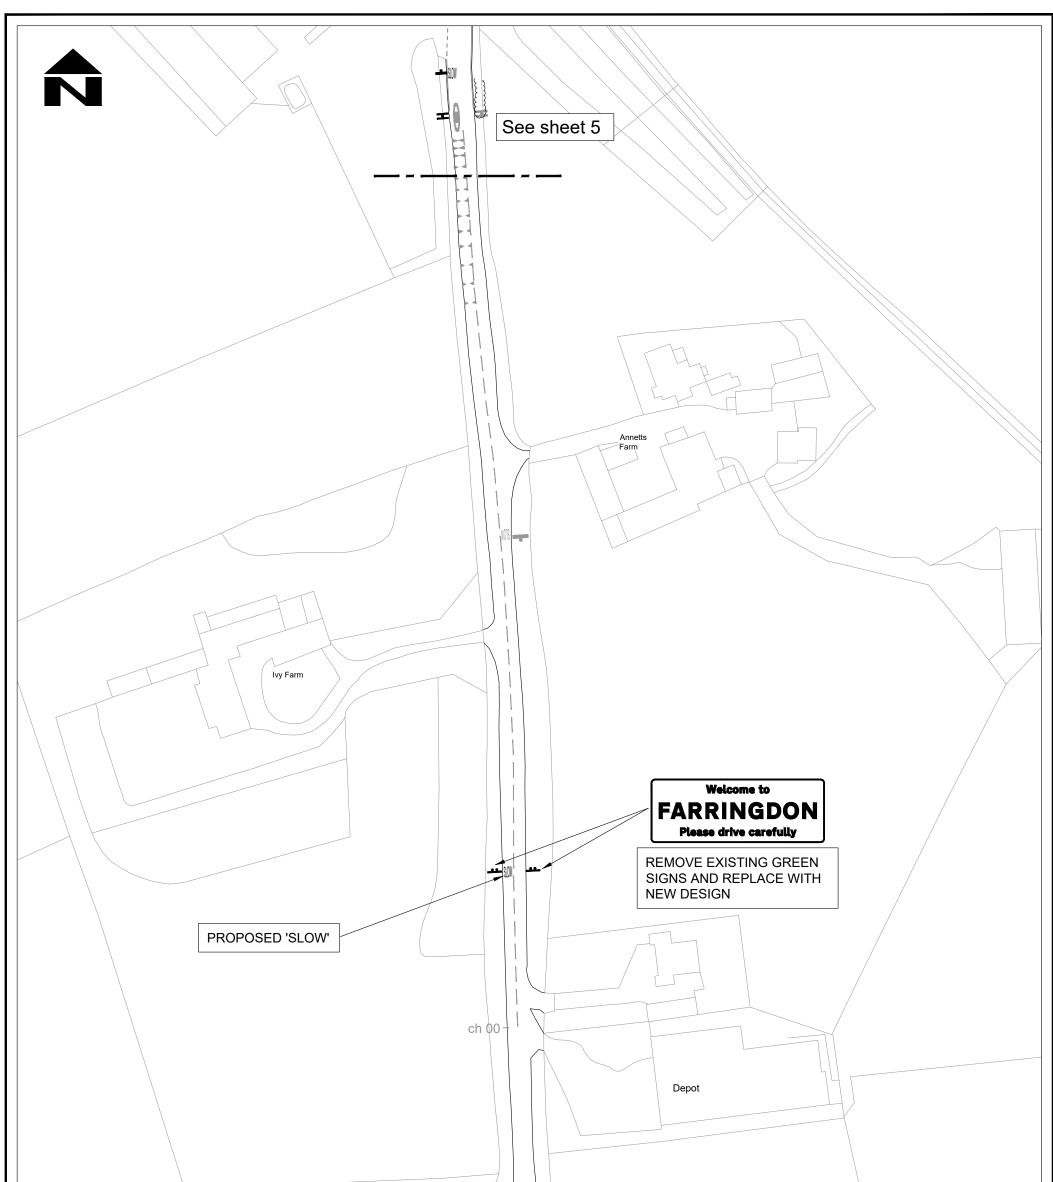

| CROWN COPYRIGHT AND DATABASE RIGHTS 2023<br>ORDNANCE SURVEY 100019180         | Kitcombe Lane                            |                                                            | NOTES<br>1. DO NOT SCALE FROM THIS DRAWING.<br>2. ALL ROAD SIGNS & MARKINGS SHALL BE<br>TO THE TRAFFIC SIGNS REGULATIONS<br>AND GENERAL DIRECTIONS 2016 AND<br>SUBSEQUENT AMENDMENTS. |   |
|-------------------------------------------------------------------------------|------------------------------------------|------------------------------------------------------------|---------------------------------------------------------------------------------------------------------------------------------------------------------------------------------------|---|
| Hampshire<br>County Council<br>PATRICK BLOGG : DIRECTOR OF UNIVERSAL SERVICES | SCHEME<br>FARRINGDON<br>ALTON<br>JOB No. | DRAWING TITLE<br>CFI FOR<br>FARRINGDON<br>SIGNING & LINING | SCALE @A3 DRAWN CHECKED SHEET No.   1:1000 JF JF SHEET No.   DATE CAD APPROVED SHEET 6   MAY 2023 LH REV REV   DRG No TM/JF/2/006 REV                                                 | / |