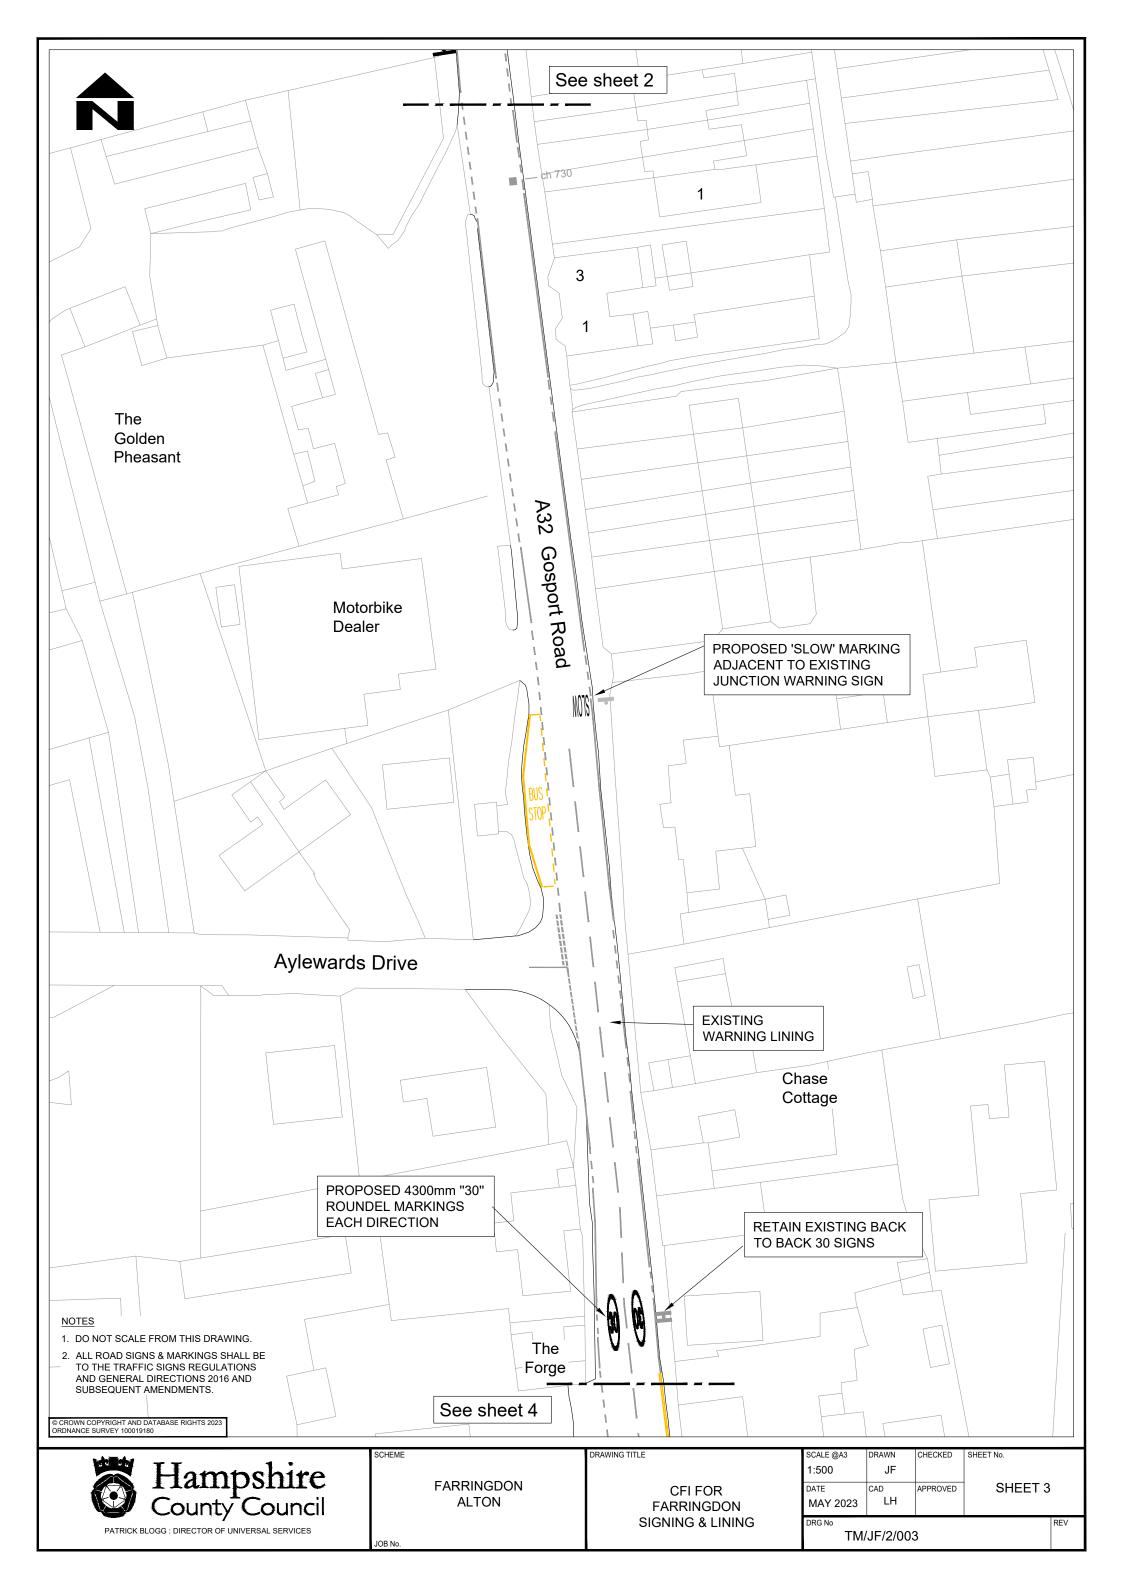

| CROWN COPYRIGHT AND DATABASE RIGHTS 2023<br>ORDNANCE SURVEY 100019180         | Kitcombe Lane                            |                                                            | NOTES<br>1. DO NOT SCALE FROM THIS DRAWING.<br>2. ALL ROAD SIGNS & MARKINGS SHALL BE<br>TO THE TRAFFIC SIGNS REGULATIONS<br>AND GENERAL DIRECTIONS 2016 AND<br>SUBSEQUENT AMENDMENTS. |   |
|-------------------------------------------------------------------------------|------------------------------------------|------------------------------------------------------------|---------------------------------------------------------------------------------------------------------------------------------------------------------------------------------------|---|
| Hampshire<br>County Council<br>PATRICK BLOGG : DIRECTOR OF UNIVERSAL SERVICES | SCHEME<br>FARRINGDON<br>ALTON<br>JOB No. | DRAWING TITLE<br>CFI FOR<br>FARRINGDON<br>SIGNING & LINING | SCALE @A3 DRAWN CHECKED SHEET No.   1:1000 JF JF SHEET No.   DATE CAD APPROVED SHEET 6   MAY 2023 LH REV REV   DRG No TM/JF/2/006 REV                                                 | / |