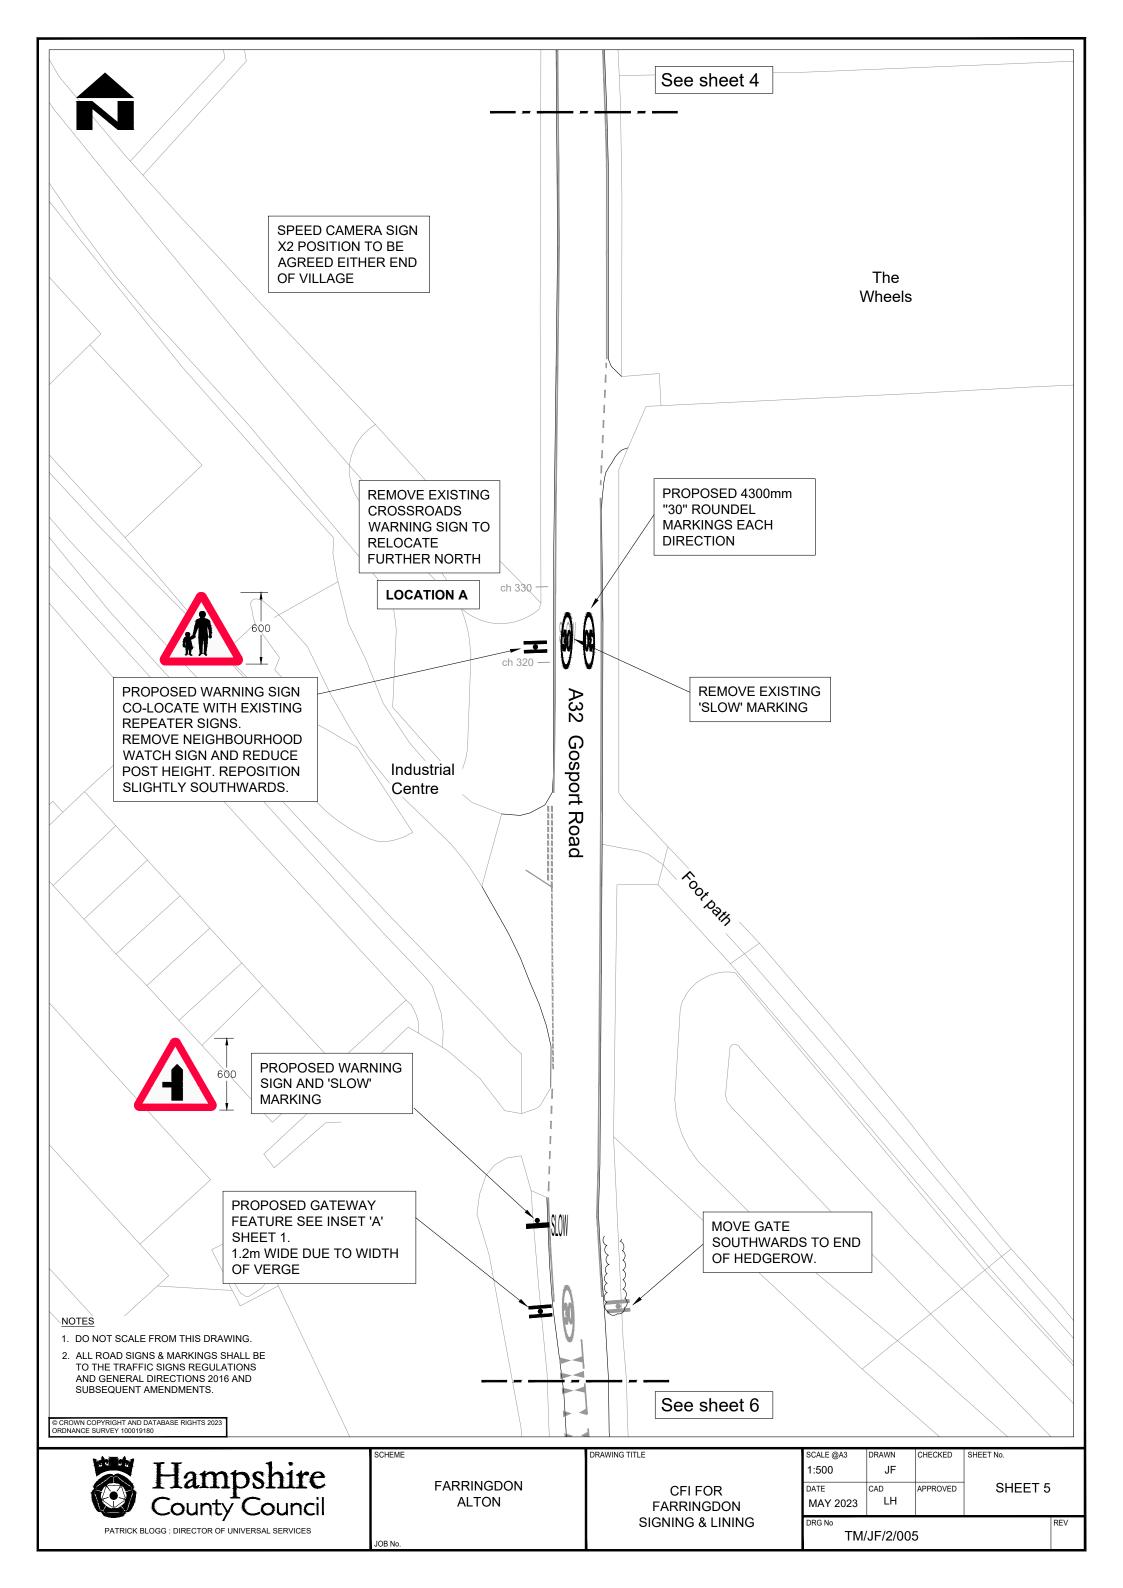

| CROWN COPYRIGHT AND DATABASE RIGHTS 2023<br>ORDNANCE SURVEY 100019180         | Kitcombe Lane                            |                                                            | NOTES<br>1. DO NOT SCALE FROM THIS DRAWING.<br>2. ALL ROAD SIGNS & MARKINGS SHALL BE<br>TO THE TRAFFIC SIGNS REGULATIONS<br>AND GENERAL DIRECTIONS 2016 AND<br>SUBSEQUENT AMENDMENTS. |   |
|-------------------------------------------------------------------------------|------------------------------------------|------------------------------------------------------------|---------------------------------------------------------------------------------------------------------------------------------------------------------------------------------------|---|
| Hampshire<br>County Council<br>PATRICK BLOGG :