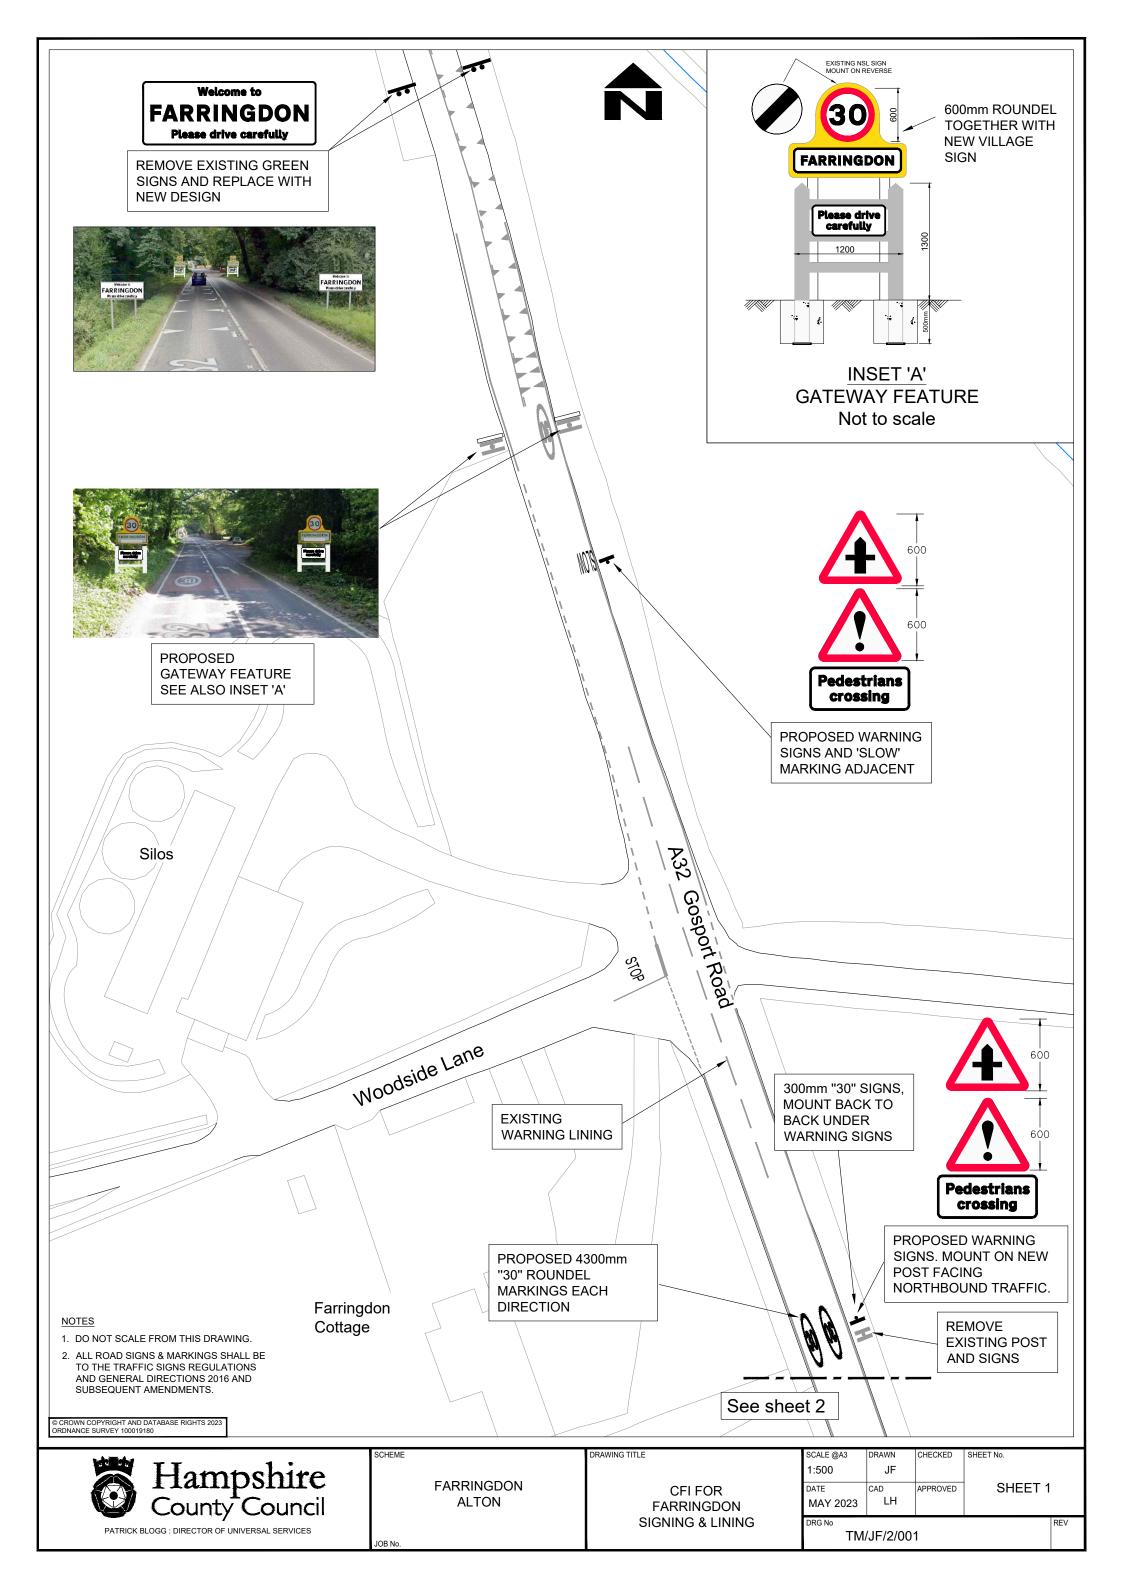

| CROWN COPYRIGHT AND DATABASE RIGHTS 2023<br>ORDNANCE SURVEY 100019180         | Kitcombe Lane                            |                                                            | NOTES<br>1. DO NOT SCALE FROM THIS DRAWING.<br>2. ALL ROAD SIGNS & MARKINGS SHALL BE<br>TO THE TRAFFIC SIGNS REGULATIONS<br>AND GENERAL DIRECTIONS 2016 AND<br>SUBSEQUENT AMENDMENTS. |   |
|-------------------------------------------------------------------------------|------------------------------------------|------------------------------------------------------------|---------------------------------------------------------------------------------------------------------------------------------------------------------------------------------------|---|
| Hampshire<br>County Council<br>PATRICK BLOGG : DIRECTOR OF UNIVERSAL SERVICES | SCHEME<br>FARRINGDON<br>ALTON<br>JOB No. | DRAWING TITLE<br>CFI FOR<br>FARRINGDON<br>SIGNING & LINING | SCALE @A3 DRAWN CHECKED SHEET No.   1:1000 JF JF SHEET No.   DATE CAD APPROVED SHEET 6   MAY 2023 LH REV REV   DRG No TM/JF/2/006 REV                                                 | / |