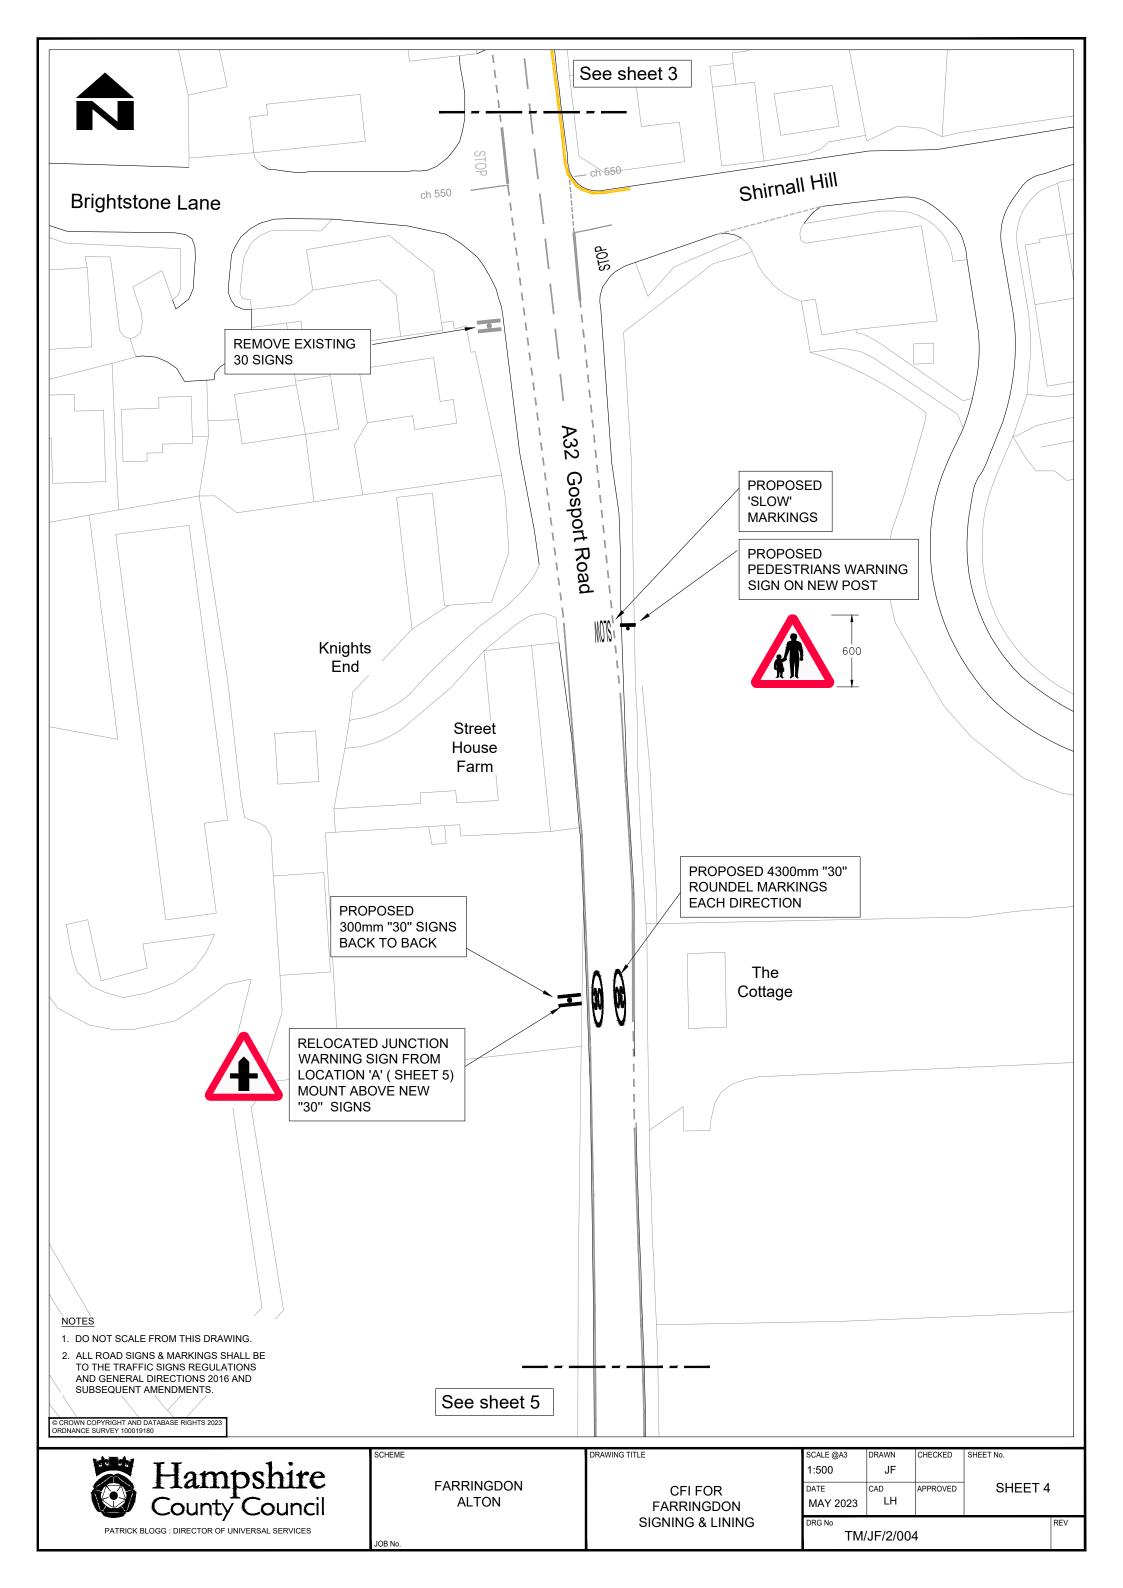

| CROWN COPYRIGHT AND DATABASE RIGHTS 2023<br>ORDNANCE SURVEY 100019180         | Kitcombe Lane                            |                                                            | NOTES<br>1. DO NOT SCALE FROM THIS DRAWING.<br>2. ALL ROAD SIGNS & MARKINGS SHALL BE<br>TO THE TRAFFIC SIGNS REGULATIONS<br>AND GENERAL DIRECTIONS 2016 AND<br>SUBSEQUENT AMENDMENTS. |   |
|-------------------------------------------------------------------------------|------------------------------------------|------------------------------------------------------------|---------------------------------------------------------------------------------------------------------------------------------------------------------------------------------------|---|
| Hampshire<br>County Council<br>PATRICK BLOGG