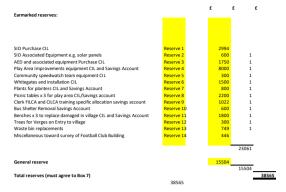

Explanation for 'high' reserves
(Please complete the highlighted boxes.)
Box 7 is more than twice Box 2 because the authority held the following breakdown of reserves at the year end:

SID Unit Solar and Fit Community Speedwa White Gates Village I Replacement Bins Play Area AED Picnic benches Play J Planter plants Benches x 3 to replat Verge Trees TBC Bus Shelter Removal Training including cle Football Social Club Verge Clearance by P

E500.00 ORDERED (Awalting final costing)
E300.00 ORDERED
E1,500.00
E749.71 ORDERED
E8,000.00
E1,973.00 UKELY SOME GRANT FUNDING TOWARDS THIS
E2,200.00
E800.00 (Some from savings account towards this)
E1,800.00
E300.00
E500.00
E500.00
E1,002.00
C500.00
E1,002.00
C500.00
E1,002.00
E2,000.00
E2,000.00

£23,621.71

£15,504.00