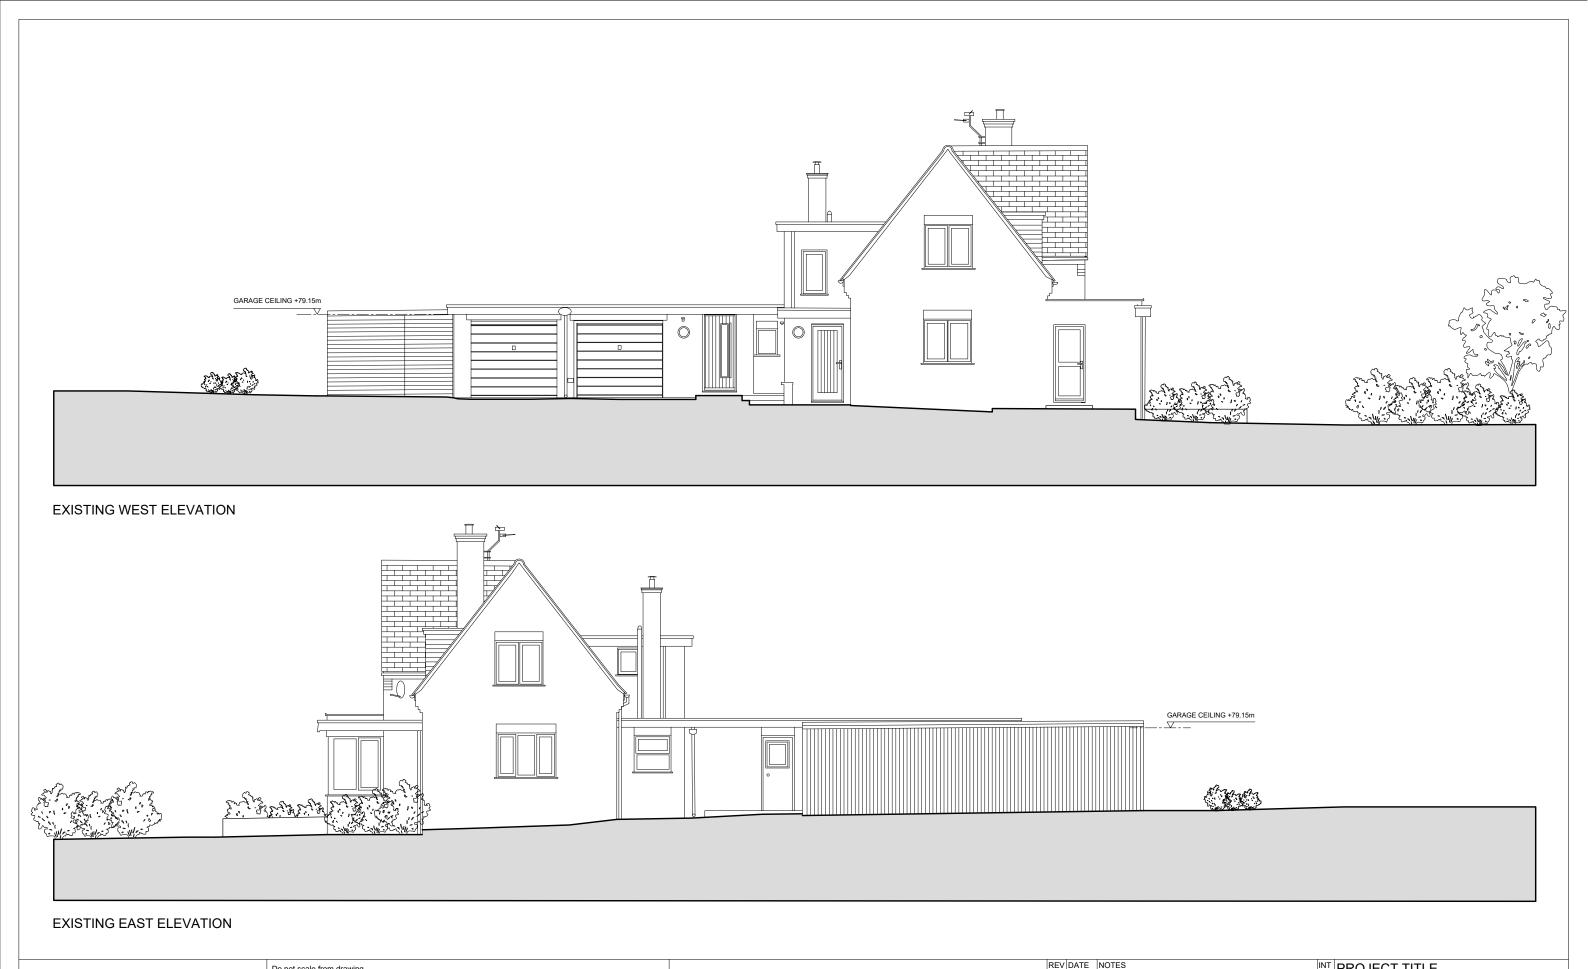

| ·Lv      | DAIL                 | 140120                   |          | PROJECT TITLE                                      |  |
|----------|----------------------|--------------------------|----------|----------------------------------------------------|--|
| 01<br>02 | 29.09.23<br>03.11.23 | ISSUED FOR CLIENT REVIEW | RN<br>HL | QUARRY HOUSE                                       |  |
|          |                      |                          |          | DRAWING TITLE<br>EXISTING WEST & EAST<br>ELEVATION |  |