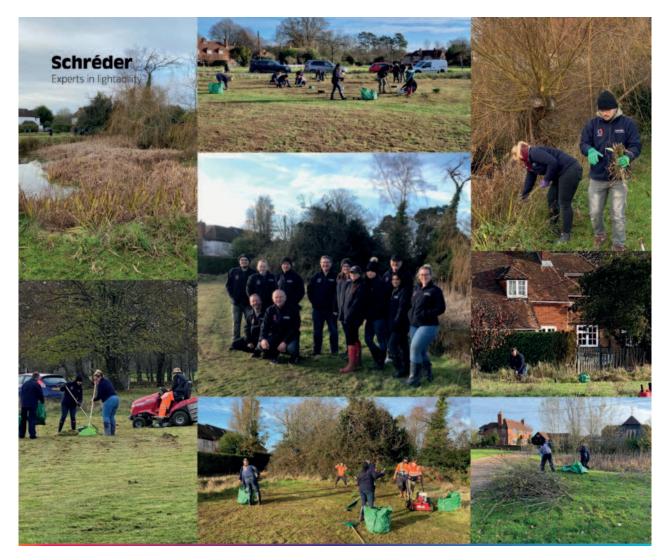

# .2 Green Maintenance 2021 – Lengthsman and Schréder working party of 9th December APPENDIX II.

Ditches were cleared on 9th December

- by Ridge Lane east of Tithe Barn
- by Tilney Lane across the Green as far as the telegraph pole by Well Cottage.
- by the 'Triangle' on Newnham Lane.

Utilities plans show there should be no cables in these sections of ditch.

- plus again the east side of Church path but restricted here by tree roots.

Spoil from Newnham Lane and Crown Lane taken to midden by pond.

Ditches in front of Well and Quince Cottage cleared by hand.

<u>Ditch banks</u> Tylney Lane opposite the pub planted foxglove and cowslip plugs <u>Triangle</u> mown, scarified, all arisings raked and removed. Wildflower plus planted (with thanks, donated by Hatch Warren Nature Group)

Main pond margins - cleared by hand

Pond by Naishes Barn – c 60% Willow saplings removed from around the pond.

<u>Bulbs</u> – Bluebells and snowdrops planted in Green by Crown Lane. Weed shrubs and saplings cleared by hand.