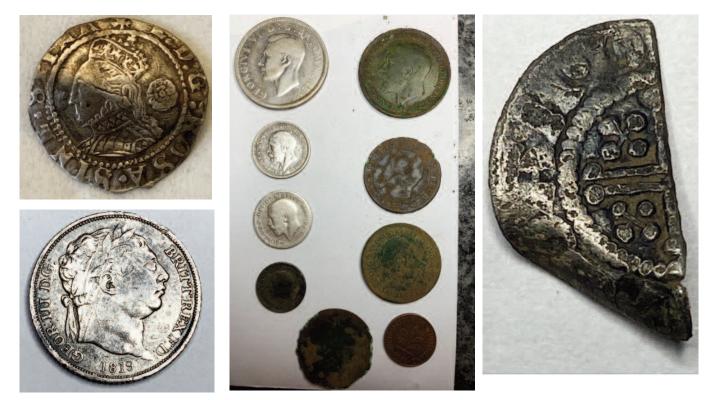

#### .2 Green Maintenance 2022

AGREED To contact Manor Farm re potential plans and schedules for this year's Green mowing.

.3 Metal detecting and finds – A metal detectorist has recently been working on the Green with the permission of the Malmesbury Trust. Finds have been reported to the Hampshire Finds Liaison Officer and pictures supplied for the *Villager* APPENDIX III.
Finds include: 'A 1940 half crown (50% silver), a 19?? sixpence again 50% silver, a 1920 full silver sixpence (soft and worn) and a silver three pence. (Silver comes out of the ground pretty well.) Also a 1919 penny, a very surprising 1854 Napoleon 3rd 10 centimes (Napoleon 3rd exiled from France and buried in Farnborough), a 1938 penny, a 1950 German pfennig, and a 1864 Victoria half penny (showing how badly copper deteriorates). Most of the coins that have come out along the road have been George V. In the fields surrounding the village a notable find has been a cut penny from King John.'
Also found a large section of an engraved Crotal bell. (Crotal bells, also known as rumble bells, were used on horse-drawn vehicles before motorised vehicles were common. They were often made of bronze with a slot cut down the side. Used to warn other horse-drawn vehicle users (mostly on country roads) that another vehicle was approaching.