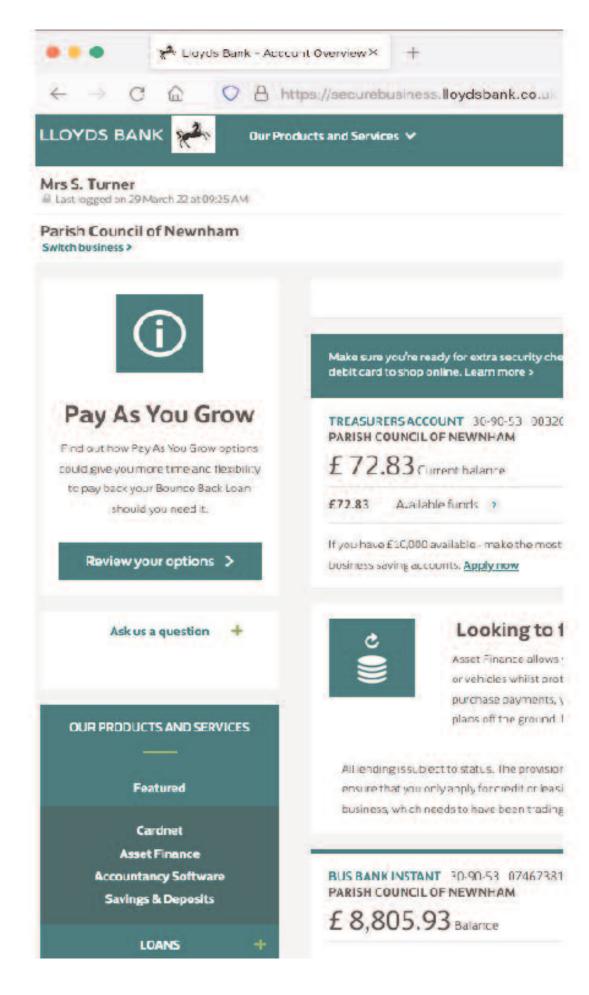

.2 Accounts to date APPENDIX I

Noted – Peter Brown will continue as Internal Auditor for 2022/23.

**DEFIBRILLATORS** – Installed at Old House at Home and Iron Bull Roadhouse.

Purchase and installation As supported by the 2021 Parish Assembly (held online) the .1 Parish Council has purchased two x Public Access Defibrillators (PADs). The first located