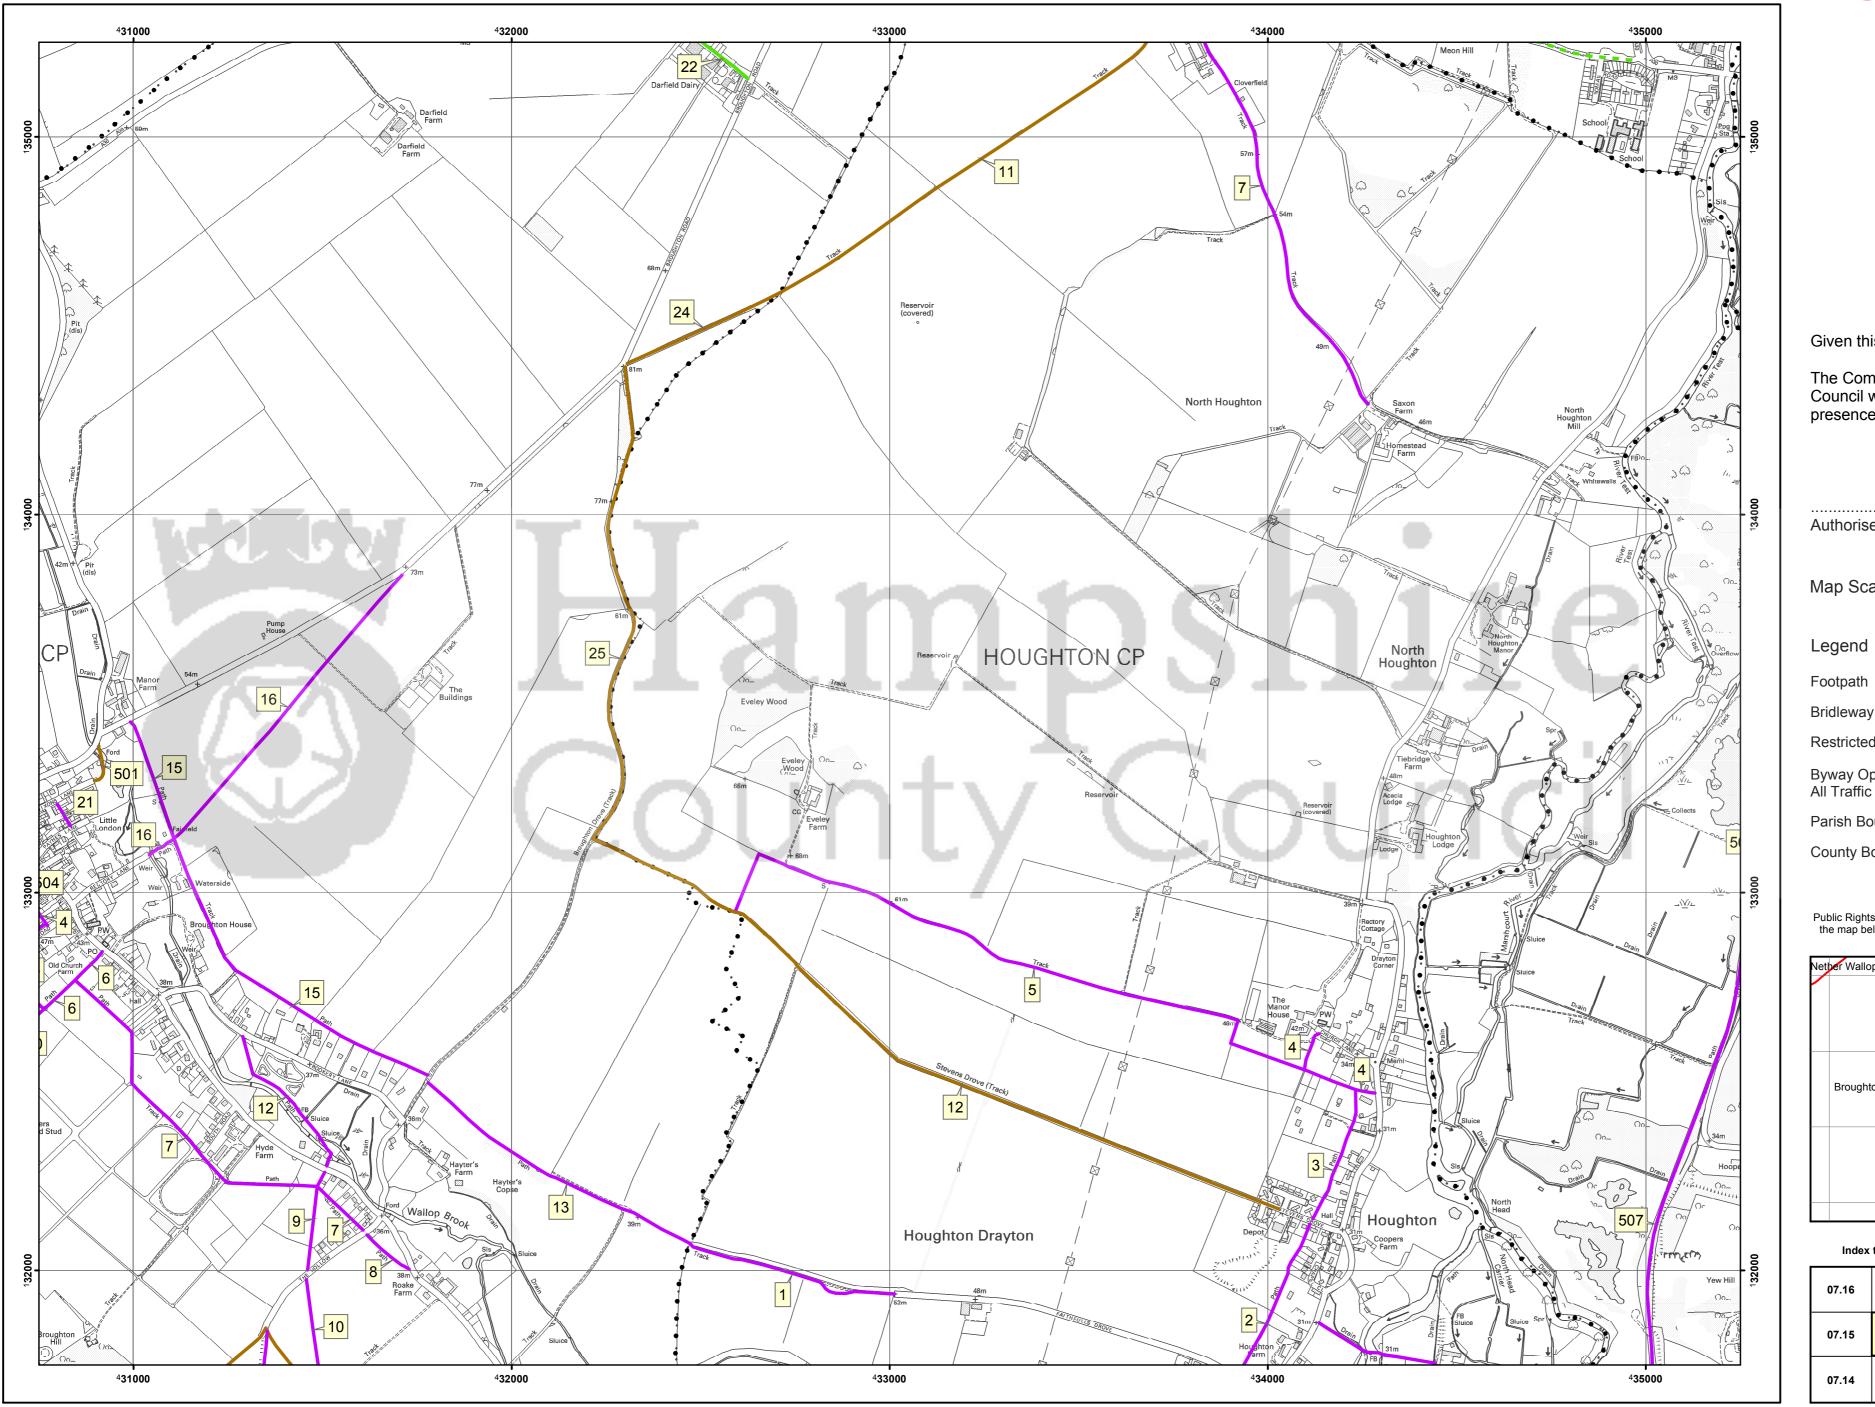

## THE HAMPSHIRE COUNTY COUNCIL (s.57(3) WILDLIFE AND COUNTRYSIDE ACT 1981) DEFINITIVE MAP OF PUBLIC RIGHTS OF WAY 2008

Given this

day of

The Common Seal of Hampshire County Council was hereunto affixed in the presence of:-

**Authorised Signatory** 

Map Scale 1:10,000

Restricted Byway

Byway Open to All Traffic

Parish Boundary County Boundary

Public Rights of Way are not shown over any areas shaded in grey on the map below, as these are outside the administrative boundary of

Index to adjoining maps

| 07.16 | 08.16 | 09.16 |
|-------|-------|-------|
| 07.15 | 08.15 | 09.15 |
| 07.14 | 08.14 | 09.14 |
|       |       |       |

Map Number