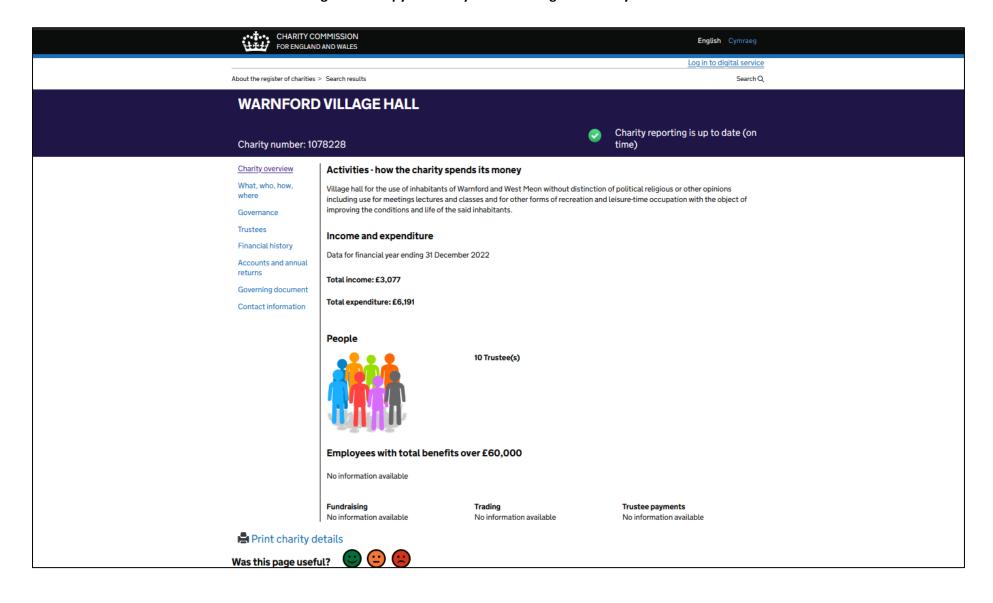

## Trustees of the Warnford Village Hall Grant Application to Parish Meeting

This letter is to confirm the Village Hall Trustees' application for a grant from Parish funds for the year 2024. Please find attached an income and expenditure statement for 2023, the last quarter being estimated, set against the comparable figures for 2022 and a budget for 2024. I also enclose a copy of our "Charity Overview" page from the Charity Commission website showing the income and expenditure figures from our 2022 Financial Return.

## Warnford Village Hall - Copy of Charity Overview Page on Charity Commission Website