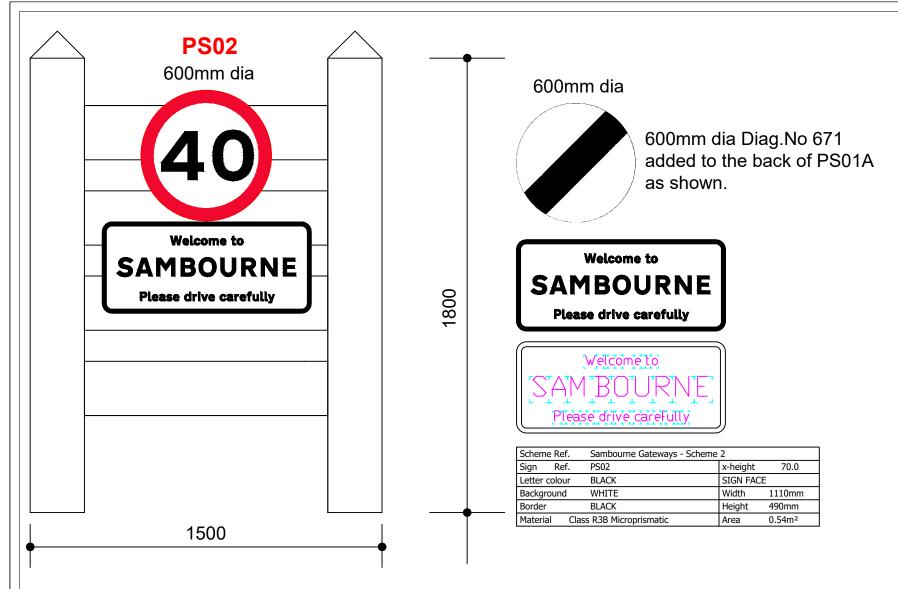

## **PS02**

Proposed gateway sign to be manufactured by Glasdon (or similar approved) 1.5m wide x 1.8m tall.

Total = 1 unit.

Other signs required :-Diag.No 670 - 40 sign 600mm x 1

Diag.No 671 - NSL signs 600mm x 1

H:\Traffic\AA\_PROJECT SUPPORT\Sambourne\Sambourne Gateways\TR11080 Sambourne Gateway Signs - Scheme 2.dwg

Village name plate signs (Sambourne) - 1110 x 490 x 1

© Crown Copyright and database right 2018. Ordnance Survey 100019520.

DATE REV --/--/----/--/----/--/----/--/--Project title --/--/--

Sambourne Village **Gateways Signs - Scheme 2** Sign Design - PS02 WARWICKSHIRE

September 2020

GS

CR

NTS @ A3 Drawing number

TR11250-03

AND ECONOMY