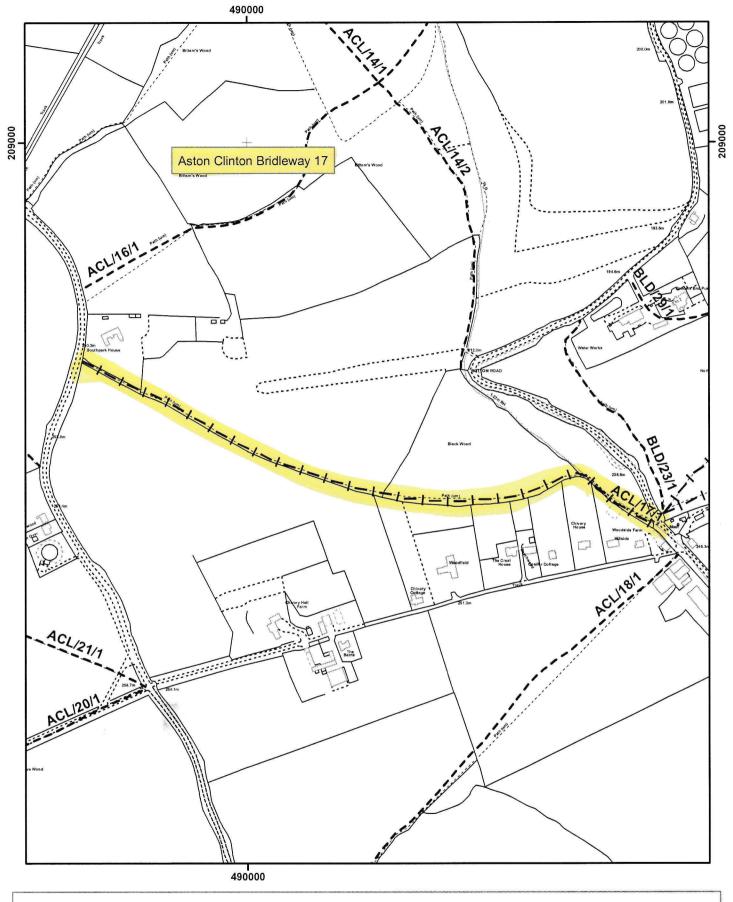

Public Rights of Way

23

FOOTPATH BRIDLEWAY

------- RESTRICTED BYWAY ¥x ¥x¥ BYWAY OPEN TO ALL TRAFFIC This is not the Definitive Map. While every effort has been made to ensure the accuracy of the data presented, we cannot guarantee that the data will always be accurate and complete. The data is intended to be viewed at a scale of 1.2,500 or smaller.