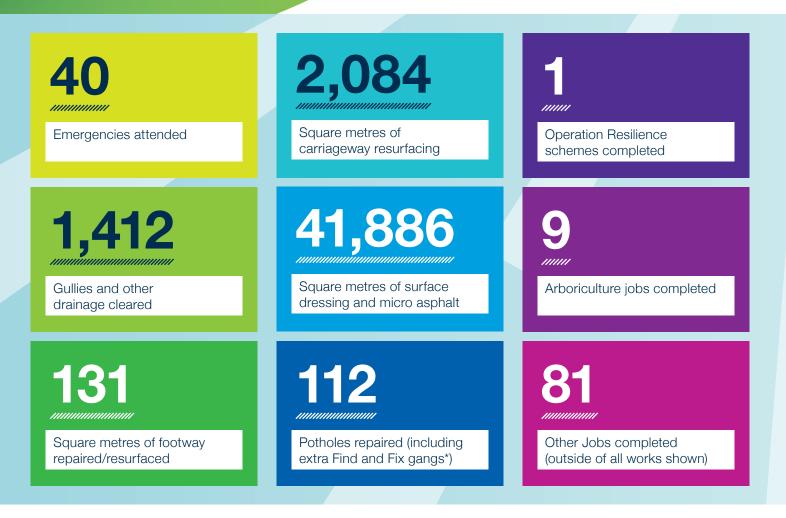

## Countywide Statistics for July 2020

| 435                                          | 27,237                                                  | 12                                                   |
|----------------------------------------------|---------------------------------------------------------|------------------------------------------------------|
| Emergencies attended                         | Square metres of carriageway resurfacing                | Operation Resilience<br>schemes completed            |
| 16,494                                       | 228,303                                                 | 88                                                   |
| 10,737                                       |                                                         |                                                      |
| Gullies and other drainage cleared           | Square metres of surface dressing and micro asphalt     | Arboriculture jobs completed                         |
| 0 400                                        | 4 007                                                   | 500                                                  |
| 3,428                                        | 4,207                                                   | 562                                                  |
| Square metres of footway repaired/resurfaced | Potholes repaired (including extra Find and Fix gangs*) | Other Jobs completed<br>(outside of all works shown) |

\*These repairs were recorded differently on our system. This is an approximate figure.

County Council

\*These repairs were recorded differently on our system. This is an approximate figure.