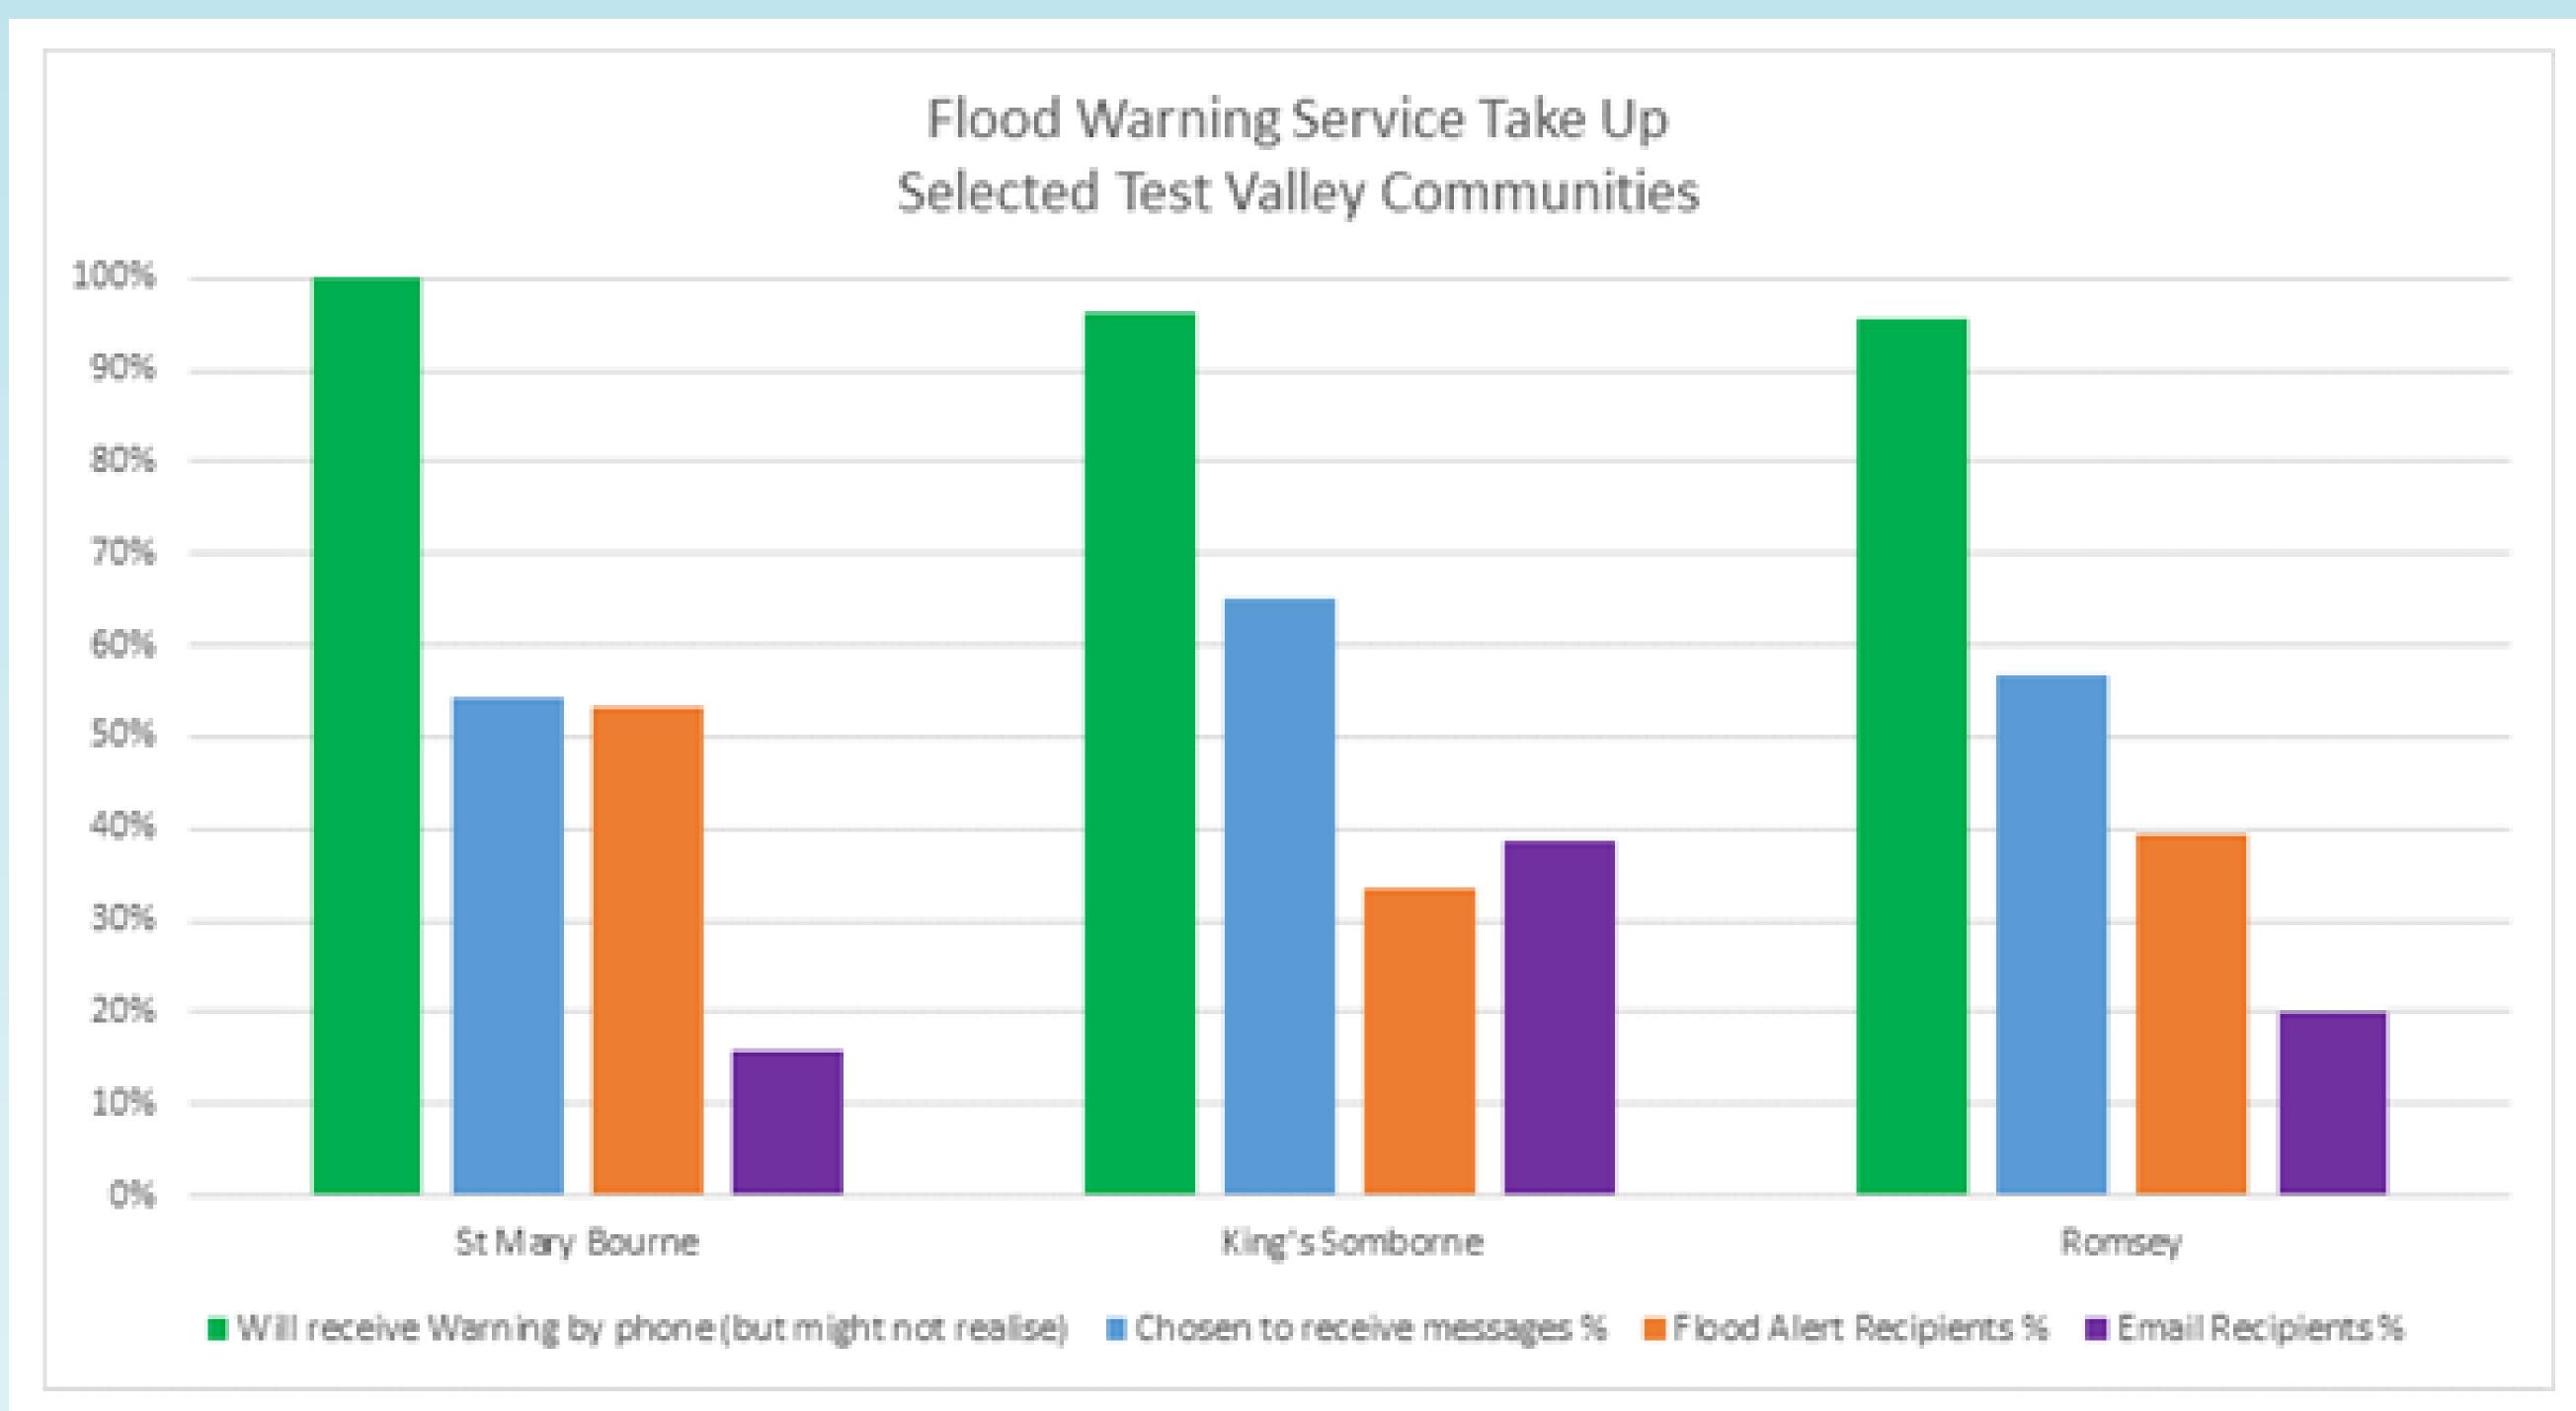

## How to keep yourselves warned and informed

Janine Blandford Flood Resilience Engagement Advisor







- Check if you are at risk of flooding
- Sign up to receive free flood warnings by phone, email, text message
  - Visit www.gov.uk/flood
  - Call Floodline on 0345 988 1188

Three levels of flood warning issued



































## Groundwater Warning







**Flood Alert** 



Flood Warning



Severe Flood Warning

 Check groundwater status in your locality – https://sites.google.com/view/groundwatergraphs















## Groundwater website

| Borehole           | Latest level | Date              |                                         |
|--------------------|--------------|-------------------|-----------------------------------------|
| King's Somborne    | 31.778       | 4 Dec 2020, 00:00 |                                         |
| Date               |              |                   | Rise (or fall) in the last 24 hours (m) |
| 4 Dec 2020, 00:00  |              |                   | 0.012                                   |
| 3 Dec 2020, 00:00  |              |                   | 0.022