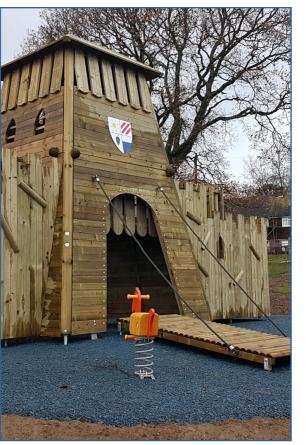

#### The Existing Play Park

Set in the heart of the medieval town of Battle, North Trade Playing fields is a very popular destination for the local community. The playing fields offer various activities from 5 a side football, tennis and also dog walking and rambling. Located on this field is a fun children's play park and mediaeval castle.