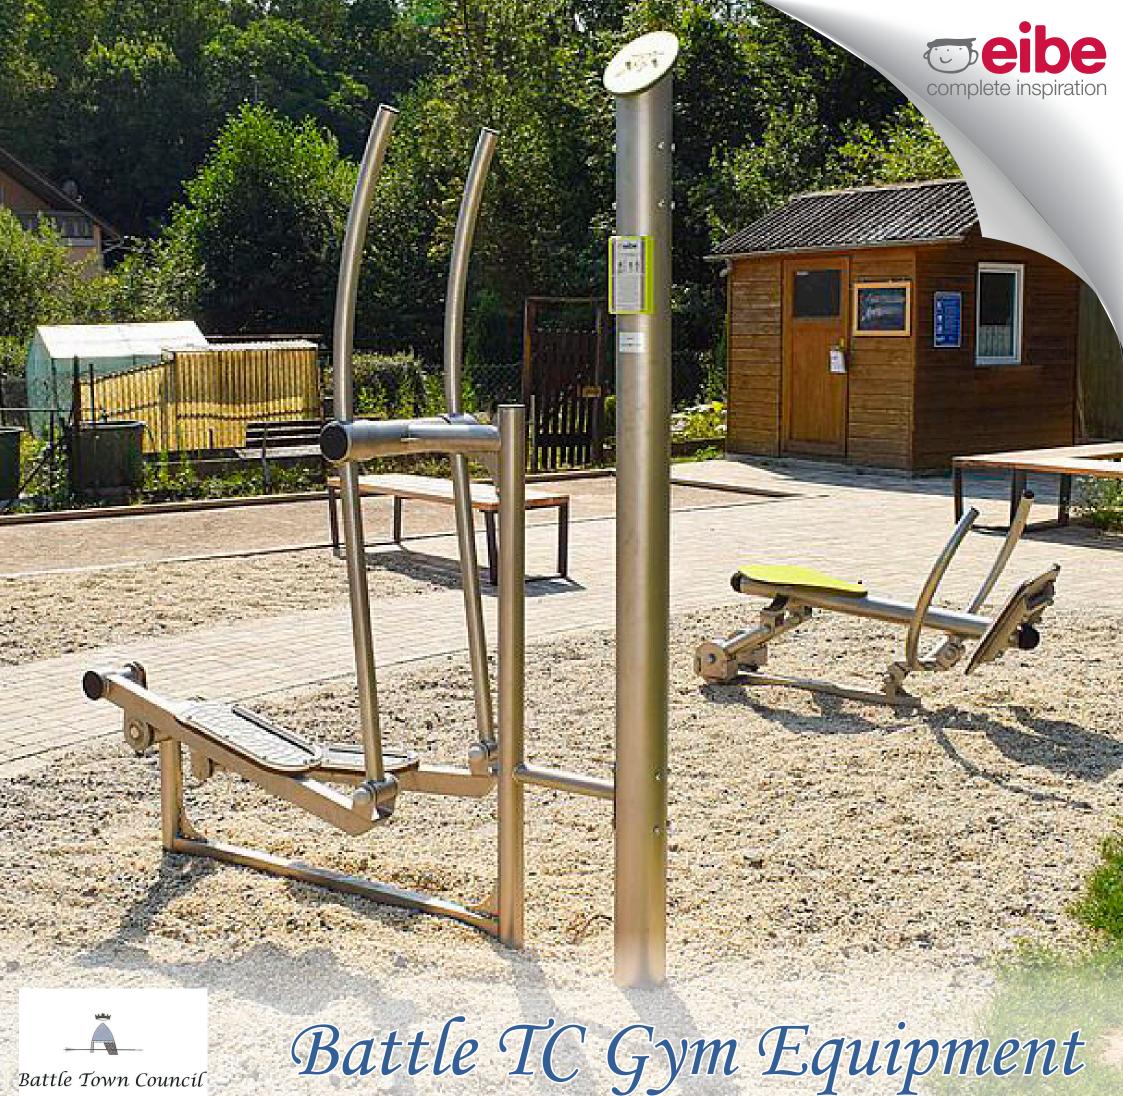

#### Understanding your requirements

To provide an all body exercise and strengthening circuit for the local community to use. These exercise stations require as many different body strengthening opportunities as possible to help ensure a fully body workout.

- Make best use of the space available.
- Concept to be fun, challenging and exciting.
- Encourage social interaction between ages and abilities.
- Contain as many pieces of equipment and experiences as possible within the budget.
- Consideration should be given to neighbouring privacy.
- As resistant to vandalism as possible.
- Provide an option for surfacing depending on the budget
- All materials must comply with EN1177

Proposed New Gym Area

E.