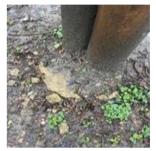

## **Agility - Trapeze Walk - Finding**

| Finding Title         | Surface - Hard or Sharp                                                                                          |                |
|-----------------------|------------------------------------------------------------------------------------------------------------------|----------------|
| Asset                 | Agility - Trapeze Walk                                                                                           |                |
| Cause                 | Act of God                                                                                                       |                |
| Finding Creation Date | 08/02/2024 10:38:24                                                                                              |                |
| Finding Group         | Maintenance                                                                                                      | 20 1000        |
| Finding Notes         | Concrete foundations exposed possibly caused by soil being washed away from around the posts - make good surface |                |
| Finding Resolved Date |                                                                                                                  |                |
| Finding Status        | Open                                                                                                             | A seal Disease |
| Location              |                                                                                                                  | Asset Photo    |
| Resolve By Date       |                                                                                                                  |                |
| Risk Level            | Medium                                                                                                           |                |