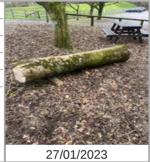

| Asset Name     | Agility - Tree Trunk          |  |
|----------------|-------------------------------|--|
| Asset Sub Type | Other (Specify in Name Field) |  |
| Asset Type     | Other                         |  |
| Asset Category | Equipment (Outdoor Play)      |  |
| Manufacturer   |                               |  |
|                |                               |  |