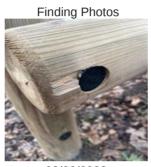

## **Agility - Trapeze Walk - Finding**

| Finding Title         | Surface - Hard or Sharp                                                                                          |                |
|-----------------------|------------------------------------------------------------------------------------------------------------------|----------------|
| Asset                 | Agility - Trapeze Walk                                                                                           |                |
| Cause                 | Act of God                                                                                                       |                |
| Finding Creation Date | 08/02/2024 10:38:24                                                                                              |                |
| Finding Group         | Maintenance                                                                                                      | 20 1000        |
| Finding Notes         | Concrete foundations exposed possibly caused by soil being washed away from around the posts - make good surface |                |
| Finding Resolved Date |                                                                                                                  |                |
| Finding Status        | Open                                                                                                             | A seal Disease |
| Location              |                                                                                                                  | Asset Photo    |
| Resolve By Date       |                                                                                                                  |                |
| Risk Level            | Medium                                                                                                           |                |

## Finding Photos

08/02/2024