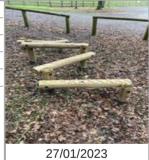

| Asset Name     | Agility - Zig Zag Stepper |      |
|----------------|---------------------------|------|
| Asset Sub Type | Balance Beam              | 4    |
| Asset Type     | Agility                   |      |
| Asset Category | Equipment (Outdoor Play)  |      |
| Manufacturer   |                           |      |
|                |                           | 2.78 |
|                |                           |      |
|                |                           |      |