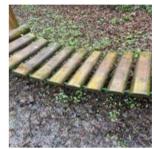

## Site - Finding

| one i mamig           |                                                                        |             |
|-----------------------|------------------------------------------------------------------------|-------------|
| Finding Title         | Moss/algae present                                                     |             |
| Asset                 | Site                                                                   |             |
| Cause                 | Act of God                                                             |             |
| Finding Creation Date | 08/02/2024 10:41:10                                                    |             |
| Finding Group         | Maintenance                                                            | 1           |
| Finding Notes         | Slippery due to the algae & mud on the timber beams - remove algae etc |             |
| Finding Resolved Date |                                                                        |             |
| Finding Status        | Open                                                                   |             |
| Location              |                                                                        | Asset Photo |
| Resolve By Date       |                                                                        | ASSEL PHOLO |
| Risk Level            | Medium                                                                 |             |