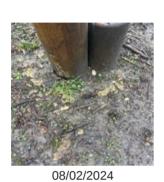

## **Agility - Trapeze Walk - Finding**

| Finding Title         | Surface - Hard or Sharp                                                                                          |                |
|-----------------------|------------------------------------------------------------------------------------------------------------------|----------------|
| Asset                 | Agility - Trapeze Walk                                                                                           |                |
| Cause                 | Act of God                                                                                                       |                |
| Finding Creation Date | 08/02/2024 10:38:24                                                                                              |                |
| Finding Group         | Maintenance                                                                                                      | 20 1000        |
| Finding Notes         | Concrete foundations exposed possibly caused by soil being washed away from around the posts - make good surface |                |
| Finding Resolved Date |                                                                                                                  |                |
| Finding Status        | Open                                                                                                             | A seal Disease |
| Location              |                                                                                                                  | Asset Photo    |
| Resolve By Date       |                                                                                                                  |                |
| Risk Level            | Medium                                                                                                           |                |