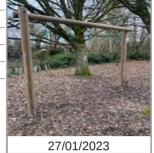

| Asset Name     | Agility - Tree Trunk          |  |
|----------------|-------------------------------|--|
| Asset Sub Type | Other (Specify in Name Field) |  |
| Asset Type     | Other                         |  |
| Asset Category | Equipment (Outdoor Play)      |  |
| Manufacturer   |                               |  |
|                |                               |  |