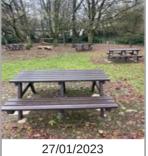

27/01/2023

| Asset Name     | Picnic Tables x 4 |  |
|----------------|-------------------|--|
| Asset Sub Type | Picnic Table      |  |
| Asset Type     | Seating           |  |
| Asset Category | Facilities        |  |
| Manufacturer   |                   |  |
|                | <del></del>       |  |