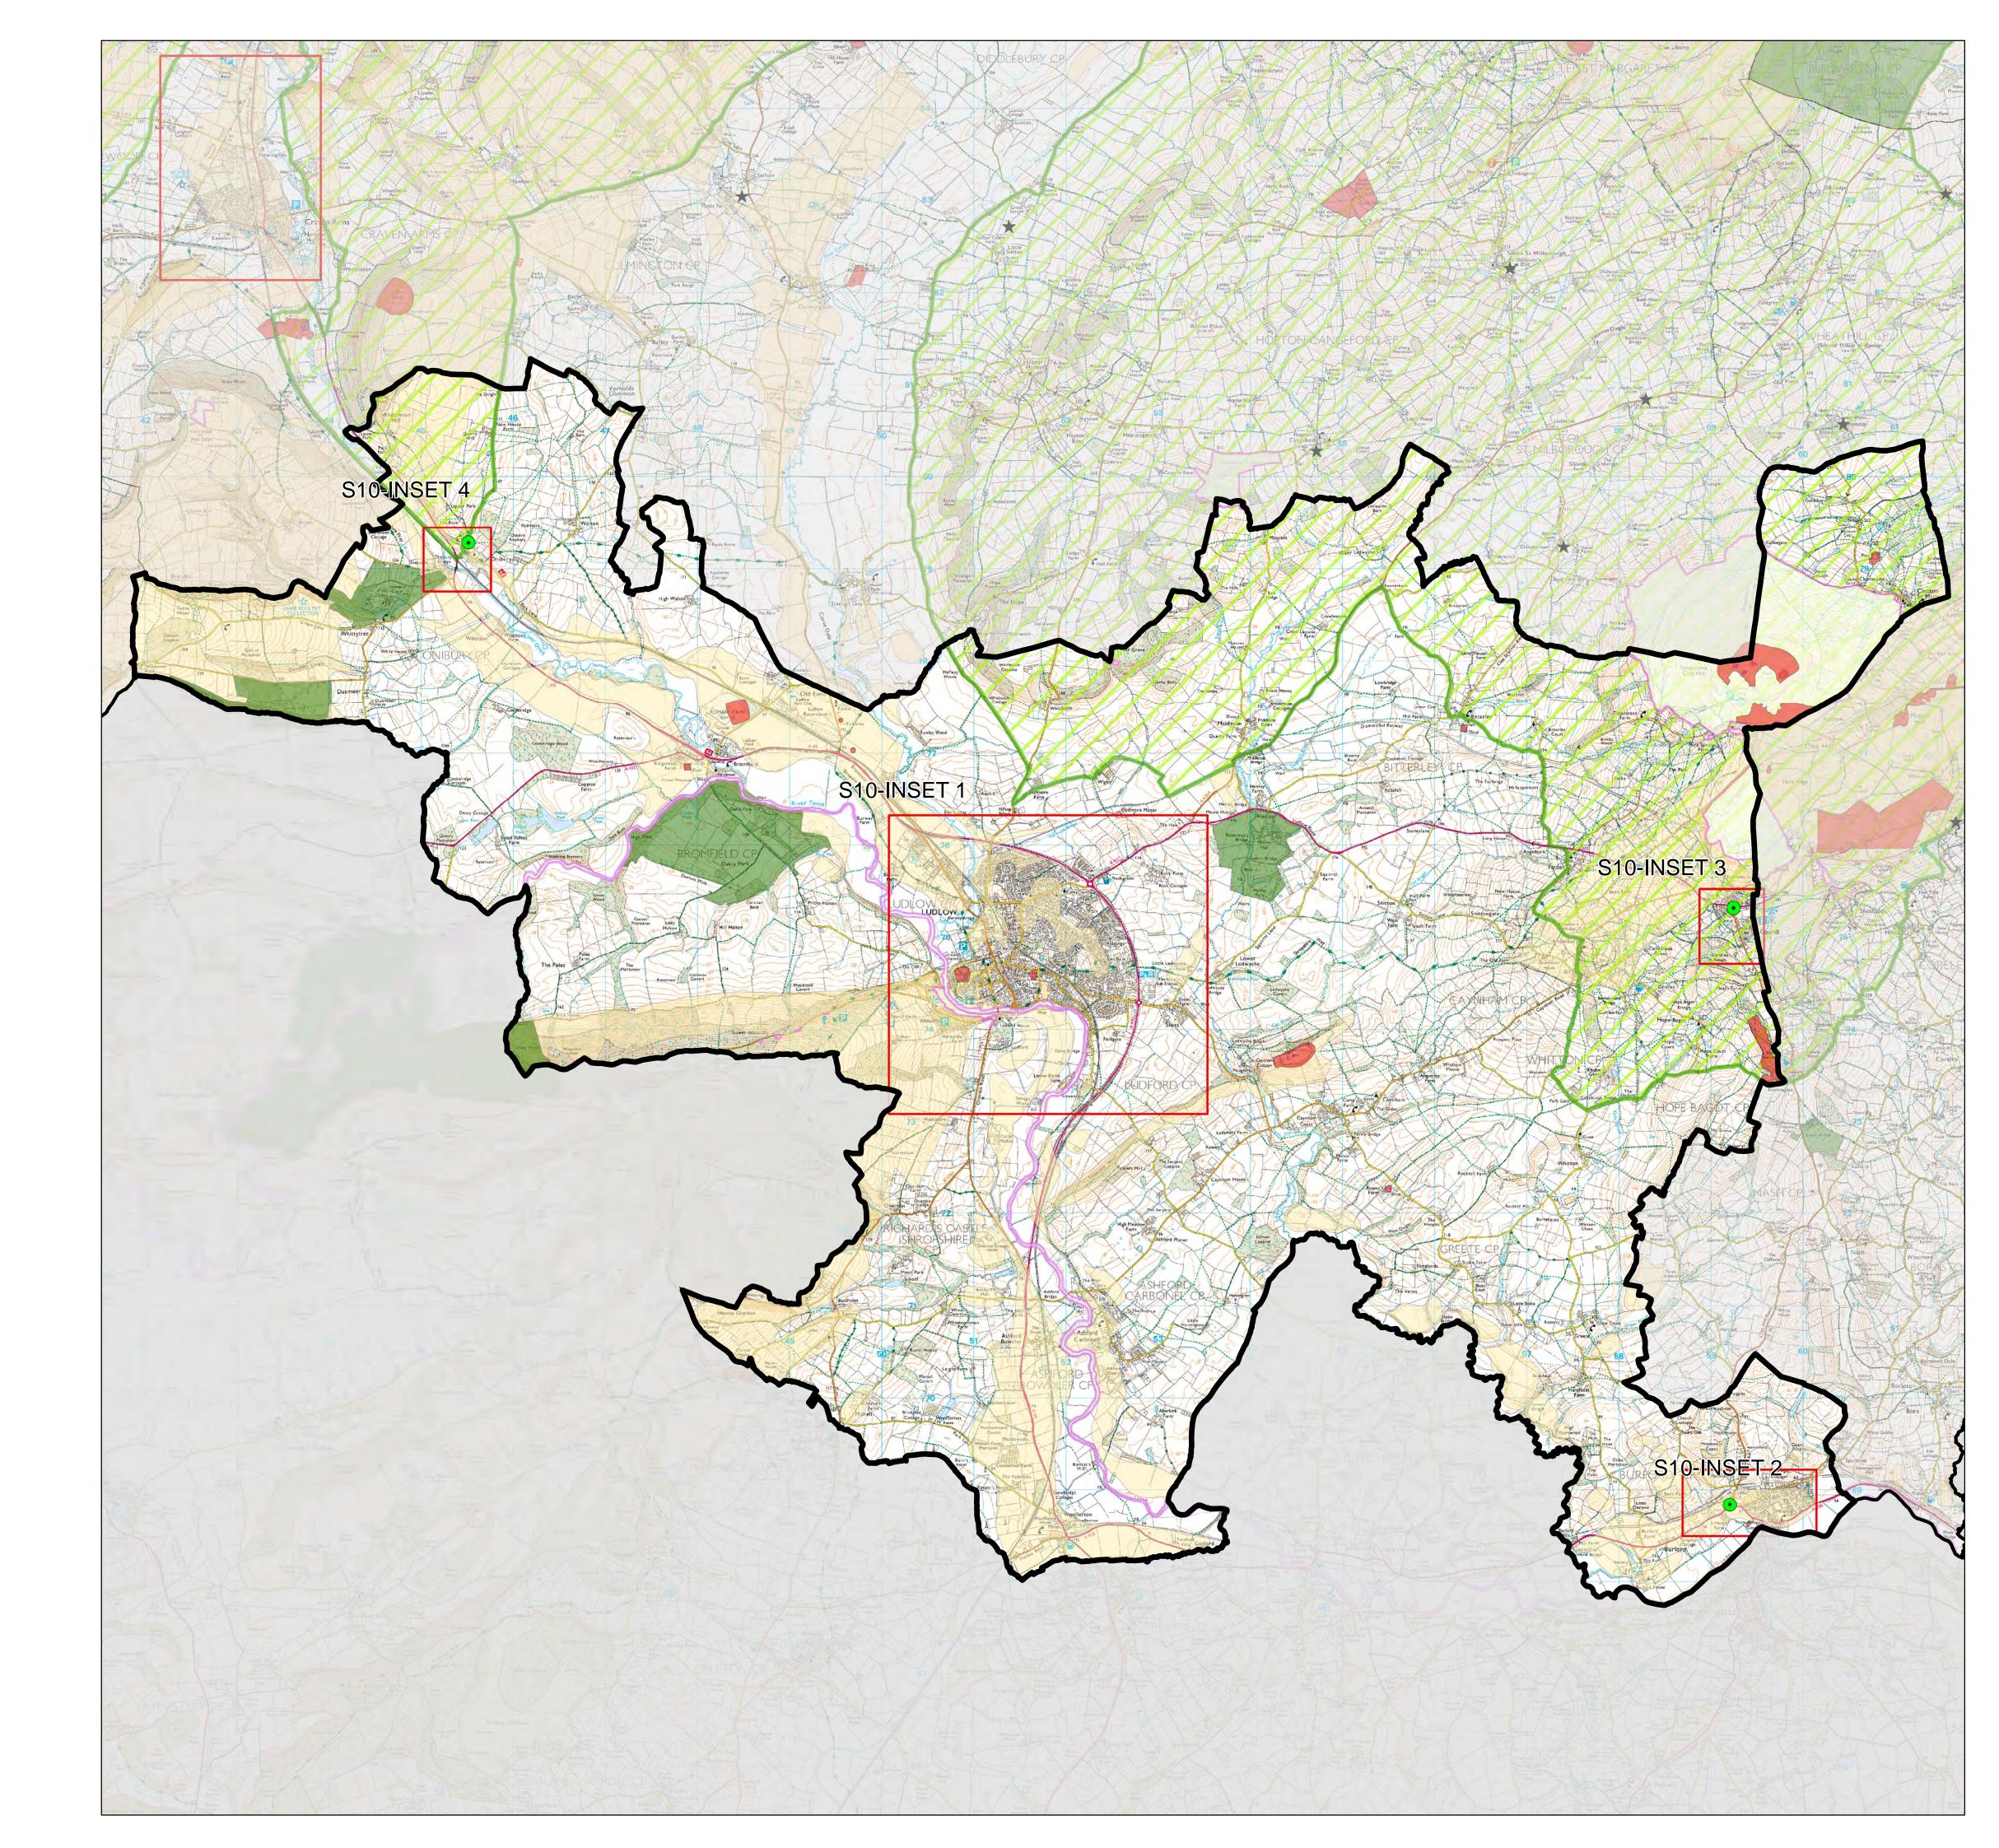

# Shropshire Council Adopted Policies Map 2015

### Ludlow Place Plan Area S10 INSETS 2, 3, 4

## Key

Housing

Development Boundary

Scheduled Ancient Monument

SSSi

Conservastion Area

Registered Parks

AONB

© Crown copyright 2015 OS 100049049

#### S10 Inset 2 Burford

S10 Inset 3 Clee Hill

S10 Inset 4 Onibury