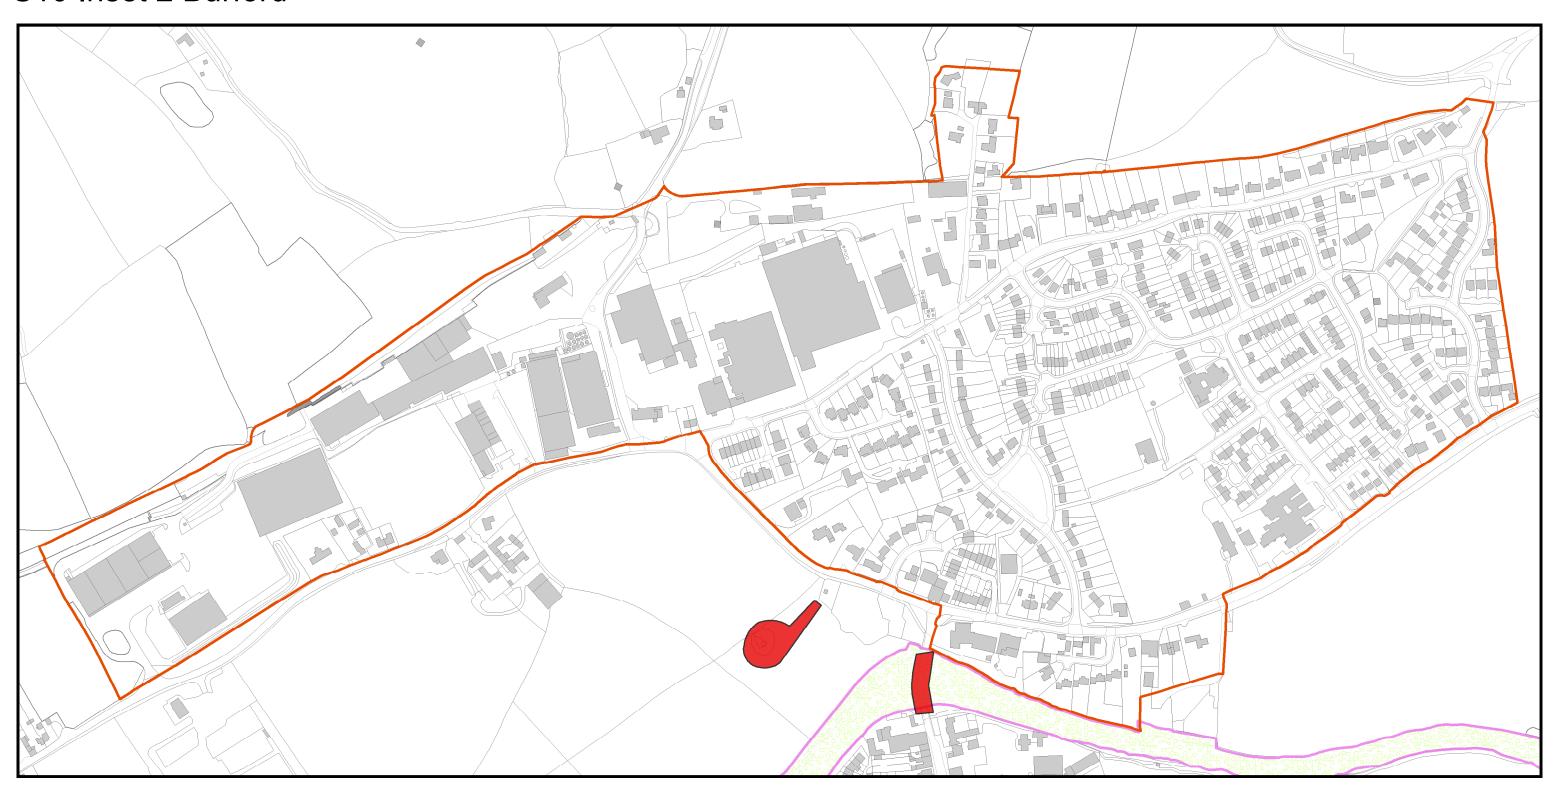

# Shropshire Council Adopted Policies Map 2015

### Ludlow Place Plan Area S10 INSETS 2, 3, 4

## Key

Housing

Development Boundary

Scheduled Ancient Monument

SSSi

Conservastion Area

Registered Parks

AONB

© Crown copyright 2015 OS 100049049

#### S10 Inset 2 Burford

S10 Inset 3 Clee Hill

S10 Inset 4 Onibury