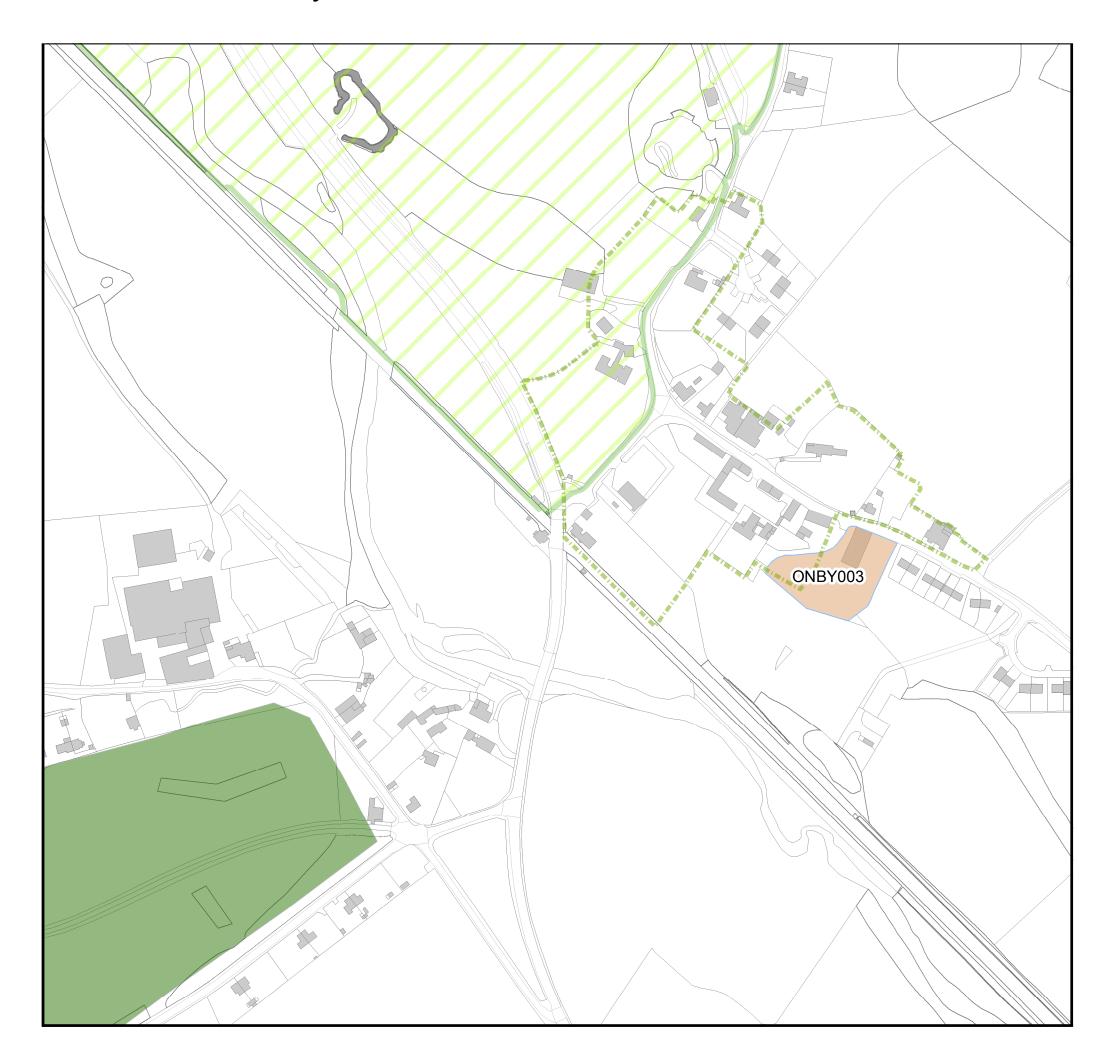

### Ludlow Place Plan Area S10 INSETS 2, 3, 4

## Key

Housing

Development Boundary

Scheduled Ancient Monument

SSSi

Conservastion Area

Registered Parks

AONB

#### S10 Inset 2 Burford

S10 Inset 3 Clee Hill

S10 Inset 4 Onibury