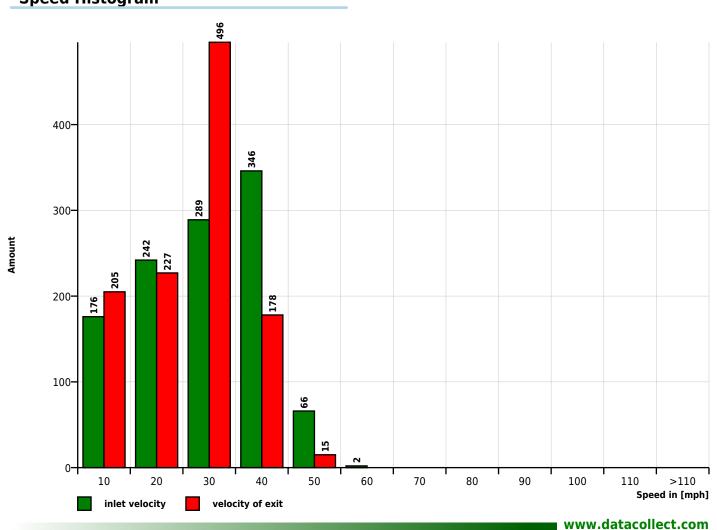

## **Speed Histogram**

| Time        | Σ    | 10  | 20  | 30  | 40  | 50 | 60 | 70 | 80 | 90 | 100 | 110 | >110 |
|-------------|------|-----|-----|-----|-----|----|----|----|----|----|-----|-----|------|
| 00:00-07:00 | 34   | 11  | 4   | 12  | 4   | 2  | 1  | 0  | 0  | 0  | 0   | 0   | 0    |
| 07:00-10:30 | 203  | 22  | 27  | 53  | 88  | 13 | 0  | 0  | 0  | 0  | 0   | 0   | 0    |
| 10:30-16:30 | 656  | 116 | 186 | 144 | 171 | 38 | 1  | 0  | 0  | 0  | 0   | 0   | 0    |
| 16:30-23:59 | 228  | 27  | 25  | 80  | 83  | 13 | 0  | 0  | 0  | 0  | 0   | 0   | 0    |
| 00:00-24:00 | 1121 | 176 | 242 | 289 | 346 | 66 | 2  | 0  | 0  | 0  | 0   | 0   | 0    |