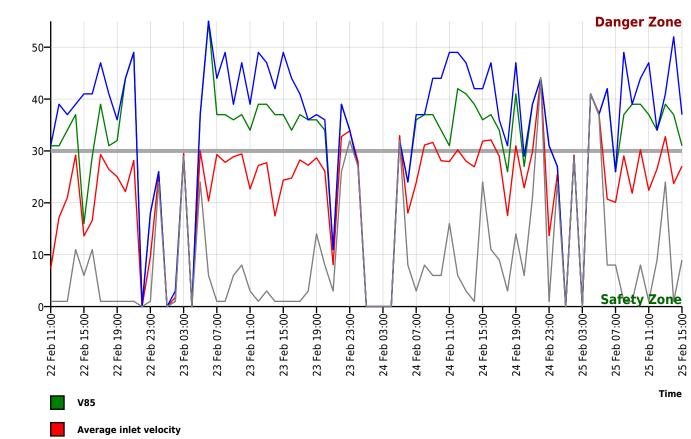

## **Speed Diagram**

**Maximal inlet velocity** 

Minimal inlet velocity

## **DSD SAFETY Success**

| Vmin | Vavg | Vmax | V15 | V50 | V85 | Vexc % |  |
|------|------|------|-----|-----|-----|--------|--|
| 1    | 24   | 55   | 9   | 26  | 36  | 36.9   |  |

| Vin | Vout | Vred | d Vred % |  |  |
|-----|------|------|----------|--|--|
| 24  | 21   | -3   | -12      |  |  |

#### **Descriptions**

Vmin: Minimal velocity Vavg: Average velocity Vmax: Maximal velocity

V15: Critical velocity for the first 15% of vehicles V50: Critical velocity for the first 50% of vehicles

V85: Critical velocity for the first 85% of vehicles

Vexc %: Speeding in % Vin: Average inlet velocity Vout: Average velocity of exit

Vred: Average speed reduction between inlet velocity and velocity of

exit

**Author** 

Institution

Department

Street

Postal Code