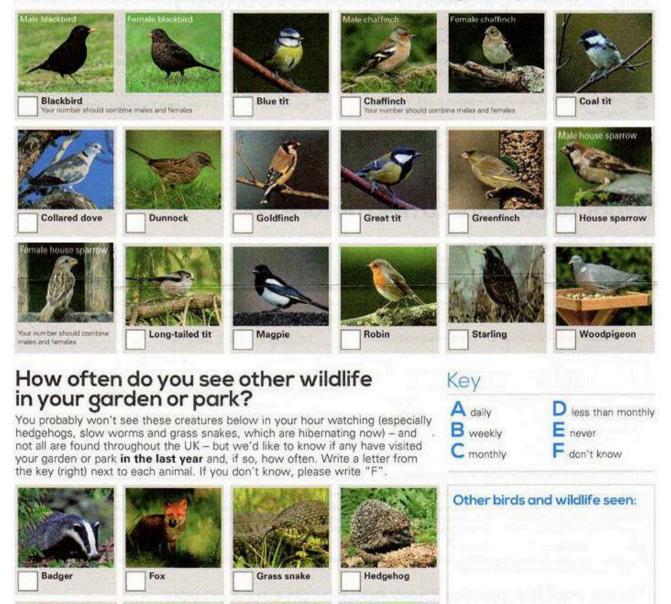

## How many of these birds did you get in your hour?

Taking part is easy. Just have a look at what you need to do to take part overleaf. **Please write the highest number** of each bird species you see at any one time in the boxes below. We've shown you some of the birds you're most likely to see here. Where we don't show male and female, the sexes are similar, though not always identical.