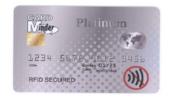

## **RFID Card Minder £2**

Car Key Signal Blocker £3.50

Single Key Blocker Pouch £3.50

Window Vibration Alarm £3

Personal Alarm with LED Tourch £3.50

Joggers/Dog Walkers Wrist alarm £3.50

Wheelie bin sticker (approx. size 30cm x 22cm) £1.50