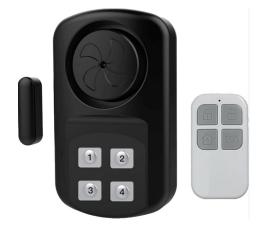

Screaming Ladybug Personal Alarm £4.50p

Solar Powered Dummy
CCTV Camera £11

Key Safe £15

Remote Gate & Door Alarm £13.50p

1200 LUMENS

Book Safe £6.50

Safe Can (also available in Soup and Spaghetti varieties)
£3