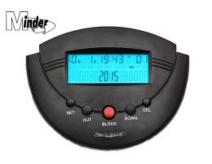

## **TV Simulator £12**

Time Switch £3

Shed Alarm £4

Padlock Alarm £7.50

Tip Top Fence Spikes £1 per strip or 10 for £9

Call Blocker

Driveway & Vehicle
Alert Alarm
£8.50p

Signal Blocking
Drink Safe Can
£3