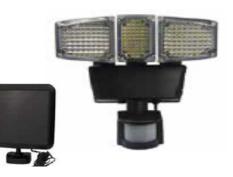

|
|                  |              |       |
|                  |              |       |
|                  |              | Total |

## NEIGHBOURHOOD WATCH CRIME PREVENTION PRICE LIST

simon.bailey@gloucestershire.pnn.police.uk 01452 754630 bob.lloyd@gloucestershire.pnn.police.uk 01452 752086

## **TV Simulator £12**



Time Switch £3



Shed Alarm £4



Padlock Alarm £7.50



Tip Top Fence Spikes £1 per strip or 10 for £9



Call Blocker





Driveway & Vehicle
Alert Alarm
£8.50p



Signal Blocking
Drink Safe Can
£3

Screaming Ladybug Personal Alarm £4.50p



Solar Powered Dummy
CCTV Camera £11



Key Safe £15





Remote Gate & Door Alarm £13.50p



1200 LUMENS

Book Safe £6.50





Safe Can (also available in Soup and Spaghetti varieties)
£3



O10031.\*

Solar Powered Light

£31



Cycle D Lock £18



## **RFID Card Minder £2**



Car Key Signal Blocker £3.50



Single Key Blocker Pouch £3.50



Window Vibration Alarm £3



Personal Alarm with LED Tourch £3.50



Joggers/Dog Walkers Wrist alarm £3.50



Wheelie bin sticker (approx. size 30cm x 22cm) £1.50



RFID Travel Wallet for Passport and 4 Credit Cards £5