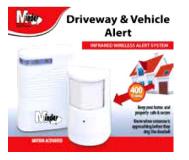

## **TV Simulator £12**

Time Switch £3

Shed Alarm £4

Padlock Alarm £7.50

Tip Top Fence Spikes £1 per strip or 10 for £9

Call Blocker

Driveway & Vehicle
Alert Alarm
£8.50p

Signal Blocking
Drink Safe Can
£3