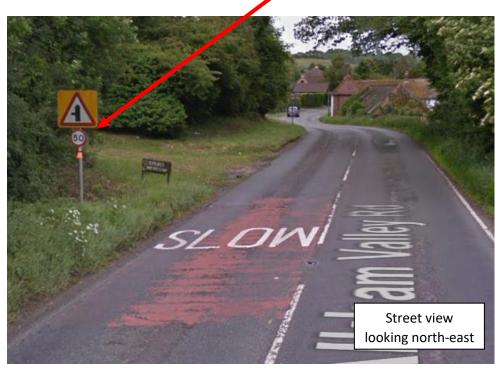

New sign (1/1) to face traffic travelling in north-east direction along Alkham Valley Road, signage to refer to Wolverton Hill.

Street view

looking north-east