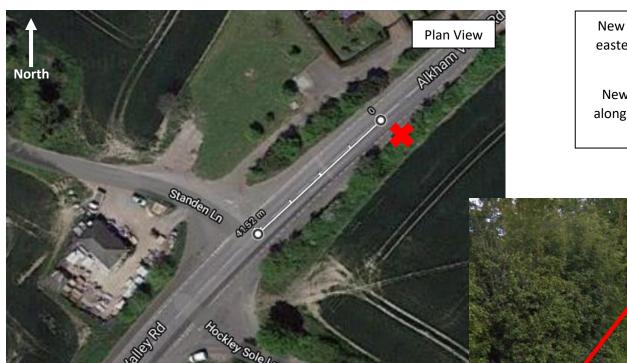

#### <u>Location 6b – Alkham Valley Road jw Standen Lane</u>

**Location Details:** 

Road Name and Postcode: Alkham Valley Road, Lower Standen, CT18 7EJ

USRN: 11303099

Grid Reference: (623923,140307)

New sign to be installed on new post (11/1) in southeastern grass verge. Please refer to sign schedule and attached sign designs.

New sign (11/1) to face traffic travelling south-west along Alkham Valley Road, signage to refer to Standen Lane.