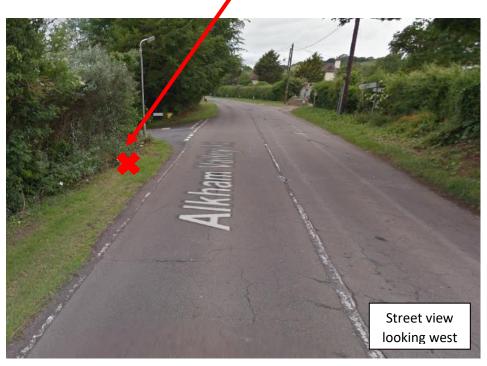

#### Location 3a – Alkham Valley Road jw Meggett Lane

New sign to be installed on new post (4/1) in northern grass verge. Please refer to sign schedule and attached sign designs.

New sign (4/1) to face traffic travelling east along Alkham Valley Road, signage to refer to Meggett Lane.