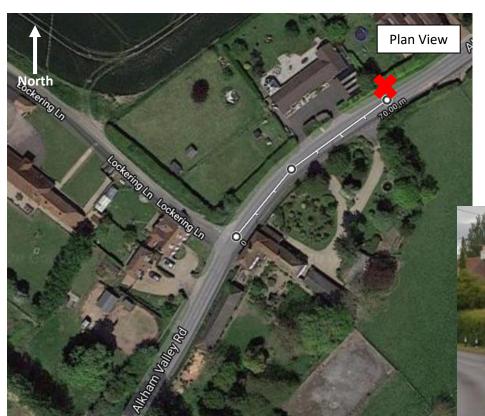

#### <u>Location 4a – Alkham Valley Road jw Lockering Lane</u>

Existing sign to be taken down and set aside (TD4/1). Existing signs (TD4/2 & TD 4/2) and post to be taken down and tipped. New and existing sign to be installed on new posts (6/1 & 6/2) in northern grass verge where existing signage is located. Please refer to sign schedule and attached sign designs.

Signs (6/1 & 6/2) to face traffic travelling north-east along Alkham Valley Road, signage to refer to Lockering Lane.

#### **Location Details:**

Road Name and Postcode: Alkham Valley Road, Drellingore CT18 7ES

USRN: 11303098

Grid Reference: (624662,141549)