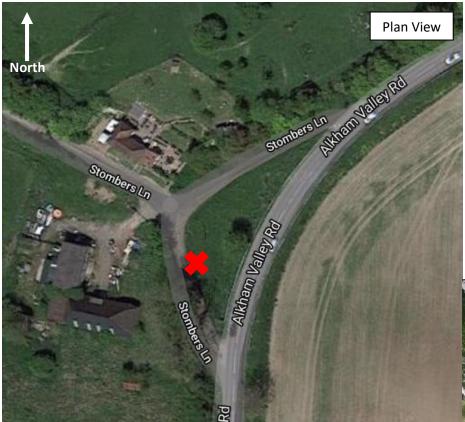

#### **Location 5a**

New sign to be installed on new post (8/1) in eastern grass verge. Please refer to sign schedule and attached sign designs.

New sign (8/1) to face traffic travelling north along Stombers Lane, signage to refer to Stombers Lane.

# **Location Details:**

Road Name and Postcode: Stombers Lane, Drellingore, CT18 7ER

USRN: 11303100

Grid Reference: (624114,141113)