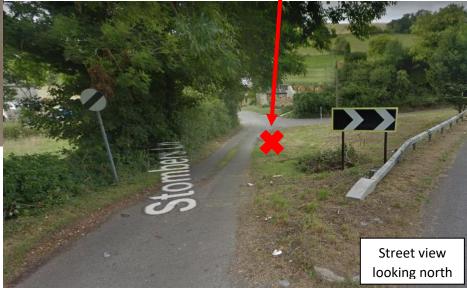

#### **Location 5a**

New sign to be installed on new post (8/1) in eastern grass verge. Please refer to sign schedule and attached sign designs.

New sign (8/1) to face traffic travelling north along Stombers Lane, signage to refer to Stombers Lane.

# **Location Details:**

Road Name and Postcode: Stombers Lane, Drellingore, CT18 7ER

USRN: 11303100

Grid Reference: (624114,141113)