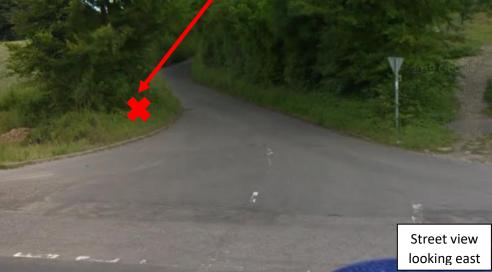

#### Location 2 - Alkham Valley Road jw Hogbrook Hill Lane

Rich Alla Kaille

New signs to be installed on new post (3/1 & 3/2) behind existing name plate and bush, in south-western grass verge. Signs to be mounted so they are clearly visible to traffic travelling along Alkham Valley Road. Please refer to sign schedule and attached sign designs.

New signs (3/1 & 3/2) to face traffic travelling along Alkham Valley Road, signage to refer to Hogbrook Hill Lane.

Street view looking

south-east