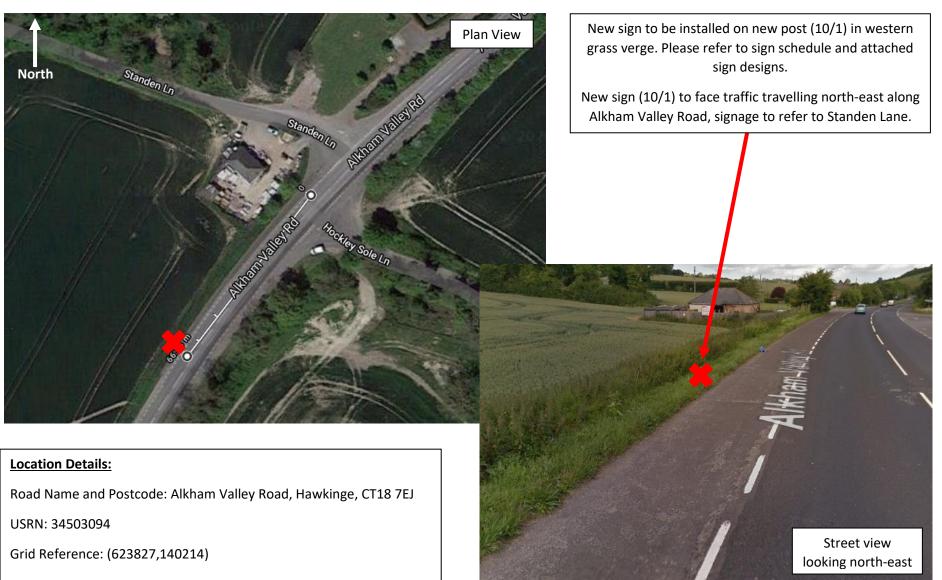

#### <u>Location 6a – Alkham Valley Road jw Standen Lane</u>

#### <u>Location 6b – Alkham Valley Road jw Standen Lane</u>

**Location Details:** 

Road Name and Postcode: Alkham Valley Road, Lower Standen, CT18 7EJ

USRN: 11303099

Grid Reference: (623923,140307)

New sign to be installed on new post (11/1) in southeastern grass verge. Please refer to sign schedule and attached sign designs.

New sign (11/1) to face traffic travelling south-west along Alkham Valley Road, signage to refer to Standen Lane.