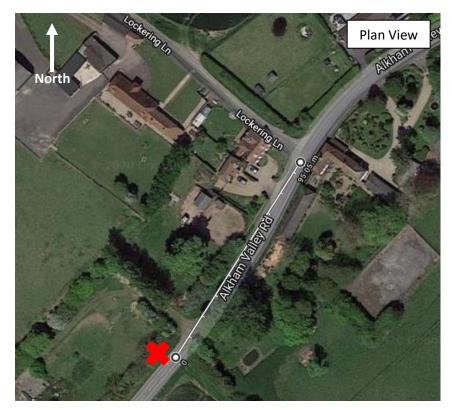

#### **Location 1a – Alkham Valley Road jw Wolverton Hill**

Existing speed limit signs to be taken down and set aside (TD1/1 & TD1/2). Post to be tipped. New and existing signs to be installed on new post (1/1, 1/2 & 1/3) in place of the existing within southern grass verge. Please refer to sign schedule and attached sign designs.

New sign (1/1) to face traffic travelling in north-east direction along Alkham Valley Road, signage to refer to Wolverton Hill.

Street view

looking north-east

# **Location Details:**

Road Name and Postcode: Alkham Valley Road, Alkham, CT15 7DS

USRN: 11300033

Grid Reference: (626574,142811)