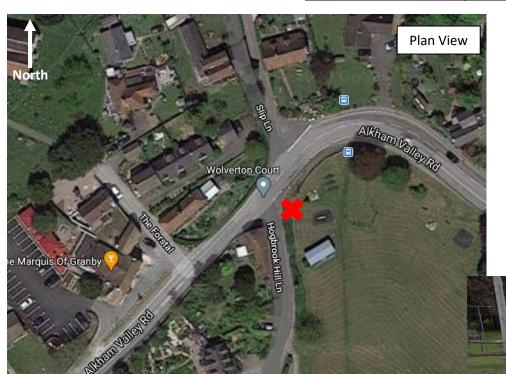

#### Location 2 - Alkham Valley Road jw Hogbrook Hill Lane

Rich Alla Kaille

New signs to be installed on new post (3/1 & 3/2) behind existing name plate and bush, in south-western grass verge. Signs to be mounted so they are clearly visible to traffic travelling along Alkham Valley Road. Please refer to sign schedule and attached sign designs.

New signs (3/1 & 3/2) to face traffic travelling along Alkham Valley Road, signage to refer to Hogbrook Hill Lane.

Street view looking

south-east

#### **Location Details:**

Road Name and Postcode: Hogbrook Hill Lane, Alkham, CT15 7QH

USRN: 11300627

Grid Reference: (625643,142314)