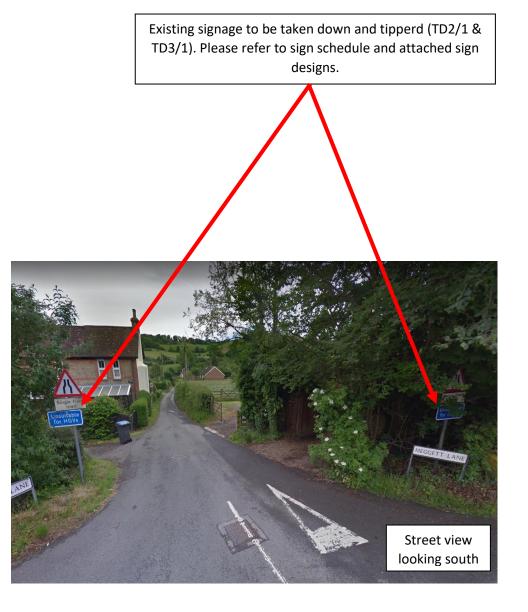

#### <u>Location 4a – Alkham Valley Road jw Lockering Lane</u>

Existing sign to be taken down and set aside (TD4/1). Existing signs (TD4/2 & TD 4/2) and post to be taken down and tipped. New and existing sign to be installed on new posts (6/1 & 6/2) in northern grass verge where existing signage is located. Please refer to sign schedule and attached sign designs.

Signs (6/1 & 6/2) to face traffic travelling north-east along Alkham Valley Road, signage to refer to Lockering Lane.