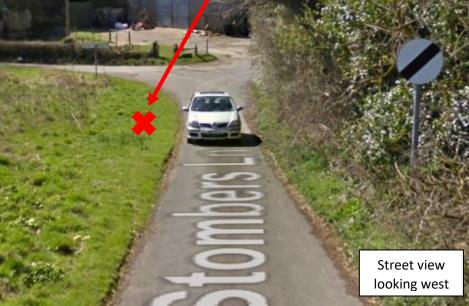

#### **Location 5a**

New sign to be installed on new post (9/1) in southern grass verge. Please refer to sign schedule and attached sign designs.

New sign (9/1) to face traffic travelling west along Stombers Lane, signage to refer to Stombers Lane.

#### **Location Details:**

Road Name and Postcode: Stombers Lane, Drellingore, CT18 7ER

USRN: 11303100

Grid Reference: (624122,141143)