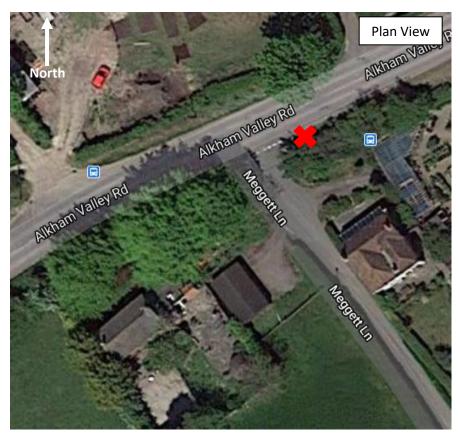

#### Location 3a – Alkham Valley Road jw Meggett Lane

New sign to be installed on new post (4/1) in northern grass verge. Please refer to sign schedule and attached sign designs.

New sign (4/1) to face traffic travelling east along Alkham Valley Road, signage to refer to Meggett Lane.

# **Location Details:**

Road Name and Postcode: Alkham Valley Road, Alkham, CT15 7EW

USRN: 11300033

Grid Reference: (624837,141755)