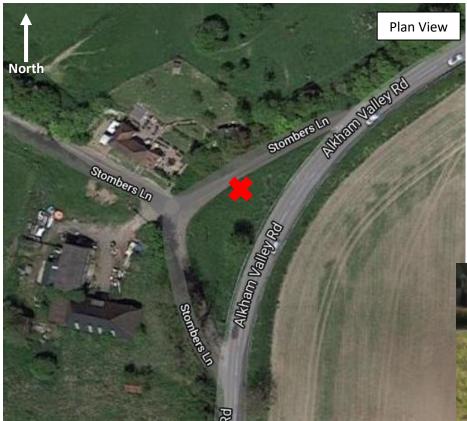

#### **Location 5a**

New sign to be installed on new post (9/1) in southern grass verge. Please refer to sign schedule and attached sign designs.

New sign (9/1) to face traffic travelling west along Stombers Lane, signage to refer to Stombers Lane.

#### **Location Details:**

Road Name and Postcode: Stombers Lane, Drellingore, CT18 7ER

USRN: 11303100

Grid Reference: (624122,141143)