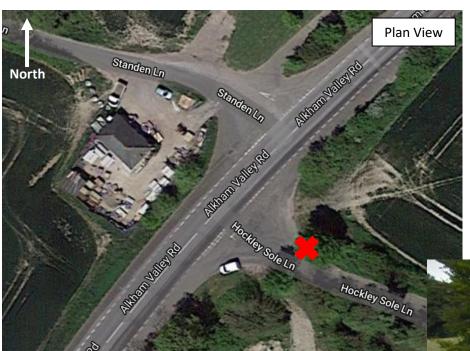

#### Location 6c - Hockley Sole Lane jw Alkham Valley Road

New sign to be installed on new post (12/1) in northern grass verge. Please refer to sign schedule and attached sign designs.

New sign (12/1) to face traffic turning west into Hockley Sole Lane from Alkham Valley Road, signage to refer to Hockley Sole Lane.

#### **Location Details:**

Road Name and Postcode: Hockley Sole Lane, Capel-le-Ferne,

CT18 7ET

USRN: 11300626

Grid Reference: (623892,140257)