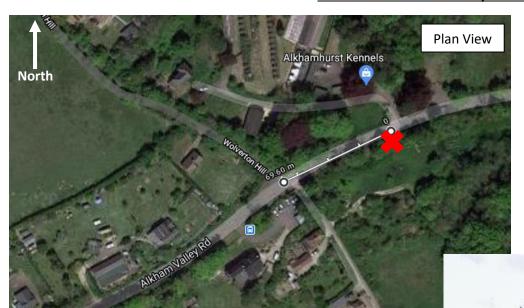

#### **Location 1b - Alkham Valley Road jw Wolverton Hill**

New sign to be installed on new post (2/1) within southern grass verge. Please refer to sign schedule and attached sign designs.

New sign (2/1) to face traffic travelling in south-west direction along Alkham Valley Road, signage to refer to Wolverton Hill.

Street view looking

north-west

# **Location Details:**

Road Name and Postcode: Alkham Valley Road, Alkham, CT15 7DS

USRN: 11300033

Grid Reference: (626574,142811)