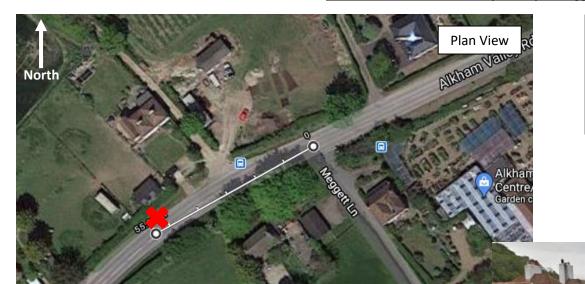

#### Location 3a – Alkham Valley Road jw Meggett Lane

New sign to be installed on new post (4/1) in northern grass verge. Please refer to sign schedule and attached sign designs.

New sign (4/1) to face traffic travelling east along Alkham Valley Road, signage to refer to Meggett Lane.

Street view looking

north-east

# **Location Details:**

Road Name and Postcode: Alkham Valley Road, Alkham, CT15 7EW

USRN: 11300033

Grid Reference: (624837,141755)