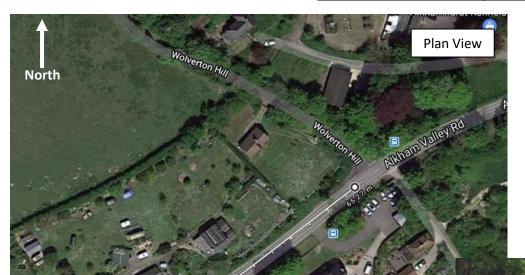

#### **Location 1a – Alkham Valley Road jw Wolverton Hill**

Existing speed limit signs to be taken down and set aside (TD1/1 & TD1/2). Post to be tipped. New and existing signs to be installed on new post (1/1, 1/2 & 1/3) in place of the existing within southern grass verge. Please refer to sign schedule and attached sign designs.

New sign (1/1) to face traffic travelling in north-east direction along Alkham Valley Road, signage to refer to Wolverton Hill.

Street view

looking north-east

# **Location Details:**

Road Name and Postcode: Alkham Valley Road, Alkham, CT15 7DS

USRN: 11300033

Grid Reference: (626574,142811)