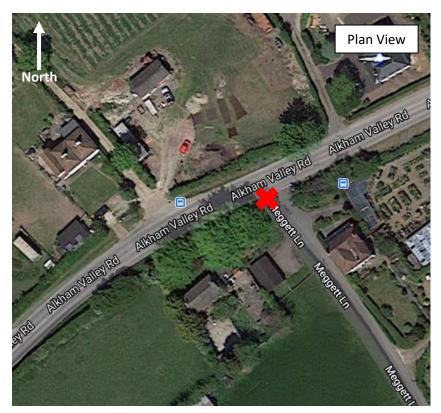

#### <u>Location 3b – Alkham Valley Road jw Meggett Lane</u>

**Location Details:** 

Road Name and Postcode: Alkham Valley Road, Alkham, CT15 7EW

USRN: 11300033

Grid Reference: (624904,141788)

New sign to be installed on new post (5/1) in southern grass verge. Please refer to sign schedule and attached sign designs.

New sign (5/1) to face traffic travelling west along Alkham Valley Road, signage to refer to Meggett Lane.

#### <u>Location 3c – Meggett Lane jw Alkham Valley Road</u>

**Location Details:** 

Road Name and Postcode: Meggett Lane, Alkham, CT15 7EW

USRN: 11300798

Grid Reference: (624895,141781)