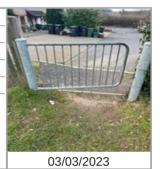

| Asset Name     | Pedestrian Gates x 3 |  |
|----------------|----------------------|--|
| Asset Sub Type | Pedestrian Gate      |  |
| Asset Type     | Entrance             |  |
| Asset Category | Perimeter            |  |
| Manufacturer   |                      |  |

### **Pedestrian Gates x 3 - Findings**

| Finding Title         | Item - Repair/s - Moderate |                                          |
|-----------------------|----------------------------|------------------------------------------|
| Asset                 | Pedestrian Gates x 3       | HARMAN THE STREET                        |
| Cause                 | Unknown                    |                                          |
| Finding Creation Date | 06/03/2024 11:17:56        |                                          |
| Finding Group         | Maintenance                | 10 10 10 10 10 10 10 10 10 10 10 10 10 1 |
| Finding Notes         | Gate doesn't open or close |                                          |
| Finding Resolved Date |                            |                                          |
| Finding Status        | Open                       |                                          |
| Location              |                            | Asset Photo                              |
| Resolve By Date       |                            | ASSEL PHOLO                              |
| Risk Level            | Medium                     |                                          |