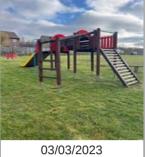

| 03 | /03 | 120 | 23 |
|----|-----|-----|----|
| UU | 00  |     | 20 |

| Asset Name     | Multiplay Unit           |  |
|----------------|--------------------------|--|
| Asset Sub Type | Multiplay Unit - Junior  |  |
| Asset Type     | Multiplay                |  |
| Asset Category | Equipment (Outdoor Play) |  |
| Manufacturer   |                          |  |
|                |                          |  |

### **Agility Trail - Findings**

| Finding Title         | Item - Loose in Ground                                                                           |             |
|-----------------------|--------------------------------------------------------------------------------------------------|-------------|
| Asset                 | Agility Trail                                                                                    |             |
| Cause                 | Act of God                                                                                       |             |
| Finding Creation Date | 03/03/2023 08:49:29                                                                              |             |
| Finding Group         | Maintenance                                                                                      | 3           |
| Finding Notes         | The posts are rotting away & being kept upright by the diagonal post - these need replacing asap |             |
| Finding Resolved Date |                                                                                                  |             |
| Finding Status        | Open                                                                                             |             |
| Location              |                                                                                                  | Asset Photo |
| Resolve By Date       |                                                                                                  |             |
| Risk Level            | Medium                                                                                           |             |

| Finding Title         | Timber - Not in Good Condition |              |
|-----------------------|--------------------------------|--------------|
| Asset                 | Agility Trail                  |              |
| Cause                 | Act of God                     |              |
| Finding Creation Date | 03/03/2023 08:41:04            |              |
| Finding Group         | Maintenance                    |              |
| Finding Notes         |                                |              |
| Finding Resolved Date |                                |              |
| Finding Status        | Open                           |              |
| Location              |                                | Asset Photo  |
| Resolve By Date       |                                | Asset Prioto |
| Risk Level            | Low                            |              |

| Finding Title         | Fixtures - Loose or Missing |             |
|-----------------------|-----------------------------|-------------|
| Asset                 | Agility Trail               |             |
| Cause                 | Unknown                     | 1           |
| Finding Creation Date | 03/03/2023 08:40:31         | A Part      |
| Finding Group         | Maintenance                 |             |
| Finding Notes         |                             |             |
| Finding Resolved Date |                             |             |
| Finding Status        | Open                        |             |
| Location              |                             | Asset Photo |
| Resolve By Date       |                             | ASSEL PHOLO |
| Risk Level            | Low                         |             |