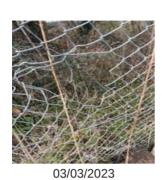

### **Agility Trail - Findings**

| Finding Title         | Item - Loose in Ground                                                                           |             |
|-----------------------|--------------------------------------------------------------------------------------------------|-------------|
| Asset                 | Agility Trail                                                                                    |             |
| Cause                 | Act of God                                                                                       |             |
| Finding Creation Date | 03/03/2023 08:49:29                                                                              |             |
| Finding Group         | Maintenance                                                                                      | 3           |
| Finding Notes         | The posts are rotting away & being kept upright by the diagonal post - these need replacing asap |             |
| Finding Resolved Date |                                                                                                  |             |
| Finding Status        | Open                                                                                             |             |
| Location              |                                                                                                  | Asset Photo |
| Resolve By Date       |                                                                                                  |             |
| Risk Level            | Medium                                                                                           |             |