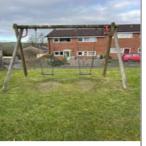

### **Play Park**

Cllr Purse confirmed there were no issues at the Play Park.

All repairs had been completed, and the grass had been cut.

| Asset Name     | Cradle Seat Swing                    |
|----------------|--------------------------------------|
| Asset Sub Type | Type 1 - Traditional (Toddler Seats) |
| Asset Type     | Swing                                |
| Asset Category | Equipment (Outdoor Play)             |
| Manufacturer   |                                      |
|                |                                      |