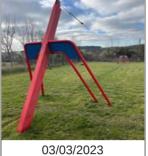

### **Agility Trail - Findings**

| Finding Title         | Item - Loose in Ground                                                                           |             |
|-----------------------|--------------------------------------------------------------------------------------------------|-------------|
| Asset                 | Agility Trail                                                                                    |             |
| Cause                 | Act of God                                                                                       |             |
| Finding Creation Date | 03/03/2023 08:49:29                                                                              |             |
| Finding Group         | Maintenance                                                                                      | 3           |
| Finding Notes         | The posts are rotting away & being kept upright by the diagonal post - these need replacing asap |             |
| Finding Resolved Date |                                                                                                  |             |
| Finding Status        | Open                                                                                             |             |
| Location              |                                                                                                  | Asset Photo |
| Resolve By Date       |                                                                                                  |             |
| Risk Level            | Medium                                                                                           |             |

### Item - Loose in Ground - Task

| Task Title          | Secure and make stable main frame and supports |
|---------------------|------------------------------------------------|
| Resolve By Date     |                                                |
| Task Completed Date |                                                |
| Task ID             | 3043                                           |
| Task Notes          |                                                |
| Task Status         | Unapproved                                     |