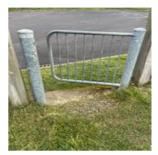

### **Pedestrian Gates x 3 - Findings**

| Finding Title         | Item - Repair/s - Moderate |                                          |
|-----------------------|----------------------------|------------------------------------------|
| Asset                 | Pedestrian Gates x 3       | HARMAN THE STREET                        |
| Cause                 | Unknown                    |                                          |
| Finding Creation Date | 06/03/2024 11:17:56        |                                          |
| Finding Group         | Maintenance                | 10 10 10 10 10 10 10 10 10 10 10 10 10 1 |
| Finding Notes         | Gate doesn't open or close |                                          |
| Finding Resolved Date |                            |                                          |
| Finding Status        | Open                       |                                          |
| Location              |                            | Asset Photo                              |
| Resolve By Date       |                            | ASSEL PHOLO                              |
| Risk Level            | Medium                     |                                          |