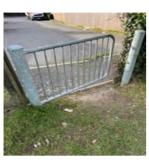

### **Pedestrian Gates x 3 - Findings**

| Finding Title         | Item - Repair/s - Moderate |                                          |
|-----------------------|----------------------------|------------------------------------------|
| Asset                 | Pedestrian Gates x 3       | HARMAN THE STREET                        |
| Cause                 | Unknown                    |                                          |
| Finding Creation Date | 06/03/2024 11:17:56        |                                          |
| Finding Group         | Maintenance                | 10 10 10 10 10 10 10 10 10 10 10 10 10 1 |
| Finding Notes         | Gate doesn't open or close |                                          |
| Finding Resolved Date |                            |                                          |
| Finding Status        | Open                       |                                          |
| Location              |                            | Asset Photo                              |
| Resolve By Date       |                            | ASSEL PHOLO                              |
| Risk Level            | Medium                     |                                          |