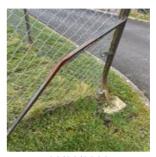

### **Agility Trail - Findings**

| Finding Title         | Item - Loose in Ground                                                                           |             |
|-----------------------|--------------------------------------------------------------------------------------------------|-------------|
| Asset                 | Agility Trail                                                                                    |             |
| Cause                 | Act of God                                                                                       |             |
| Finding Creation Date | 03/03/2023 08:49:29                                                                              |             |
| Finding Group         | Maintenance                                                                                      | 3           |
| Finding Notes         | The posts are rotting away & being kept upright by the diagonal post - these need replacing asap |             |
| Finding Resolved Date |                                                                                                  |             |
| Finding Status        | Open                                                                                             |             |
| Location              |                                                                                                  | Asset Photo |
| Resolve By Date       |                                                                                                  |             |
| Risk Level            | Medium                                                                                           |             |

### Item - Loose in Ground - Task

| Task Title          | Secure and make stable main frame and supports |
|---------------------|------------------------------------------------|
| Resolve By Date     |                                                |
| Task Completed Date |                                                |
| Task ID             | 3043                                           |
| Task Notes          |                                                |
| Task Status         | Unapproved                                     |