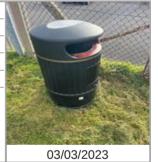

07/09/2023

| Asset Name     | Litter Bins x 2 |
|----------------|-----------------|
| Asset Sub Type | Litter Bins     |
| Asset Type     | Bins            |
| Asset Category | Facilities      |
| Manufacturer   |                 |