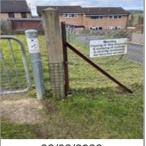

### **Pedestrian Gates x 3 - Findings**

| Finding Title         | Item - Repair/s - Moderate |                                          |
|-----------------------|----------------------------|------------------------------------------|
| Asset                 | Pedestrian Gates x 3       | HARMAN THE STREET                        |
| Cause                 | Unknown                    |                                          |
| Finding Creation Date | 06/03/2024 11:17:56        |                                          |
| Finding Group         | Maintenance                | 10 10 10 10 10 10 10 10 10 10 10 10 10 1 |
| Finding Notes         | Gate doesn't open or close |                                          |
| Finding Resolved Date |                            |                                          |
| Finding Status        | Open                       |                                          |
| Location              |                            | Asset Photo                              |
| Resolve By Date       |                            | ASSEL PHOLO                              |
| Risk Level            | Medium                     |                                          |

### Item - Repair/s - Moderate - Task

| Task Title          | Repair item |
|---------------------|-------------|
| Resolve By Date     |             |
| Task Completed Date |             |
| Task ID             | 3854        |
| Task Notes          |             |
| Task Status         | Unapproved  |
|                     |             |