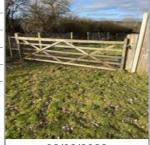

| Asset Name     | Pedestrian Gates x 3 |  |
|----------------|----------------------|--|
| Asset Sub Type | Pedestrian Gate      |  |
| Asset Type     | Entrance             |  |
| Asset Category | Perimeter            |  |
| Manufacturer   |                      |  |

### **Pedestrian Gates x 3 - Findings**

| Finding Title         | Item - Repair/s - Moderate |                                          |
|-----------------------|----------------------------|------------------------------------------|
| Asset                 | Pedestrian Gates x 3       | HARMAN THE STREET                        |
| Cause                 | Unknown                    |                                          |
| Finding Creation Date | 06/03/2024 11:17:56        |                                          |
| Finding Group         | Maintenance                | 10 10 10 10 10 10 10 10 10 10 10 10 10 1 |
| Finding Notes         | Gate doesn't open or close |                                          |
| Finding Resolved Date |                            |                                          |
| Finding Status        | Open                       |                                          |
| Location              |                            | Asset Photo                              |
| Resolve By Date       |                            | ASSEL PHOLO                              |
| Risk Level            | Medium                     |                                          |