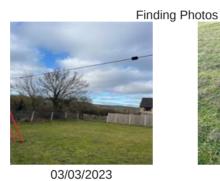

### **Agility Trail - Findings**

| Finding Title         | Item - Loose in Ground                                                                           |             |
|-----------------------|--------------------------------------------------------------------------------------------------|-------------|
| Asset                 | Agility Trail                                                                                    |             |
| Cause                 | Act of God                                                                                       |             |
| Finding Creation Date | 03/03/2023 08:49:29                                                                              |             |
| Finding Group         | Maintenance                                                                                      | 3           |
| Finding Notes         | The posts are rotting away & being kept upright by the diagonal post - these need replacing asap |             |
| Finding Resolved Date |                                                                                                  |             |
| Finding Status        | Open                                                                                             |             |
| Location              |                                                                                                  | Asset Photo |
| Resolve By Date       |                                                                                                  |             |
| Risk Level            | Medium                                                                                           |             |

### Finding Photos

03/03/2023

### Item - Loose in Ground - Task

| Task Title          | Secure and make stable main frame and supports |
|---------------------|------------------------------------------------|
| Resolve By Date     |                                                |
| Task Completed Date |                                                |
| Task ID             | 3043                                           |
| Task Notes          |                                                |
| Task Status         | Unapproved                                     |