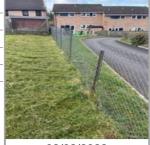

| Asset Name     | Fencing   | 110000       |
|----------------|-----------|--------------|
| Asset Sub Type | Boundary  |              |
| Asset Type     | Boundary  | - December 1 |
| Asset Category | Perimeter |              |
| Manufacturer   |           |              |
|                |           |              |
|                |           |              |