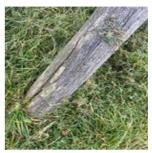

| Finding Title         | Timber - Not in Good Condition |              |
|-----------------------|--------------------------------|--------------|
| Asset                 | Agility Trail                  |              |
| Cause                 | Act of God                     |              |
| Finding Creation Date | 03/03/2023 08:41:04            |              |
| Finding Group         | Maintenance                    |              |
| Finding Notes         |                                |              |
| Finding Resolved Date |                                |              |
| Finding Status        | Open                           |              |
| Location              |                                | Asset Photo  |
| Resolve By Date       |                                | Asset Prioto |
| Risk Level            | Low                            |              |

### **Timber - Not in Good Condition - Task**

| Task Title          | Monitor    |
|---------------------|------------|
| Resolve By Date     |            |
| Task Completed Date |            |
| Task ID             | 3025       |
| Task Notes          |            |
| Task Status         | Unapproved |
|                     |            |