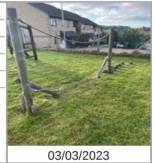

### **Aerial Runway - Findings**

| Finding Title         | Other / Miscellaneous                                                                                              |                 |
|-----------------------|--------------------------------------------------------------------------------------------------------------------|-----------------|
| Asset                 | Aerial Runway                                                                                                      | America Company |
| Cause                 | Other - See Finding Notes                                                                                          |                 |
| Finding Creation Date | 03/03/2023 09:15:57                                                                                                |                 |
| Finding Group         | Maintenance                                                                                                        |                 |
| Finding Notes         | Trolley is noisy when in use. Stop spring is broken. Cable is slack & seat is too close to the ground when in use. | 1 1             |
| Finding Resolved Date |                                                                                                                    |                 |
| Finding Status        | Open                                                                                                               | A see A Disease |
| Location              |                                                                                                                    | Asset Photo     |
| Resolve By Date       |                                                                                                                    |                 |
| Risk Level            | Low                                                                                                                |                 |

Other / Miscellaneous - Task

| Task Title          | Repair item |
|---------------------|-------------|
| Resolve By Date     |             |
| Task Completed Date |             |
| Task ID             | 3040        |
| Task Notes          |             |
| Task Status         | Unapproved  |
|                     |             |