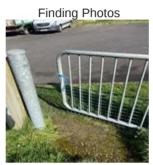

### **Pedestrian Gates x 3 - Findings**

| Finding Title         | Item - Repair/s - Moderate |                                          |
|-----------------------|----------------------------|------------------------------------------|
| Asset                 | Pedestrian Gates x 3       | HARMAN THE STREET                        |
| Cause                 | Unknown                    |                                          |
| Finding Creation Date | 06/03/2024 11:17:56        |                                          |
| Finding Group         | Maintenance                | 10 10 10 10 10 10 10 10 10 10 10 10 10 1 |
| Finding Notes         | Gate doesn't open or close |                                          |
| Finding Resolved Date |                            |                                          |
| Finding Status        | Open                       |                                          |
| Location              |                            | Asset Photo                              |
| Resolve By Date       |                            | ASSEL PHOLO                              |
| Risk Level            | Medium                     |                                          |

06/03/2024