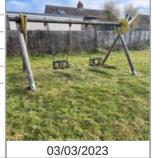

| Asset Name     | Cradle Seat Swing                    |
|----------------|--------------------------------------|
| Asset Sub Type | Type 1 - Traditional (Toddler Seats) |
| Asset Type     | Swing                                |
| Asset Category | Equipment (Outdoor Play)             |
| Manufacturer   |                                      |
|                |                                      |

03/03/2023

| Asset Name     | Flat Seat Swing                     |
|----------------|-------------------------------------|
| Asset Sub Type | Type 1 - Traditional (Junior Seats) |
| Asset Type     | Swing                               |
| Asset Category | Equipment (Outdoor Play)            |
| Manufacturer   |                                     |
|                |                                     |