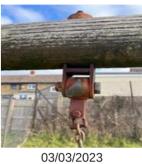

| Asset Name     | Pedestrian Gates x 3 |  |
|----------------|----------------------|--|
| Asset Sub Type | Pedestrian Gate      |  |
| Asset Type     | Entrance             |  |
| Asset Category | Perimeter            |  |
| Manufacturer   |                      |  |

### **Pedestrian Gates x 3 - Findings**

| Finding Title         | Item - Repair/s - Moderate |                                          |
|-----------------------|----------------------------|------------------------------------------|
| Asset                 | Pedestrian Gates x 3       | HARMAN THE STREET                        |
| Cause                 | Unknown                    |                                          |
| Finding Creation Date | 06/03/2024 11:17:56        |                                          |
| Finding Group         | Maintenance                | 10 10 10 10 10 10 10 10 10 10 10 10 10 1 |
| Finding Notes         | Gate doesn't open or close |                                          |
| Finding Resolved Date |                            |                                          |
| Finding Status        | Open                       |                                          |
| Location              |                            | Asset Photo                              |
| Resolve By Date       |                            | ASSEL PHOLO                              |
| Risk Level            | Medium                     |                                          |