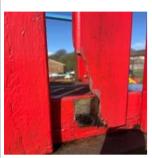

| Finding Title         | Fixtures - Loose or Missing |             |
|-----------------------|-----------------------------|-------------|
| Asset                 | Agility Trail               |             |
| Cause                 | Unknown                     | 1           |
| Finding Creation Date | 03/03/2023 08:40:31         | A Part      |
| Finding Group         | Maintenance                 |             |
| Finding Notes         |                             |             |
| Finding Resolved Date |                             |             |
| Finding Status        | Open                        |             |
| Location              |                             | Asset Photo |
| Resolve By Date       |                             | ASSEL PHOLO |
| Risk Level            | Low                         |             |

03/03/2023

Fixtures - Loose or Missing - Task

| Task Title          | Replace missing fasteners, fixtures and fitting |
|---------------------|-------------------------------------------------|
| Resolve By Date     |                                                 |
| Task Completed Date |                                                 |
| Task ID             | 3031                                            |
| Task Notes          |                                                 |
| Task Status         | Unapproved                                      |
|                     |                                                 |