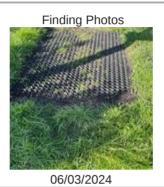

### Site - Surface - Findings

| Finding Title         | Surface - Trip points                                                                                  | THI THE        |
|-----------------------|--------------------------------------------------------------------------------------------------------|----------------|
| Asset                 | Site - Surface                                                                                         |                |
| Cause                 | Installation Defect                                                                                    |                |
| Finding Creation Date | 06/03/2024 11:15:50                                                                                    |                |
| Finding Group         | Maintenance                                                                                            |                |
| Finding Notes         | Grass mats need digging in at the edges. There are potential trip hazards because they are not dug in. |                |
| Finding Resolved Date |                                                                                                        |                |
| Finding Status        | Open                                                                                                   | A seed Disease |
| Location              |                                                                                                        | Asset Photo    |
| Resolve By Date       |                                                                                                        |                |
| Risk Level            | Low                                                                                                    |                |

### Surface - Trip points - Task

| Task Title          | Make good surface |
|---------------------|-------------------|
| Resolve By Date     |                   |
| Task Completed Date |                   |
| Task ID             | 3853              |
| Task Notes          |                   |
| Task Status         | Unapproved        |