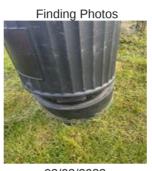

### **Agility Trail - Findings**

| Finding Title         | Item - Loose in Ground                                                                           |             |
|-----------------------|--------------------------------------------------------------------------------------------------|-------------|
| Asset                 | Agility Trail                                                                                    |             |
| Cause                 | Act of God                                                                                       |             |
| Finding Creation Date | 03/03/2023 08:49:29                                                                              |             |
| Finding Group         | Maintenance                                                                                      | 3           |
| Finding Notes         | The posts are rotting away & being kept upright by the diagonal post - these need replacing asap |             |
| Finding Resolved Date |                                                                                                  |             |
| Finding Status        | Open                                                                                             |             |
| Location              |                                                                                                  | Asset Photo |
| Resolve By Date       |                                                                                                  |             |
| Risk Level            | Medium                                                                                           |             |

### Finding Photos

03/03/2023

### Item - Loose in Ground - Task

| Task Title          | Secure and make stable main frame and supports |
|---------------------|------------------------------------------------|
| Resolve By Date     |                                                |
| Task Completed Date |                                                |
| Task ID             | 3043                                           |
| Task Notes          |                                                |
| Task Status         | Unapproved                                     |