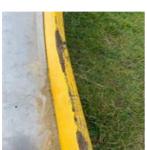

### Site - Surface - Findings

| Finding Title         | Surface - Trip points                                                                                  | THI THE        |
|-----------------------|--------------------------------------------------------------------------------------------------------|----------------|
| Asset                 | Site - Surface                                                                                         |                |
| Cause                 | Installation Defect                                                                                    |                |
| Finding Creation Date | 06/03/2024 11:15:50                                                                                    |                |
| Finding Group         | Maintenance                                                                                            |                |
| Finding Notes         | Grass mats need digging in at the edges. There are potential trip hazards because they are not dug in. |                |
| Finding Resolved Date |                                                                                                        |                |
| Finding Status        | Open                                                                                                   | A seed Disease |
| Location              |                                                                                                        | Asset Photo    |
| Resolve By Date       |                                                                                                        |                |
| Risk Level            | Low                                                                                                    |                |

### Surface - Trip points - Task

| Task Title          | Make good surface |
|---------------------|-------------------|
| Resolve By Date     |                   |
| Task Completed Date |                   |
| Task ID             | 3853              |
| Task Notes          |                   |
| Task Status         | Unapproved        |