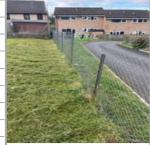

| Asset Name     | Fencing   | 110000       |
|----------------|-----------|--------------|
| Asset Sub Type | Boundary  |              |
| Asset Type     | Boundary  | - December 1 |
| Asset Category | Perimeter |              |
| Manufacturer   |           |              |
|                |           |              |
|                |           |              |