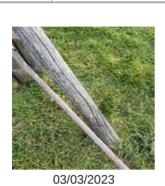

### **Agility Trail - Findings**

| Finding Title         | Item - Loose in Ground                                                                           |             |
|-----------------------|--------------------------------------------------------------------------------------------------|-------------|
| Asset                 | Agility Trail                                                                                    |             |
| Cause                 | Act of God                                                                                       |             |
| Finding Creation Date | 03/03/2023 08:49:29                                                                              |             |
| Finding Group         | Maintenance                                                                                      | 3           |
| Finding Notes         | The posts are rotting away & being kept upright by the diagonal post - these need replacing asap |             |
| Finding Resolved Date |                                                                                                  |             |
| Finding Status        | Open                                                                                             |             |
| Location              |                                                                                                  | Asset Photo |
| Resolve By Date       |                                                                                                  |             |
| Risk Level            | Medium                                                                                           |             |

### Item - Loose in Ground - Task

| Task Title          | Secure and make stable main frame and supports |
|---------------------|------------------------------------------------|
| Resolve By Date     |                                                |
| Task Completed Date |                                                |
| Task ID             | 3043                                           |
| Task Notes          |                                                |
| Task Status         | Unapproved                                     |