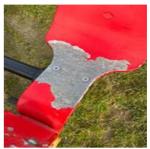

### **Pedestrian Gates x 3 - Findings**

| Finding Title         | Item - Repair/s - Moderate |                                          |
|-----------------------|----------------------------|------------------------------------------|
| Asset                 | Pedestrian Gates x 3       | HARMAN THE STREET                        |
| Cause                 | Unknown                    |                                          |
| Finding Creation Date | 06/03/2024 11:17:56        |                                          |
| Finding Group         | Maintenance                | 10 10 10 10 10 10 10 10 10 10 10 10 10 1 |
| Finding Notes         | Gate doesn't open or close |                                          |
| Finding Resolved Date |                            |                                          |
| Finding Status        | Open                       |                                          |
| Location              |                            | Asset Photo                              |
| Resolve By Date       |                            | ASSEL PHOLO                              |
| Risk Level            | Medium                     |                                          |

### Item - Repair/s - Moderate - Task

| Task Title          | Repair item |
|---------------------|-------------|
| Resolve By Date     |             |
| Task Completed Date |             |
| Task ID             | 3854        |
| Task Notes          |             |
| Task Status         | Unapproved  |
|                     |             |