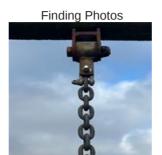

### **Aerial Runway - Findings**

| Finding Title         | Other / Miscellaneous                                                                                              |                 |
|-----------------------|--------------------------------------------------------------------------------------------------------------------|-----------------|
| Asset                 | Aerial Runway                                                                                                      | America Company |
| Cause                 | Other - See Finding Notes                                                                                          |                 |
| Finding Creation Date | 03/03/2023 09:15:57                                                                                                |                 |
| Finding Group         | Maintenance                                                                                                        |                 |
| Finding Notes         | Trolley is noisy when in use. Stop spring is broken. Cable is slack & seat is too close to the ground when in use. | 1 1             |
| Finding Resolved Date |                                                                                                                    |                 |
| Finding Status        | Open                                                                                                               | A see A Disease |
| Location              |                                                                                                                    | Asset Photo     |
| Resolve By Date       |                                                                                                                    |                 |
| Risk Level            | Low                                                                                                                |                 |

Other / Miscellaneous - Task

| Task Title          | Repair item |
|---------------------|-------------|
| Resolve By Date     |             |
| Task Completed Date |             |
| Task ID             | 3040        |
| Task Notes          |             |
| Task Status         | Unapproved  |
|                     |             |