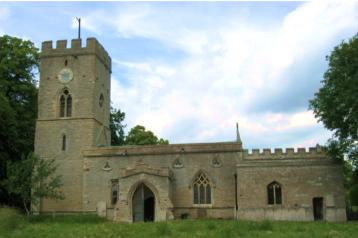

## St Andrew's Church

Cranford Hall, Cranford NN14 4AD by kind permission of Sir John and Lady Robinson

## Thursday 21 June 2018 at 7.00pm

St Andrew's is a redundant village church, in the care of the Churches Conservation Trust. It is located in the grounds of Cranford Hall.

Come and enjoy an evening of summer music followed by a light supper and glass of Prosecco in this delightful parkland setting.