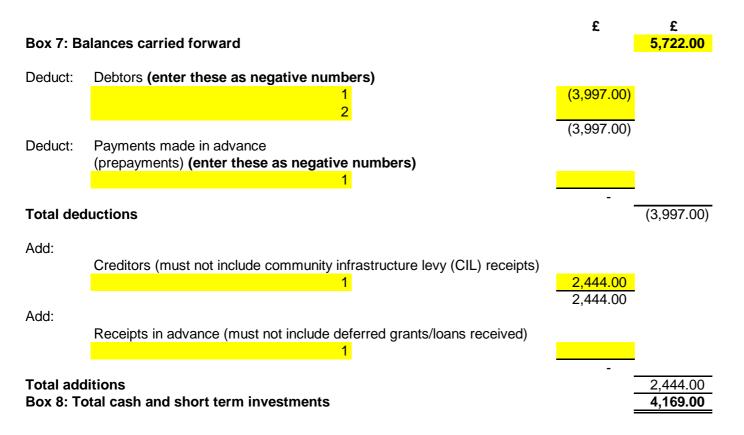

## Reconciliation between Box 7 and Box 8 in Section 2 - pro forma

(applies to Accounting Statements prepared on an income and expenditure basis <u>only</u>)

 Please complete the highlighted boxes.

 Name of smaller authority: