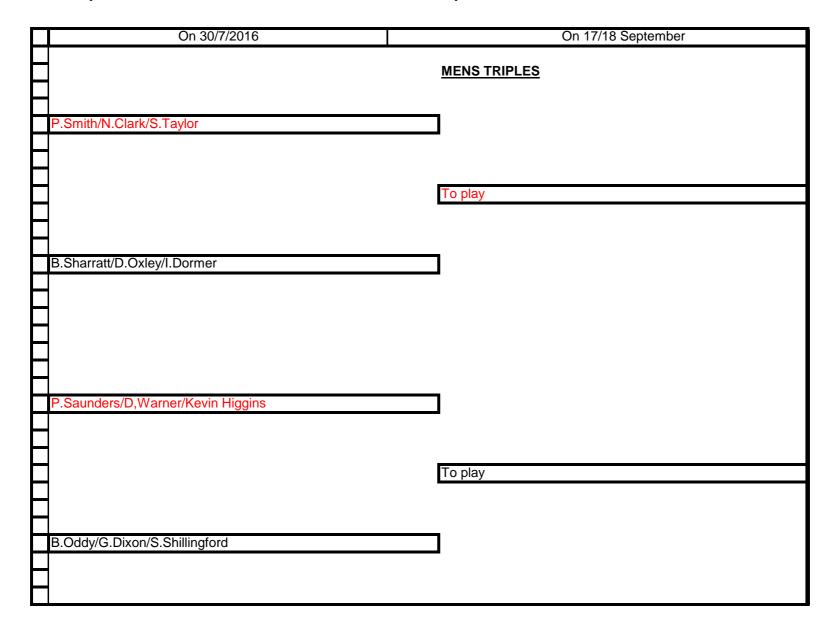

# Copy of Competition draw sheet mens trips

| Mon 9 Ma       | ay | Mon 16 May | Fri 20 May | Tue 24 May     | Fri 27 May |           |
|----------------|----|------------|------------|----------------|------------|-----------|
|                | 0  |            |            |                |            |           |
|                | 0  | To play    |            |                |            |           |
|                | 0  |            | To play    |                |            |           |
|                | 0  | To play    |            |                | _          |           |
|                | 0  |            | _          | To play        | ]          |           |
|                | 0  | To play    |            | _              | _          |           |
|                | 0  |            | To play    |                |            |           |
|                | 0  | To play    |            |                |            | =         |
|                | 0  |            | =          |                | To play    | <u>J</u>  |
| Bye            | _  | 0          |            | _              |            |           |
|                | 0  | _          | To play    |                |            |           |
| Bye            |    | 0          | _          | -              | _          |           |
| _              | 0  |            | =          | To play        |            | Becomes 1 |
| Bye            | ^  | To play    | Ta alan    | <del>-</del> 1 |            |           |
| Desir          | 0  | 0          | To play    | _              |            | T1        |
| Bye            | 0  | 0          | _          |                |            | To play   |
| Bye            | U  | 0          | 7          |                |            |           |
| Буе            | 0  | V          | To play    | 7              |            |           |
| 4 prelim 14 by | 0  | 0          | 10 play    | _              |            |           |
| т рісшії і тъу | 0  | V          | _          | To play        | 7          |           |
| Bye            | Ť  | 0          | 7          | ro play        | ⊒          |           |
| -,-            | 0  |            | To play    |                |            |           |
| Bye            | _  | 0          | - 1 - 7    | <b>_</b>       |            |           |
|                | 0  |            | 4          |                | To play    | 1         |
| Bye            |    | 0          | 7          |                |            | _         |
| -              | 0  |            | To play    |                |            |           |
| Bye            |    | 0          |            |                |            |           |
|                | 0  |            | <b>-</b>   | To play        | 7          |           |
| Bye            |    | 0          |            |                | _          |           |
|                | 0  |            | To play    |                |            |           |
| Bye            |    | 0          |            |                |            |           |