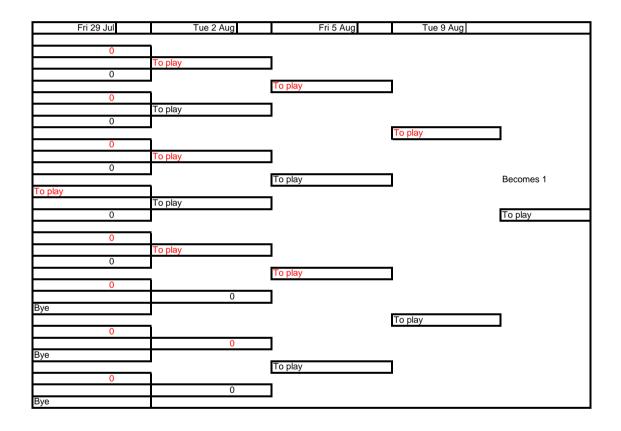

# Copy of Competition draw sheet mens trips

| Mon 9 Ma       | ay | Mon 16 May | Fri 20 May | Tue 24 May     | Fri 27 May |           |
|----------------|----|------------|------------|----------------|------------|-----------|
|                | 0  |            |            |                |            |           |
|                | 0  | To play    |            |                |            |           |
|                | 0  |            | To play    |                |            |           |
|                | 0  | To play    |            |                | _          |           |
|                | 0  |            | _          | To play        | ]          |           |
|                | 0  | To play    |            | _              | _          |           |
|                | 0  |            | To play    |                |            |           |
|                | 0  | To play    |            |                |            | =         |
|                | 0  |            | =          |                | To play    | <u>J</u>  |
| Bye            | _  | 0          |            | _              |            |           |
|                | 0  | _          | To play    |                |            |           |
| Bye            |    | 0          | _          | -              | _          |           |
| _              | 0  |            | =          | To play        |            | Becomes 1 |
| Bye            | ^  | To play    | Ta alan    | <del>-</del> 1 |            |           |
| Desir          | 0  | 0          | To play    | _              |            | T1        |
| Bye            | 0  | 0          | _          |                |            | To play   |
| Bye            | U  | 0          | 7          |                |            |           |
| Буе            | 0  | V          | To play    | 7              |            |           |
| 4 prelim 14 by | 0  | 0          | 10 play    | _              |            |           |
| т рісшії і тъу | 0  | V          | _          | To play        | 7          |           |
| Bye            | Ť  | 0          | 7          | ro play        | ⊒          |           |
| -,-            | 0  |            | To play    |                |            |           |
| Bye            | _  | 0          | - 1 - 7    | <b>_</b>       |            |           |
|                | 0  |            | 4          |                | To play    | 1         |
| Bye            |    | 0          | 7          |                |            | _         |
| -              | 0  |            | To play    |                |            |           |
| Bye            |    | 0          |            |                |            |           |
|                | 0  |            | <b>-</b>   | To play        | 7          |           |
| Bye            |    | 0          |            |                | _          |           |
|                | 0  |            | To play    |                |            |           |
| Bye            |    | 0          |            |                |            |           |