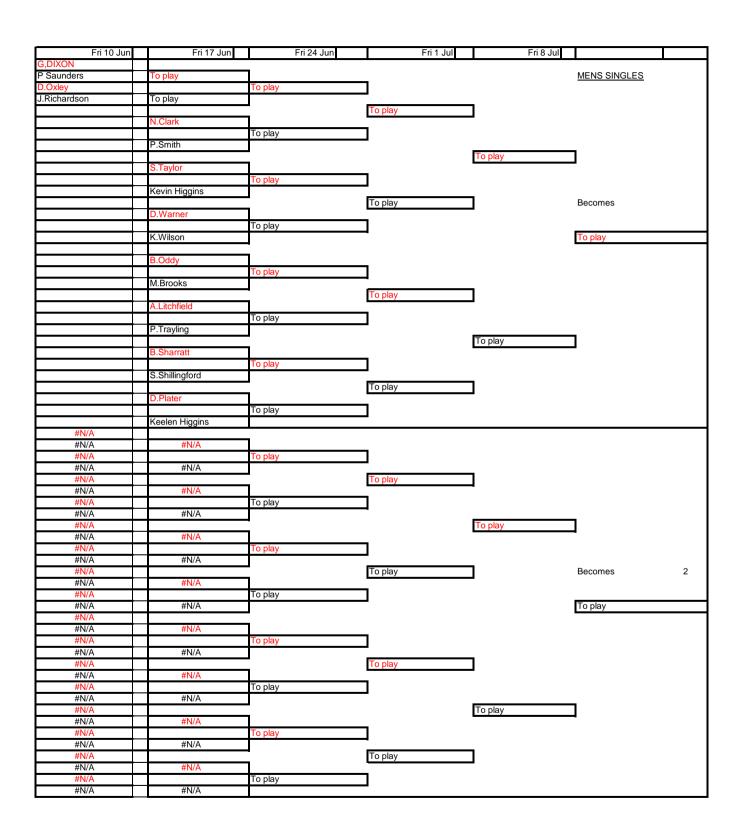

### Copy of Competition draw sheet ladies triples

The Men below were balloted out and are the reserves to be used in the order below if required

- 1 S Shillingford
- 2 M Brooks
- 3 Keelen Higgins
- 4 J Richardson
- 5 B Sharratt