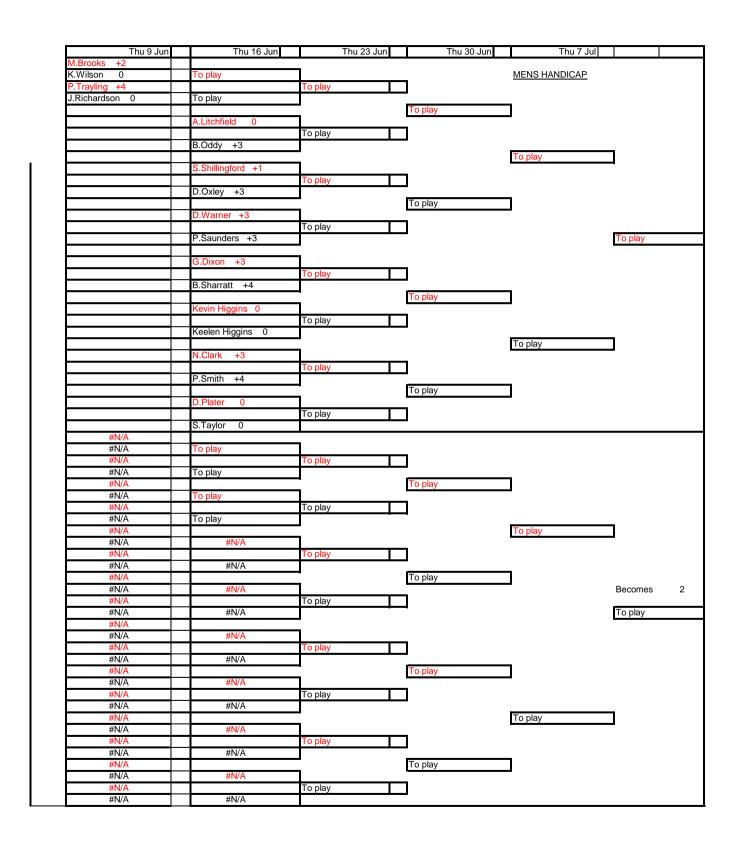

4 prelim 14 by

|    | Name           | Handi Surname | handic |
|----|----------------|---------------|--------|
| 45 | M Brooks       | 2             |        |
| 48 | K.Wilson       | 0             |        |
| 45 | P Trayling     | 4             |        |
| 31 | J Richardson   | 0             |        |
| 14 | A Litchfield   | 0             |        |
| 32 | B Oddy         | 3             |        |
| 32 | S Shillingford | 1             |        |
| 24 | D Oxley        | 3             |        |
| 29 | D Warner       | 3             |        |
| 26 | P Saunders     | 3             |        |
| 28 | G Dixon        | 3             |        |
| 20 | B Sharratt     | 4             |        |
| 3  | Kevin Higgons  | 0             |        |
| 21 | Keelen Higgins | 0             |        |
| 8  | N Clark        | 3             |        |
| 29 | P Smith        | 4             |        |
| 38 | D Plater       | 0             |        |
| 15 | S Taylor       | 0             |        |
|    |                |               |        |