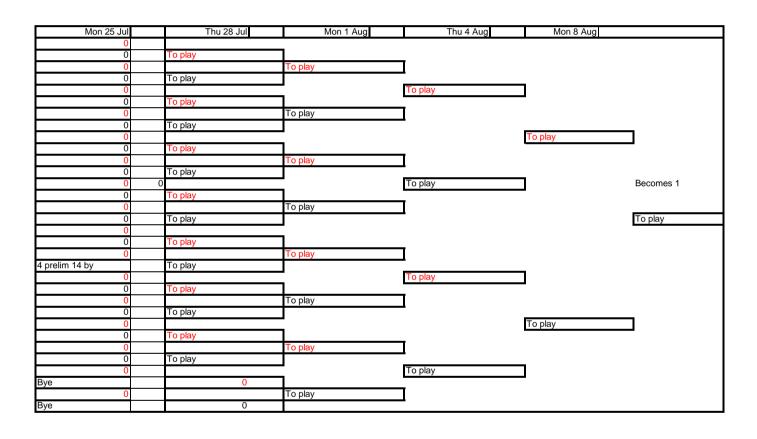

# Copy of Competition draw sheet mens trips

| Mon 9 Ma       | ay | Mon 16 May | Fri 20 May | Tue 24 May     | Fri 27 May |           |
|----------------|----|------------|------------|----------------|------------|-----------|
|                | 0  |            |            |                |            |           |
|                | 0  | To play    |            |                |            |           |
|                | 0  |            | To play    |                |            |           |
|                | 0  | To play    |            |                | _          |           |
|                | 0  |            | _          | To play        | ]          |           |
|                | 0  | To play    |            | _              | _          |           |
|                | 0  |            | To play    |                |            |           |
|                | 0  | To play    |            |                |            | =         |
|                | 0  |            | =          |                | To play    | <u>J</u>  |
| Bye            | _  | 0          |            | _              |            |           |
|                | 0  | _          | To play    |                |            |           |
| Bye            |    | 0          | _          | -              | _          |           |
| _              | 0  |            | =          | To play        |            | Becomes 1 |
| Bye            | ^  | To play    | Ta alan    | <del>-</del> 1 |            |           |
| Desir          | 0  | 0          | To play    | _              |            | T1        |
| Bye            | 0  | 0          | _          |                |            | To play   |
| Bye            | U  | 0          | 7          |                |            |           |
| Буе            | 0  | V          | To play    | 7              |            |           |
| 4 prelim 14 by | 0  | 0          | 10 play    | _              |            |           |
| т рісшії і тъу | 0  | V          | _          | To play        | 7          |           |
| Bye            | Ť  | 0          | 7          | ro play        | ⊒          |           |
| -,-            | 0  |            | To play    |                |            |           |
| Bye            | _  | 0          | - 1 - 7    | <b>_</b>       |            |           |
|                | 0  |            | 4          |                | To play    | 1         |
| Bye            |    | 0          | 7          |                |            | _         |
| -              | 0  |            | To play    |                |            |           |
| Bye            |    | 0          |            |                |            |           |
|                | 0  |            | <b>-</b>   | To play        | 7          |           |
| Bye            |    | 0          |            |                | _          |           |
|                | 0  |            | To play    |                |            |           |
| Bye            |    | 0          |            |                |            |           |