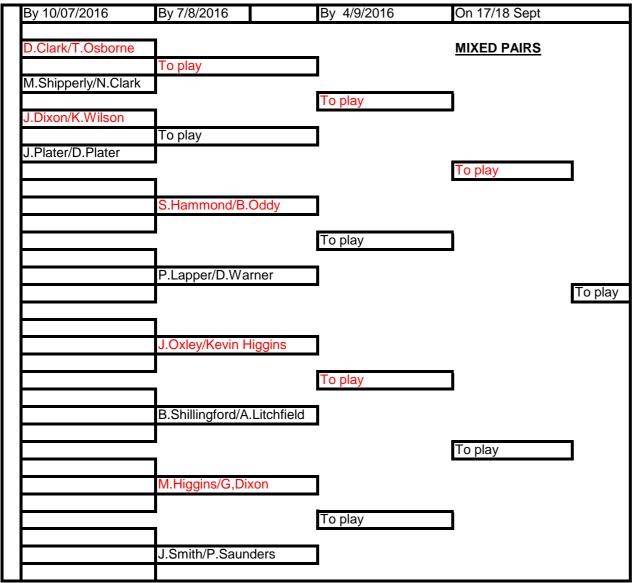

If a lady substitute is required please contact Competition Secretary - Derek Plater

|   | On 4/6/2016                           | On 9/7/2016                    | On 17/18 Sept |
|---|---------------------------------------|--------------------------------|---------------|
|   | P.SaundersB.Shillingford/S.Taylor     |                                | MIXED TRIPLES |
|   | P.Lapper/D.Oxley/M.Brooks             | To play                        |               |
|   | J.Smith/D.Warner/Kevin Higgins        |                                | To play       |
|   | D.Clark/Keelan Higgins/S.Shillingford | To play                        | Minner        |
|   |                                       |                                | Winner        |
|   |                                       | J.Oxley/B.Oddy/N.Clark         | ]             |
|   |                                       |                                | To play       |
|   |                                       | S.Hammond/G.Dixon/M.Shipperley | ]             |
| Ħ |                                       |                                |               |