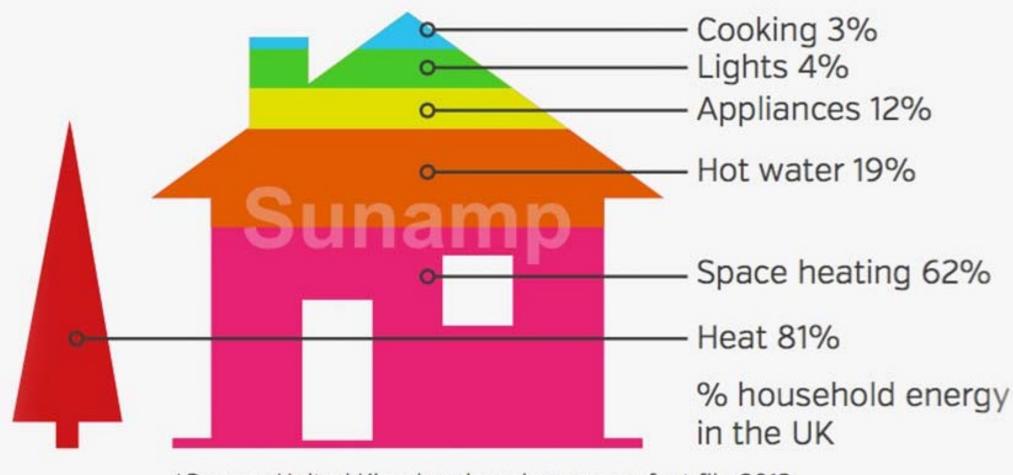

# **Household Energy Consumption**

\*Source: United Kingdom housing energy fact file 2012