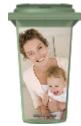

## **PERSONALISED BIN PANELS**

Why not have your favourite photo, image or child's artwork turned into an amazing wheelie bin sticker panel? That's right we can take your digital image and transform it into one of our fabulous full colour personalised wheelie bin sticker panels.

Simply upload your image on the **product page** when purchasing and we will send you a proof to approval. When your happy we will print and dispatch the wheelie bin sticker panel to you in double quick time.