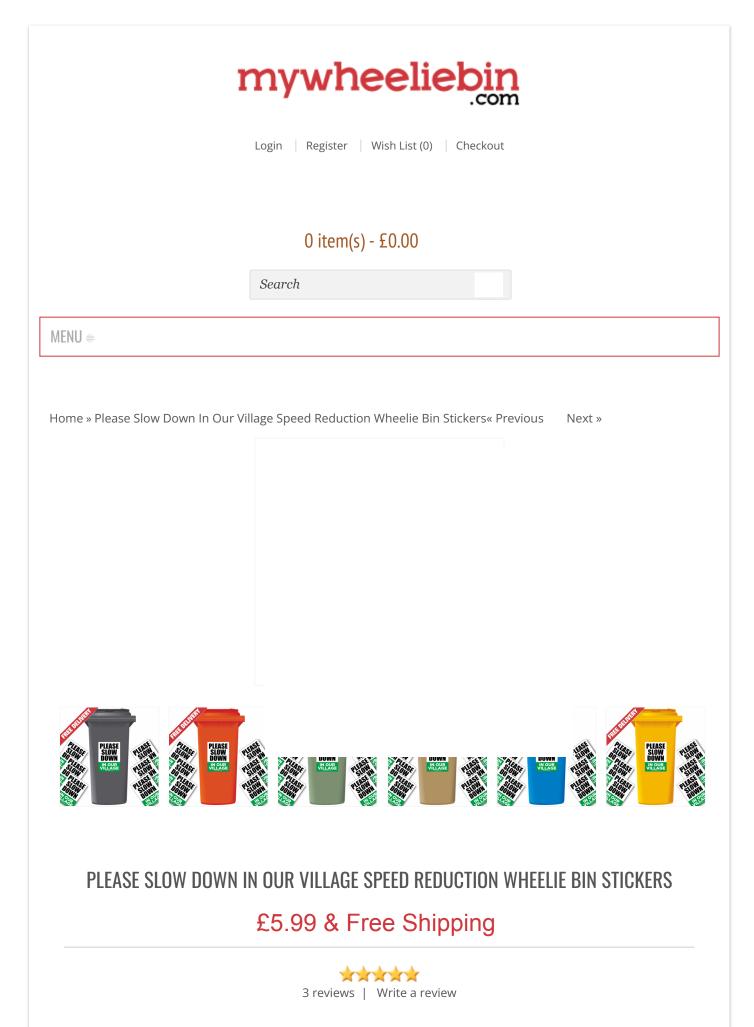

| Availability: <b>1 - 2 Days</b><br>Product Code: <b>WBS-0010</b>     |                            |
|----------------------------------------------------------------------|----------------------------|
| AVAILABLE OPTIONS                                                    |                            |
| * PACK SIZE:                                                         | Please Select V            |
| * SQUEEGEE: 👔                                                        | Please Select V            |
| Qty:                                                                 | 1 ADD TO CART<br>Wish List |
| Compare                                                              |                            |
|                                                                      |                            |
| Description Reviews (3) Bin SIzes Fitting Info Delivery              |                            |
| PLEASE SLOW DOWN IN OUR VILLAGE SPEED REDUCTION WHEELIE BIN STICKERS |                            |

Pack of 3 stickers contains: 3 Individual stickers 210 x 300mm

Pack of 6 stickers contains: 6 Individual stickers 210 x 300mm

Pack of 12 stickers contains: 12 Individual stickers 210 x 300mm

All the great wheelie bin sticker numbers we manufacture here at **mywheeliebin.com** are printed in high definition photo quality on adhesive outdoor vinyl which is washable and hard wearing.

Our wheelie bin stickers are contour cut to size so there is no need to get the scissors out! Easy to fit and suitable for any flat or slightly curved surface, even if it's not your bin!

All our wheelie bin stickers are easily removable, so should you wish to change sticker designs or remove the sticker, simply heat the sticker panel slightly with a hairdryer or similar and peel away without damaging your bin.

Our Wheelie bin stickers and wheelie bin sticker panels are the perfect way to transform your boring old wheelie bins and are also great as a gift.

mywheeliebin.com - Brightening up Britain one bin at a time!