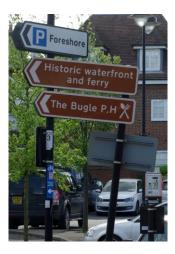

| Туре                      | Photo                                                    | Number | Location                                  |
|---------------------------|----------------------------------------------------------|--------|-------------------------------------------|
| 10 MPH signs              | DANGER                                                   | 4      | Fixed to posts in<br>High St one way area |
| Brown information signs   | Ferry Hamble to Warsash 70 yards                         | 5      | Square and near<br>RSYC                   |
| One way signs             |                                                          | 6      | In High St one way area                   |
| Directional signs         | P Foreshore                                              | 4      | Square                                    |
| Disabled parking          | Disabled badge holders only 4 hrs No return within 8 hrs | 7      | Square & Foreshore car parks              |
| National Cycle<br>Network | Warsash (via ferry)                                      |        | Fixed on posts                            |
|                           |                                                          |        |                                           |

# 4 Sign Clutter

There are eight signs in this picture, three of which are double sided, making eleven in total. (some are viewed from behind)

In this picture there are 20 signs (including the parking meter and litter bin as they show information). Some are double sided.