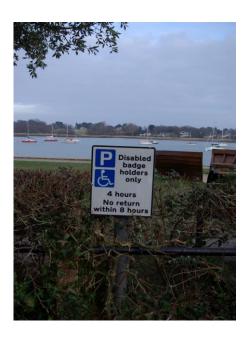

| Туре                      | Photo                                                    | Number | Location                                  |
|---------------------------|----------------------------------------------------------|--------|-------------------------------------------|
| 10 MPH signs              | DANGER                                                   | 4      | Fixed to posts in<br>High St one way area |
| Brown information signs   | Ferry Hamble to Warsash 70 yards                         | 5      | Square and near<br>RSYC                   |
| One way signs             |                                                          | 6      | In High St one way area                   |
| Directional signs         | P Foreshore                                              | 4      | Square                                    |
| Disabled parking          | Disabled badge holders only 4 hrs No return within 8 hrs | 7      | Square & Foreshore car parks              |
| National Cycle<br>Network | Warsash (via ferry)                                      |        | Fixed on posts                            |
|                           |                                                          |        |                                           |