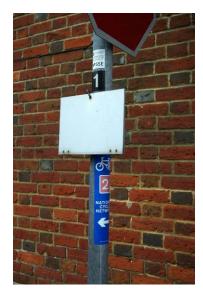

|        |                                           |

# 4 Sign Clutter



There are eight signs in this picture, three of which are double sided, making eleven in total. (some are viewed from behind)



In this picture there are 20 signs (including the parking meter and litter bin as they show information). Some are double sided.

### 5 Large signs





The signs are too large and are visually intrusive.

C:\Users\Public\Documents\Agendas & Reports\Agendas 2019\2. Planning\6. JUN 24.06.19\SIGNAGE IN AND AROUND HAMBLE SQUARE msword.docxdocx



Here all information is shown on much smaller boards (Lee on Solent)

# 6 Poorly placed signs



This sign obstructs the view of a disabled person in their car.

### 7 Poorly maintained signs







Blank or bent

### 8 Types of alternative signage



**Bishops Waltham** 

#### 9 Tourist Information Signs (Brown signs)

Government advice states that Tourist information signs should only be provided for major destinations and not those used mainly by local residents. They should only be provided where other signage is inadequate. (source D of T Traffic Advisory Leaflet 01/13 Reducing sign clutter – see link below).

Hotels, public houses, guesthouses, bed and breakfast establishments, restaurants, sports centres, concert venues, theatres and cinemas shall only be signed if they are located in Rural Areas. (source Design Manual for Roads and Bridges – see link below).

#### 10 Restricted Area signs

Government advice states that large signs such as the Restricted Are signs at the