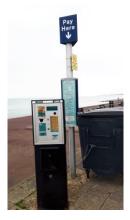

# 4 Sign Clutter

There are eight signs in this picture, three of which are double sided, making eleven in total. (some are viewed from behind)

In this picture there are 20 signs (including the parking meter and litter bin as they show information). Some are double sided.