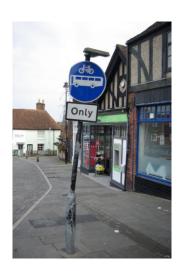

# 4 Sign Clutter

There are eight signs in this picture, three of which are double sided, making eleven in total. (some are viewed from behind)

In this picture there are 20 signs (including the parking meter and litter bin as they show information). Some are double sided.

### 5 Large signs

The signs are too large and are visually intrusive.

C:\Users\Public\Documents\Agendas & Reports\Agendas 2019\2. Planning\6. JUN 24.06.19\SIGNAGE IN AND AROUND HAMBLE SQUARE msword.docxdocx