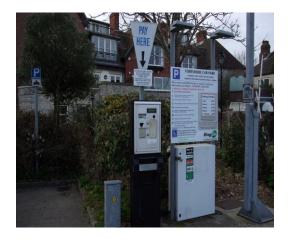

# 3 Present situation

At present the signs within the area of interest include examples of the following:

| Туре                                   | Photo                                                                                                                                                                                                                                                                                                                                                                                                                                                                                                                                                                                                                                                                                                                                                                                                                                                                                                                                                                                                                                                                                                                                                                                                                                                                                                                                                                                                                                                                                                                                                                                                                                                                                                                                                                                                                                                                                                                                                                                                                                                                                                                          | Number | Location                                                                       |
|----------------------------------------|--------------------------------------------------------------------------------------------------------------------------------------------------------------------------------------------------------------------------------------------------------------------------------------------------------------------------------------------------------------------------------------------------------------------------------------------------------------------------------------------------------------------------------------------------------------------------------------------------------------------------------------------------------------------------------------------------------------------------------------------------------------------------------------------------------------------------------------------------------------------------------------------------------------------------------------------------------------------------------------------------------------------------------------------------------------------------------------------------------------------------------------------------------------------------------------------------------------------------------------------------------------------------------------------------------------------------------------------------------------------------------------------------------------------------------------------------------------------------------------------------------------------------------------------------------------------------------------------------------------------------------------------------------------------------------------------------------------------------------------------------------------------------------------------------------------------------------------------------------------------------------------------------------------------------------------------------------------------------------------------------------------------------------------------------------------------------------------------------------------------------------|--------|--------------------------------------------------------------------------------|
| Restricted Zone no parking at any time | Restricted Zone  At any time                                                                                                                                                                                                                                                                                                                                                                                                                                                                                                                                                                                                                                                                                                                                                                                                                                                                                                                                                                                                                                                                                                                                                                                                                                                                                                                                                                                                                                                                                                                                                                                                                                                                                                                                                                                                                                                                                                                                                                                                                                                                                                   | 13     | Fixed to lamp posts.                                                           |
| Half Hour Free<br>Parking              | FOR HALF HOUR FREE PARKING PLEASE OBTAIN TOKET FROM THE MACHINE AND DISPLAY IN VEHICLE VINIDSCREEN                                                                                                                                                                                                                                                                                                                                                                                                                                                                                                                                                                                                                                                                                                                                                                                                                                                                                                                                                                                                                                                                                                                                                                                                                                                                                                                                                                                                                                                                                                                                                                                                                                                                                                                                                                                                                                                                                                                                                                                                                             | 6      | Fixed to lamp posts                                                            |
| Parking areas                          | Para Barra Parat todars III 2 hours within 3 hours We destroy When a Barra Parat Par |        |                                                                                |
| Parking charges & regulations.         | Have you paid and displayed?                                                                                                                                                                                                                                                                                                                                                                                                                                                                                                                                                                                                                                                                                                                                                                                                                                                                                                                                                                                                                                                                                                                                                                                                                                                                                                                                                                                                                                                                                                                                                                                                                                                                                                                                                                                                                                                                                                                                                                                                                                                                                                   | 3?     | Free standing, car<br>parks, Square &<br>Foreshore                             |
| Restricted Zone no parking             | Restricted ZONE  At any time except in signed bays                                                                                                                                                                                                                                                                                                                                                                                                                                                                                                                                                                                                                                                                                                                                                                                                                                                                                                                                                                                                                                                                                                                                                                                                                                                                                                                                                                                                                                                                                                                                                                                                                                                                                                                                                                                                                                                                                                                                                                                                                                                                             | 4      | Free standing at<br>entrance to restricted<br>area, High St &<br>Satchell Lane |
| Restricted Zone ends                   | Restricted Zone ENDS                                                                                                                                                                                                                                                                                                                                                                                                                                                                                                                                                                                                                                                                                                                                                                                                                                                                                                                                                                                                                                                                                                                                                                                                                                                                                                                                                                                                                                                                                                                                                                                                                                                                                                                                                                                                                                                                                                                                                                                                                                                                                                           | 4      | Free standing at exit<br>of restricted area,<br>High St & Satchell<br>Lane     |