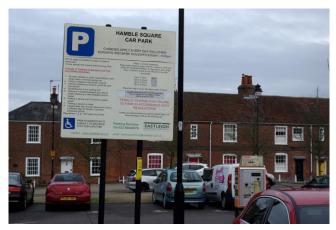

# 3 Present situation

At present the signs within the area of interest include examples of the following:

| Туре                                   | Photo                                                                                                                                                                                                                                                                                                                                                                                                                                                                                                                                                                                                                                                                                                                                                                                                                                                                                                                                                                                                                                                                                                                                                                                                                                                                                                                                                                                                                                                                                                                                                                                                                                                                                                                                                                                                                                                                                                                                                                                                                                                                                                                          | Number | Location                                                                       |
|----------------------------------------|--------------------------------------------------------------------------------------------------------------------------------------------------------------------------------------------------------------------------------------------------------------------------------------------------------------------------------------------------------------------------------------------------------------------------------------------------------------------------------------------------------------------------------------------------------------------------------------------------------------------------------------------------------------------------------------------------------------------------------------------------------------------------------------------------------------------------------------------------------------------------------------------------------------------------------------------------------------------------------------------------------------------------------------------------------------------------------------------------------------------------------------------------------------------------------------------------------------------------------------------------------------------------------------------------------------------------------------------------------------------------------------------------------------------------------------------------------------------------------------------------------------------------------------------------------------------------------------------------------------------------------------------------------------------------------------------------------------------------------------------------------------------------------------------------------------------------------------------------------------------------------------------------------------------------------------------------------------------------------------------------------------------------------------------------------------------------------------------------------------------------------|--------|--------------------------------------------------------------------------------|
| Restricted Zone no parking at any time | Restricted Zone  At any time                                                                                                                                                                                                                                                                                                                                                                                                                                                                                                                                                                                                                                                                                                                                                                                                                                                                                                                                                                                                                                                                                                                                                                                                                                                                                                                                                                                                                                                                                                                                                                                                                                                                                                                                                                                                                                                                                                                                                                                                                                                                                                   | 13     | Fixed to lamp posts.                                                           |
| Half Hour Free<br>Parking              | FOR HALF HOUR FREE PARKING PLEASE OBTAIN TOKET FROM THE MACHINE AND DISPLAY IN VEHICLE VINIDSCREEN                                                                                                                                                                                                                                                                                                                                                                                                                                                                                                                                                                                                                                                                                                                                                                                                                                                                                                                                                                                                                                                                                                                                                                                                                                                                                                                                                                                                                                                                                                                                                                                                                                                                                                                                                                                                                                                                                                                                                                                                                             | 6      | Fixed to lamp posts                                                            |
| Parking areas                          | Para Barra Parat todars III 2 hours within 3 hours We destroy When a Barra Parat Par |        |                                                                                |
| Parking charges & regulations.         | Have you paid and displayed?                                                                                                                                                                                                                                                                                                                                                                                                                                                                                                                                                                                                                                                                                                                                                                                                                                                                                                                                                                                                                                                                                                                                                                                                                                                                                                                                                                                                                                                                                                                                                                                                                                                                                                                                                                                                                                                                                                                                                                                                                                                                                                   | 3?     | Free standing, car<br>parks, Square &<br>Foreshore                             |
| Restricted Zone no parking             | Restricted ZONE  At any time except in signed bays                                                                                                                                                                                                                                                                                                                                                                                                                                                                                                                                                                                                                                                                                                                                                                                                                                                                                                                                                                                                                                                                                                                                                                                                                                                                                                                                                                                                                                                                                                                                                                                                                                                                                                                                                                                                                                                                                                                                                                                                                                                                             | 4      | Free standing at<br>entrance to restricted<br>area, High St &<br>Satchell Lane |
| Restricted Zone ends                   | Restricted Zone ENDS                                                                                                                                                                                                                                                                                                                                                                                                                                                                                                                                                                                                                                                                                                                                                                                                                                                                                                                                                                                                                                                                                                                                                                                                                                                                                                                                                                                                                                                                                                                                                                                                                                                                                                                                                                                                                                                                                                                                                                                                                                                                                                           | 4      | Free standing at exit<br>of restricted area,<br>High St & Satchell<br>Lane     |