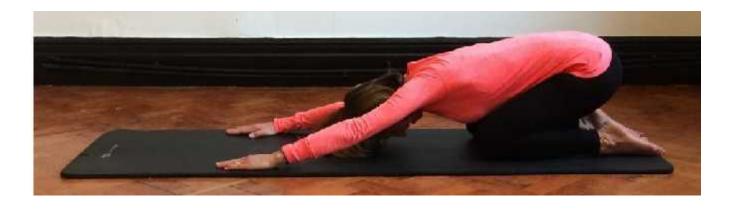

### BODY CONTROL PILATES & NORDIC WALKING

<u>Pilates</u> improves core strength, flexibility, mobility and challenges the body for beginners to advanced.

# BODY CONTROL PILATES

Pilates is excellent for rehabilitation, toning & strengthening and relief of back pain

> Call today to find out about classes in the Kingsclere/ Baughurst / Tadley area

> > For all levels of fitness

# BODY CONTROL PILATES

Pilates is excellent for rehabilitation, toning & strengthening and relief of back pain

Call today to find out about classes in the Kingsclere/ Baughurst / Tadley area

Beginners

Advanced