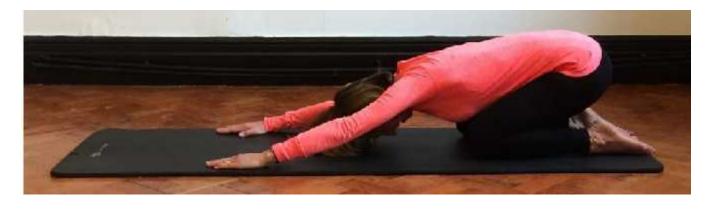

### BODY CONTROL PILATES & NORDIC WALKING

<u>Pilates</u> improves core strength, flexibility, mobility and challenges the body for beginners to advanced.

# BODY CONTROL PILATES

Pilates is excellent for rehabilitation, toning & strengthening and relief of back pain

> Call today to find out about classes in the Kingsclere/ Baughurst / Tadley area

> > For all levels of fitness

# BODY CONTROL PILATES

Pilates is excellent for rehabilitation, toning & strengthening and relief of back pain

Call today to find out about classes in the Kingsclere/ Baughurst / Tadley area

Beginners

Advanced