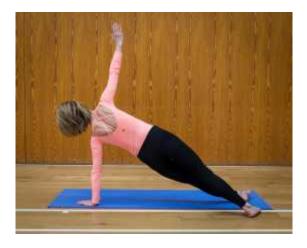

# BODY CONTROL PILATES

Pilates is excellent for rehabilitation, toning & strengthening and relief of back pain

> Call today to find out about classes in the Kingsclere/ Baughurst / Tadley area

> > For all levels of fitness

# BODY CONTROL PILATES

Pilates is excellent for rehabilitation, toning & strengthening and relief of back pain

Call today to find out about classes in the Kingsclere/ Baughurst / Tadley area

Beginners

Advanced