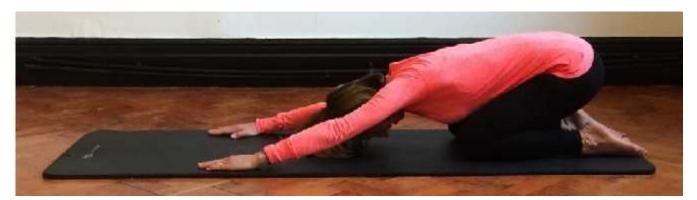

### BODY CONTROL PILATES & NORDIC WALKING

<u>Pilates</u> improves core strength, flexibility, mobility and challenges the body for beginners to advanced.

# BODY CONTROL PILATES

Pilates is excellent for rehabilitation, toning & strengthening and relief of back pain

> Call today to find out about classes in the Kingsclere/ Baughurst / Tadley area

> > For all levels of fitness

# BODY CONTROL PILATES

Pilates is excellent for rehabilitation, toning & strengthening and relief of back pain

Call today to find out about classes in the Kingsclere/ Baughurst / Tadley area

Beginners

Advanced