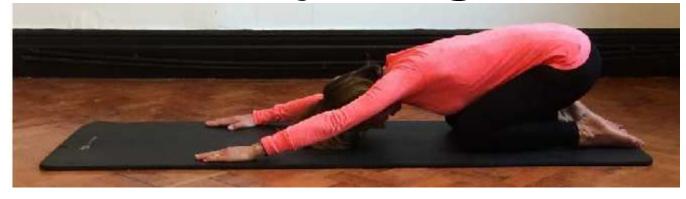

### BODY CONTROL PILATES & NORDIC WALKING

<u>Pilates</u> improves core strength, flexibility, mobility and challenges the body for beginners to advanced.

# BODY CONTROL PILATES

Pilates is excellent for rehabilitation, toning & strengthening and relief of back pain

> Call today to find out about classes in the Kingsclere/ Baughurst / Tadley area

> > For all levels of fitness