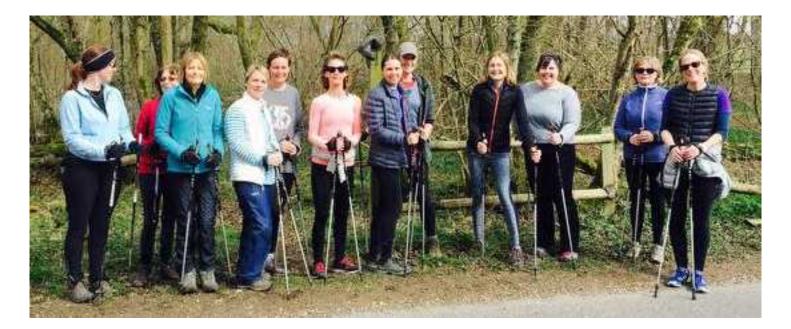

#### Nordic Walking gives a whole body

workout not generated with

normal walking.

**Group and Individual** 

sessions

available

Joanna Lewis Pilates Nordic Walking (01635) 255081

Wednesdays 9am

Personal or Group (Max 12) sessions

Why not try Nordic Walking which gives a whole body workout not generated with normal walking.

Joanna Lewis Pilates Nordic Walking (01635) 255081

#### **Come and Try Nordic Walking**

Tone your upper and lower body Burn more calories than ordinary walking Reduce the pressure on knees and joints Great for the Heart and Lungs Ideal for neck, shoulder and back problems

> Small Friendly Group Poles Provided

Joanna Lewis Nordic Walking (01635) 255081