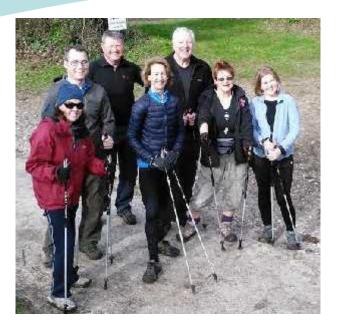

#### Nordic Walking gives a whole body

workout not generated with

normal walking.

**Group and Individual** 

sessions

available

Joanna Lewis Pilates Nordic Walking (01635) 255081

Wednesdays 9am

#### **Come and Try Nordic Walking**

Tone your upper and lower body Burn more calories than ordinary walking Reduce the pressure on knees and joints Great for the Heart and Lungs Ideal for neck, shoulder and back problems

> Small Friendly Group Poles Provided

Joanna Lewis Nordic Walking (01635) 255081