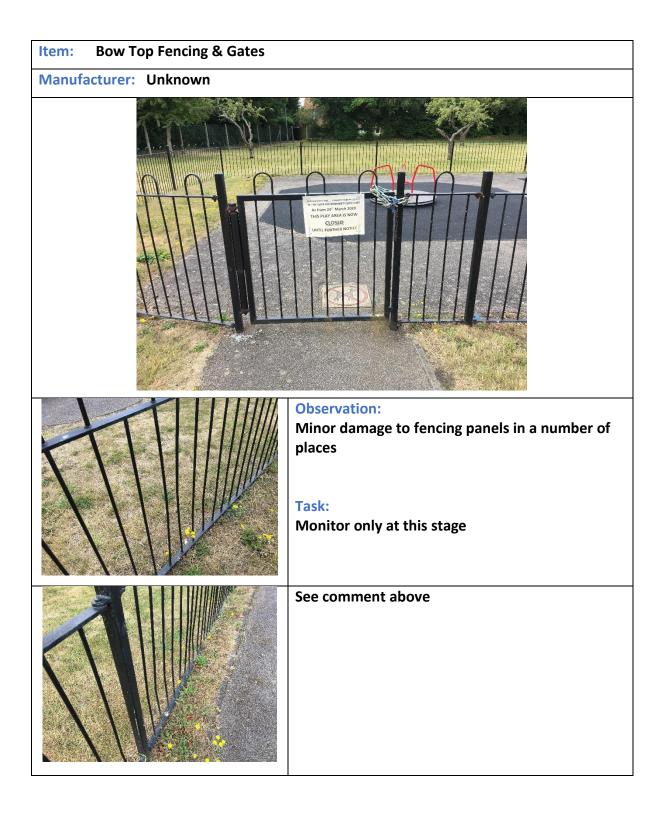

is felt that removal of parts is required this will be advised in the report.
- It can be difficult when assessing decay at or below ground level where synthetic surfaces have been installed. Every effort is made to make assessment of the condition of support structures but this is not always possible without removal of the surface.
- During an inspection, should a fault be found that is deemed to be dangerous to life i.e. to potentially cause major injury or death, every effort will be made to contact the client before leaving the site. The item will be taped off as a temporary precaution.

## Site Information



Inspection completed: 11.05am.

Weather: Sunny intervals

**General Site Comments:** 

Area subjected to the Government's closures/restrictions due to the Covid 19 Coronavirus.









| Item: 1 Bay 1 Cradle Seat 1 Flat Seat Swing Unit |                                                                         |
|--------------------------------------------------|-------------------------------------------------------------------------|
| Manufacturer: Unknown                            |                                                                         |
|                                                  |                                                                         |
|                                                  | Observation:                                                            |
|                                                  | Some shrinkage of the wetpour surfacing                                 |
|