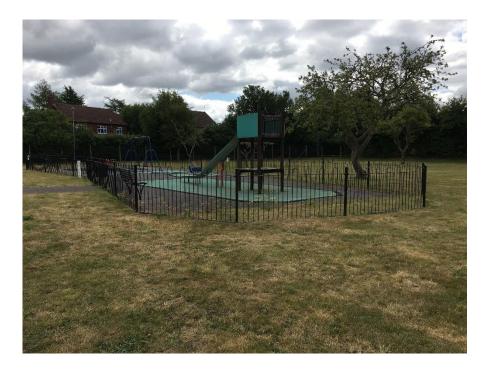

## Site Information

Inspection completed: 11.05am.

Weather: Sunny intervals

**General Site Comments:** 

Area subjected to the Government's closures/restrictions due to the Covid 19 Coronavirus.

| Item: 1 Bay 1 Cradle Seat 1 Flat Seat Swing Unit |                                                                         |
|--------------------------------------------------|-------------------------------------------------------------------------|
| Manufacturer: Unknown                            |                                                                         |
|                                                  |                                                                         |
|                                                  | Observation:                                                            |
|                                                  | Some shrinkage of the wetpour surfacing                                 |
|                                                  | Task:<br>Monitor and consider repair if potential trip<br>hazard arises |
|                                                  | Observation:<br>Minor corrosion on flat seat fixings                    |
|                                                  | Task:<br>Monitor at this stage                                          |
| March March                                      | Observation:<br>Corrosion on frame                                      |
|                                                  | Task:<br>Monitor at this stage                                          |