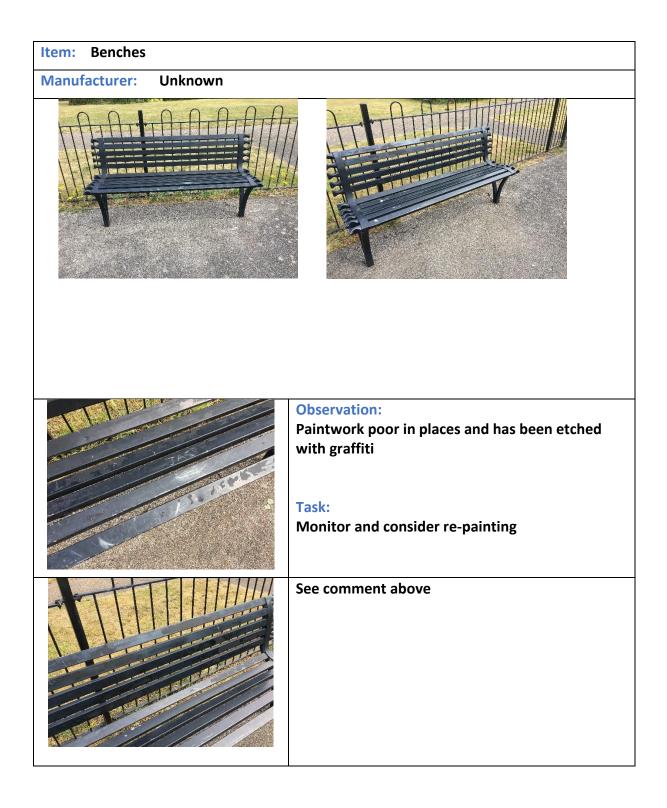

elt that removal of parts is required this will be advised in the report.
- It can be difficult when assessing decay at or below ground level where synthetic surfaces have been installed. Every effort is made to make assessment of the condition of support structures but this is not always possible without removal of the surface.
- During an inspection, should a fault be found that is deemed to be dangerous to life i.e. to potentially cause major injury or death, every effort will be made to contact the client before leaving the site. The item will be taped off as a temporary precaution.

## Site Information



Inspection completed: 11.05am.

Weather: Sunny intervals

**General Site Comments:** 

Area subjected to the Government's closures/restrictions due to the Covid 19 Coronavirus.









| Item: 1 Bay 1 Cradle Seat 1 Flat Seat Swing Unit |                                                                         |
|--------------------------------------------------|-------------------------------------------------------------------------|
| Manufacturer: Unknown                            |                                                                         |
|                                                  |                                                                         |
|                                                  | Observation:                                                            |
|                                                  | Some shrinkage of the wetpour surfacing                                 |
|