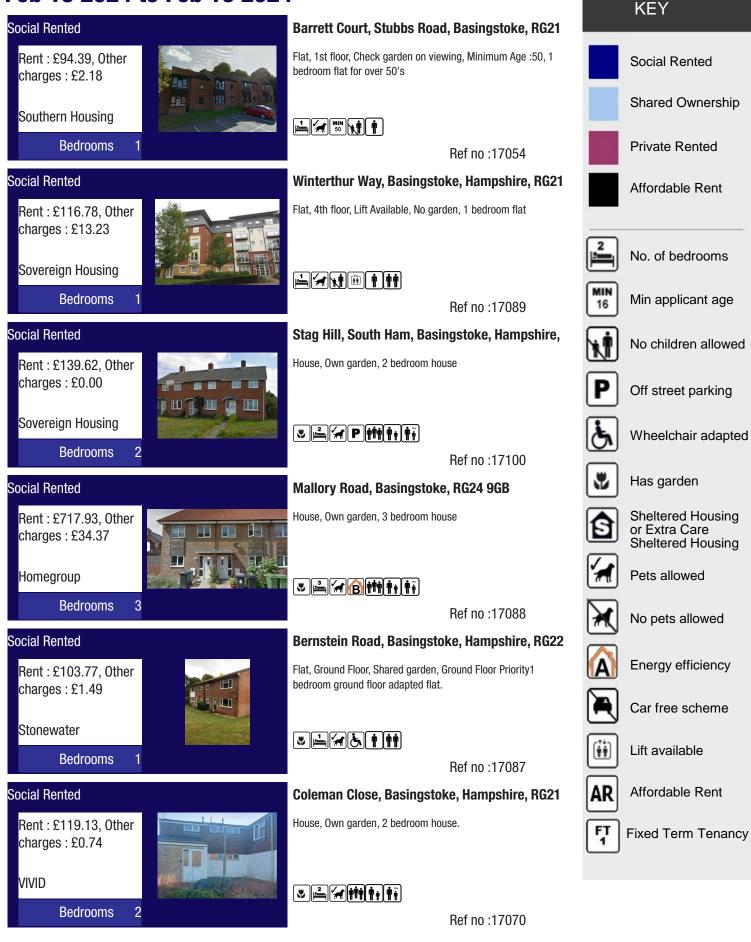

## www.basingstokehomebid.org.uk

| Social Rented                             | Burney Bit, Pamber Heath, Hampshire, RG26                                                                          | KE Î                                                    |
|-------------------------------------------|--------------------------------------------------------------------------------------------------------------------|---------------------------------------------------------|
| Rent : £145.85, Other<br>charges : £0.25  | Bungalow, Own garden, Ground Floor PriorityLocal connection to rural area priority given2 bedroom adapted bungalow | Social Rented                                           |
| VIVID                                     |                                                                                                                    | Shared Ownership                                        |
| Bedrooms 2                                | 📽 🚔 法 🛉 🛉 🛉 🛉 🛉 🛉 🛉 🛉 🛉 🛉 👘 Ref no :17091                                                                          | Private Rented                                          |
| Social Rented                             | Newbury Road, Headley, Berkshire, RG19 8LG                                                                         | Affordable Rent                                         |
| Rent : £159.71, Other<br>charges : £0.00  | House, Own garden, Local connection to rural area priority given3 bedroom house in Headley                         |                                                         |
| VIVID                                     |                                                                                                                    | No. of bedrooms                                         |
| Bedrooms 3                                | Ef no :17092                                                                                                       | Min applicant age                                       |
| Social Rented                             | The Severals, Sherborne St John, Basingstoke,                                                                      |                                                         |
|                                           | Bungalow, Own garden, Ground Floor PriorityLocal connection to                                                     | No children allowed                                     |
| Rent : £145.85, Other<br>charges : £0.17  | rural area priority givenHousing Association.2 bedroom adapted bungalow                                            | <b>P</b> Off street parking                             |
| VIVID                                     | v 🛋 🖟 👌 🛉 İİİİİİİİİİİİİ                                                                                            | Wheelchair adapted                                      |
| Bedrooms 2                                | Ref no :17093                                                                                                      |                                                         |
| Social Rented                             | Beech Road, Bishops Green, Newbury,                                                                                | Has garden                                              |
| Rent : £136.51, Other<br>charges : £0.42  | House, Own garden, Local connection to rural area priority given2 bedroom house in Bishops Green                   | Sheltered Housing<br>or Extra Care<br>Sheltered Housing |
| VIVID                                     |                                                                                                                    | Pets allowed                                            |
| Bedrooms 2                                | Ref no :17095                                                                                                      | No pets allowed                                         |
| Social Rented                             | Norden Close, Basingstoke, Hampshire, RG21                                                                         |                                                         |
| Rent : £135.21, Other                     | House, Own garden, 3 bedroom house                                                                                 | Energy efficiency                                       |
| charges : £0.00<br>VIVID                  |                                                                                                                    | Car free scheme                                         |
| Bedrooms 3                                | ت الله ( الله الله الله الله الله الله ال                                                                          | Lift available                                          |
| Social Rented                             | Oakridge Towers, Oakridge, Basingstoke,                                                                            | Affordable Rent                                         |
|                                           | Flat, 3rd floor, Check garden on viewing, Minimum Age :55, 2                                                       |                                                         |
| Rent : £124.40, Other<br>charges : £34.13 | bedroom flat for over 55's                                                                                         | FT Fixed Term Tenancy                                   |
| VIVID                                     |                                                                                                                    |                                                         |
| Bedrooms 2                                | Ref no :17097                                                                                                      |                                                         |
|                                           |                                                                                                                    |                                                         |