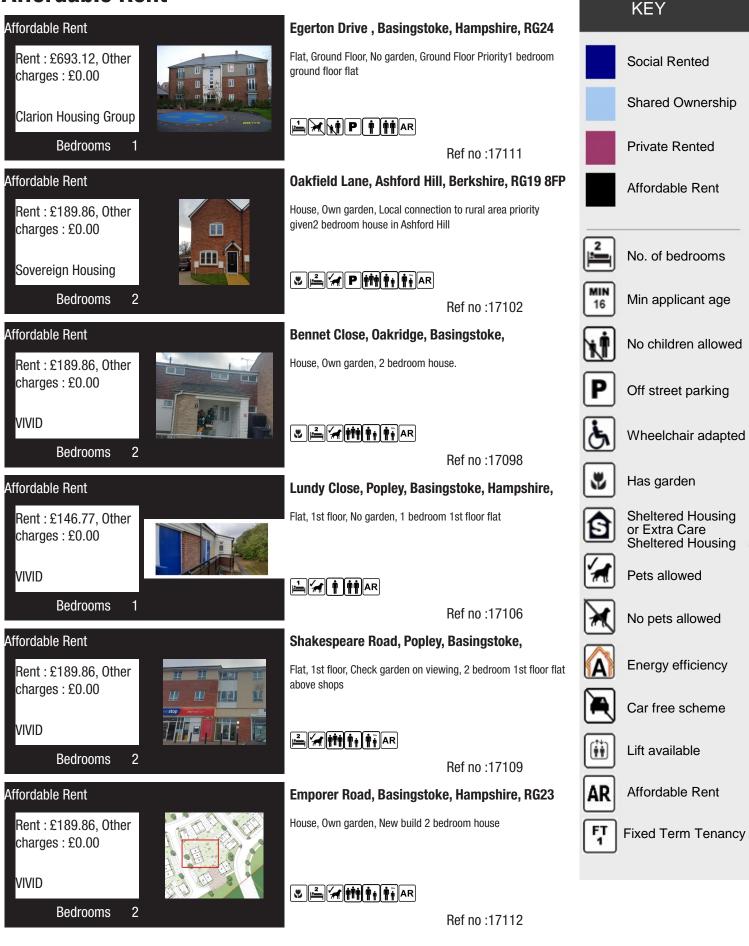

#### Affordable Rent

## www.basingstokehomebid.org.uk

| Affordable Dont                                             | Emporer Dood Desingetaka Usmashira DC00                                                    | KEY                                                     |
|-------------------------------------------------------------|--------------------------------------------------------------------------------------------|---------------------------------------------------------|
| Affordable Rent<br>Rent : £189.86, Other<br>charges : £0.00 | Emperor Road, Basingstoke, Hampshire, RG23<br>House, Own garden, New build 2 bedroom house | Social Rented                                           |
| VIVID                                                       |                                                                                            | Shared Ownership                                        |
| Bedrooms 2                                                  | Ref no :17113                                                                              | Private Rented                                          |
| Affordable Rent                                             | Emperor Road, Basingstoke, Hampshire, RG23                                                 | Affordable Rent                                         |
| Rent : £189.86, Other<br>charges : £0.00                    | House, Own garden, New build 2 bedroom house                                               |                                                         |
| VIVID                                                       |                                                                                            | No. of bedrooms                                         |
| Bedrooms 2                                                  | Ref no :17114                                                                              | Min applicant age                                       |
|                                                             |                                                                                            | No children allowed                                     |
|                                                             |                                                                                            | <b>P</b> Off street parking                             |
|                                                             |                                                                                            | Wheelchair adapted                                      |
|                                                             |                                                                                            | Has garden                                              |
|                                                             |                                                                                            | Sheltered Housing<br>or Extra Care<br>Sheltered Housing |
|                                                             |                                                                                            | Pets allowed                                            |
|                                                             |                                                                                            | No pets allowed                                         |
|                                                             |                                                                                            | Energy efficiency                                       |
|                                                             |                                                                                            | Car free scheme                                         |
|                                                             |                                                                                            | Lift available                                          |
|                                                             |                                                                                            | Affordable Rent                                         |