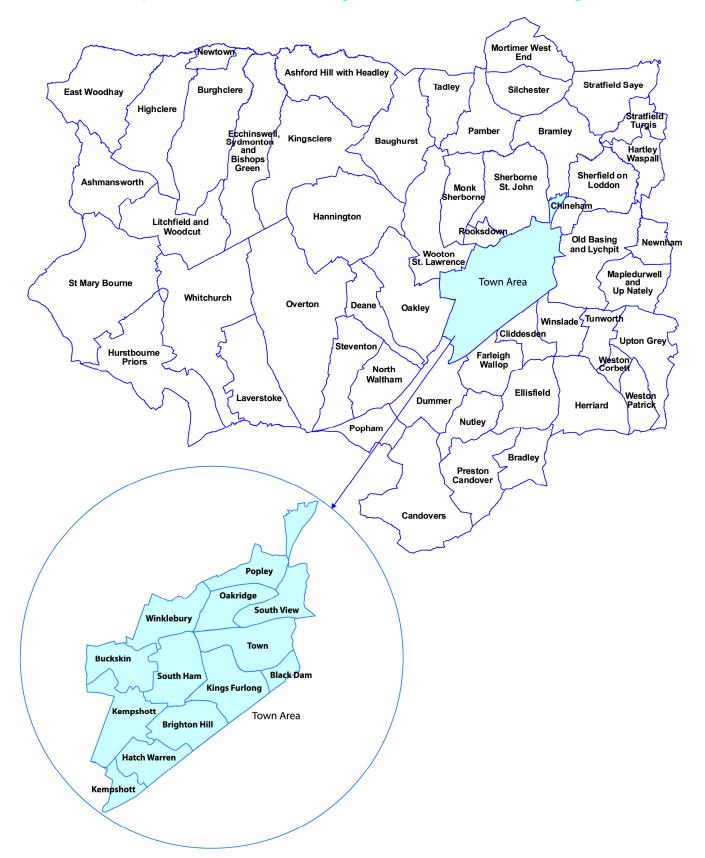

#### **Basingstoke and Deane**

This map illustrates the areas of Basingstoke and deane, to be used as a guide.