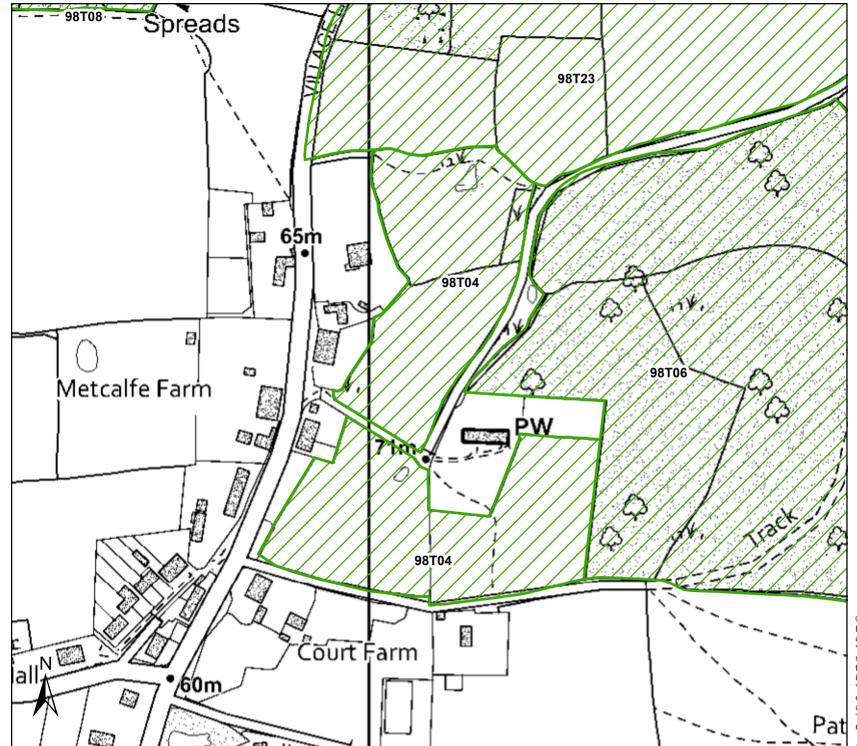

Please note that the layers held by the Environmental Records Centre are compiled from data that has been received from a variety of sources, including volunteers and professionals.

98T04 Church Meadows and Glebe Fleid

Legend

Local Wildlife Sites

© Crown copyright and database rights 2024 Ordnance Survey Licence No. 100021529. Use of this data is subject to terms and conditions:

You are granted a non-exclusive, royalty free, revocable licence solely to view the Licensed Data for non-commercial purposes for the period during which Buckinghamshire Council makes it available;