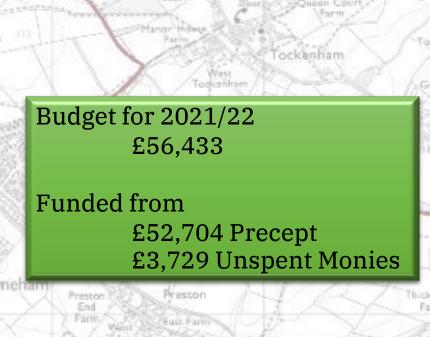

Littlecate

Operations Budget 2021/2022

| Category            | Cost Centre    | Expenditure                | 21/22 Budget |
|---------------------|----------------|----------------------------|--------------|
|                     | 4055           | Hall hire                  | £350         |
|                     | 4060           | Stationery, postage        | £300_        |
| Administration      | 4090           | Mobile phone Clerk         | £0           |
|                     | 4065           | Subscriptions              | £1300        |
|                     | 4070           | Audit                      | £800         |
|                     | 4075           | Insurance                  | £900         |
|                     | 4000/4001/4010 | Salary Clerk               | £18125       |
|                     | 4080           | Training Clerk & Cllrs     | £1500        |
|                     | 4085/4088      | Website & IT support       | £1500        |
|                     | 4125           | Youth Work support         | £1000        |
|                     | 4130           | Defibrillators             | £500         |
| Community           | 4120           | Newsletter                 | £2000        |
|                     | 4135           | Grants & Donations         | £5000        |
|                     | 4140           | Poppy Wreaths              | £100 /       |
|                     | 4200           | General Maintenance        | £2000        |
|                     | 4240           | Play areas + inspections   | £1000        |
|                     | 4205           | Grass cutting contract     | £8500        |
| K 6                 | 4215           | Trees/Hedges               | £2000        |
| Maintenance         | 4210           | Churchyard                 | £2000        |
| ivialifice indifice | 4220           | Flower beds                | £1000        |
|                     | 4310           | Public Toilets cleaning    | £5600        |
|                     | 4320           | Public Toilets water       | £290         |
|                     | 4300           | Public Toilets electricity | £518         |
|                     |                | Public Toilets maint.      | £150         |
|                     |                |                            | £56,433      |