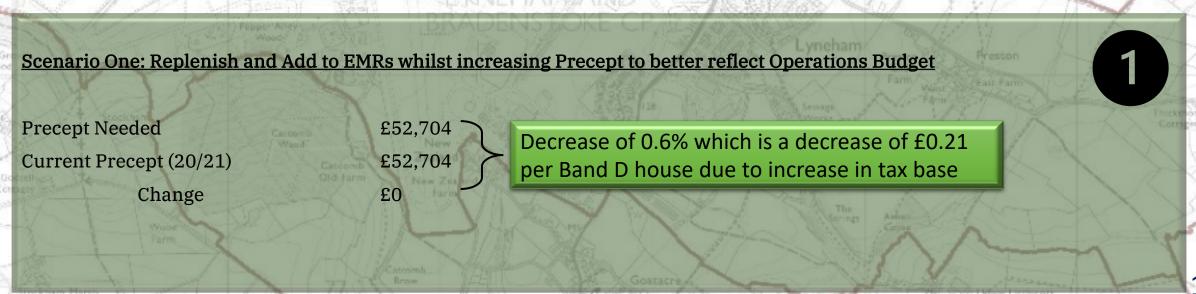

## Suggested Precept Scenarios

| Carried forward to 2022/23 Budget      | £8,000  | SCENARIO SELECTED                                                                                                                                                                   |
|----------------------------------------|---------|-------------------------------------------------------------------------------------------------------------------------------------------------------------------------------------|
| Operational Budget                     | £56,385 | Topkenham                                                                                                                                                                           |
| Increase Defibrillator Replacement EMR | £2,000  | (NOTE: Replacement likely to be £6000 in 2024, current EMR is £2000)                                                                                                                |
| Increase Special Projects EMR          | £2,319  | (NOTE: Work at Bradenstoke Junction Wildflower Meadow is estimated at £2400, Bradenstoke Noticeboard revisions are estimated at £2000, neither form part of any budge calculations) |
| Carry forward unspent provision        | £3,681  | OKE CP Lyncham Preston Preston End Farm Fact Farm                                                                                                                                   |
| Precept Needed                         | £52,704 | Decrease of 0.6% which is a decrease of £0.21                                                                                                                                       |
| Current Precept (21/22)                | £52,704 | per Band D house due to increase in tax base                                                                                                                                        |
| Change                                 | £0      | Syncham 1972 13                                                                                                                                                                     |