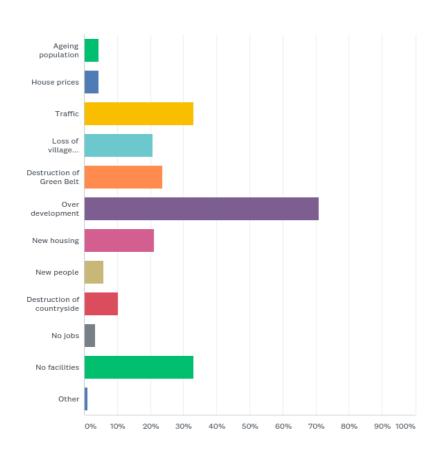

## Residents Survey "Post it" comments 16.11.2017 against Q3 questionnaire outcomes. "What do you see as the main threats for the future of Chelford Parish"

Need better bus transport to places other than Macclesfield and Knutsford.

With the increase of population in Chelford more shops are needed.
eg. A Co-op

A real need for smaller starter homes and bungalows in the 2 current developments.

More starter homes.

Starter homes needed.

Business and commercial is relatively one dimensional [Farm Supplies] Could be seen as not robust to support or enable future opportunity for Chelford. — Diversity could help!?

Do not want overdevelopment. It will no longer be a village

Sports facilities in wrong place.
Too dangerous for kids to access.