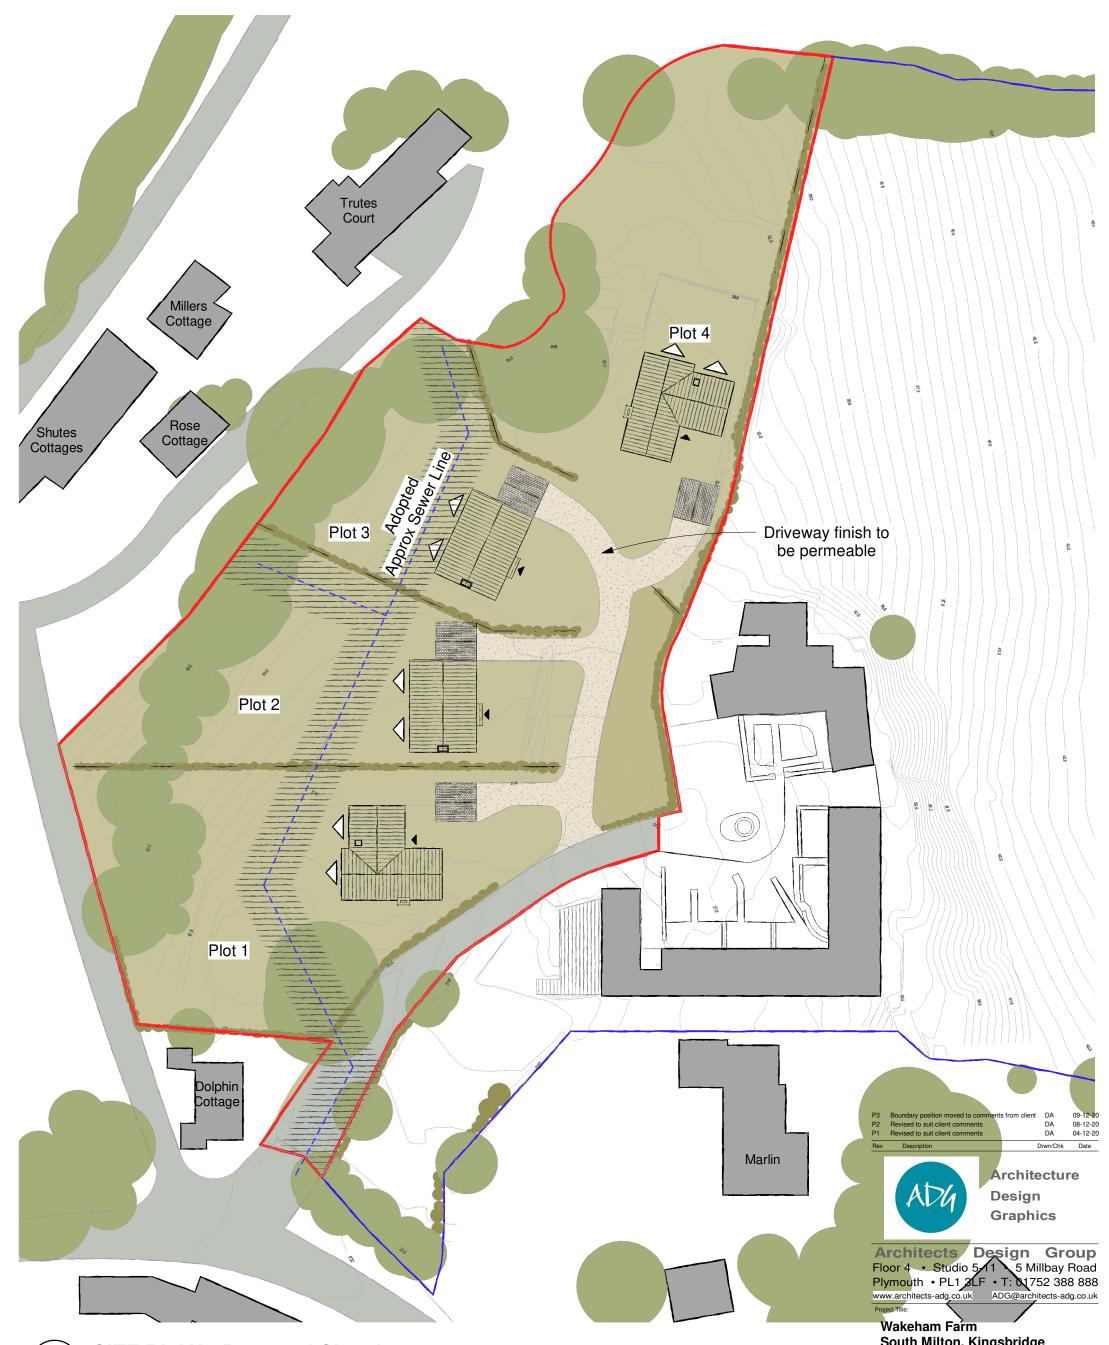

5

0

SCALE 1: 500

5

## 1 SITE PLAN - Proposal Sketch

Wakeham Farm South Milton, Kingsbridge South Devon TQ7 3JQ

Drawing Title:

SITE PLAN - 4 Houses

|    |     |    |    |    | Scale:                                                                                                                                                                                                                                                                            | 1 : 500  | @ A3    | Drawn:   | D     | A   |            |  |
|----|-----|----|----|----|-----------------------------------------------------------------------------------------------------------------------------------------------------------------------------------------------------------------------------------------------------------------------------------|----------|---------|----------|-------|-----|------------|--|
|    |     |    |    |    | Date:                                                                                                                                                                                                                                                                             | NOV 2020 |         | Checked: | D     | В   |            |  |
|    |     |    |    |    | Drawing<br>Status: PRELIMINARY                                                                                                                                                                                                                                                    |          |         |          |       |     |            |  |
|    |     |    |    |    | Project Ref.                                                                                                                                                                                                                                                                      | Orig.    | Dis. Ty | pe Zone  | Level | No. | Rev.       |  |
| 1( | ) 1 | 52 | 20 | 25 | 20676                                                                                                                                                                                                                                                                             | ADG      | A G     | A XX     | хх    | 11  | <b>P</b> 3 |  |
|    |     |    |    | m  | THIS DRAWING IS COPYRIGHT. Contractors and Consultants must check all dimensions on<br>site. Only figured dimensions are to be used. Any discrepancies to be reported to the Project<br>Architect before work proceeds. This drawing shall be used only for the purpose intended. |          |         |          |       |     |            |  |