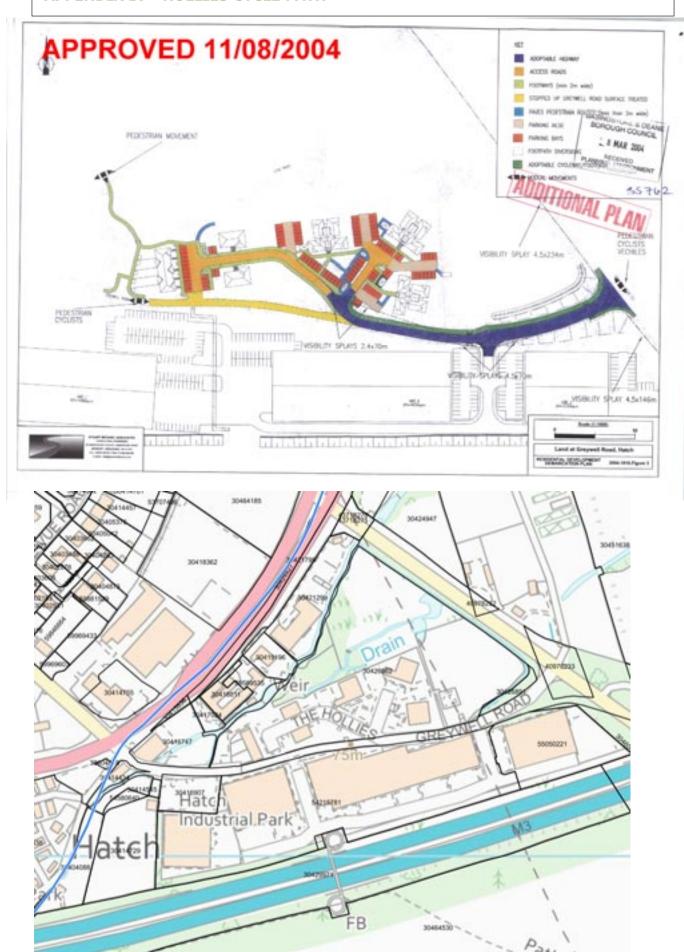

## 9.1 Cycle path at the Hollies

Reference section marked yellow on map at **APPENDIX IV.** 

## **NOTES**

- i Planning documents from original 'Hollies' application <u>BDB/55762</u> granted August 2004 (Appendix 4) confirms this section of 'old road' designated as a cycleway, but no indication of who was designated responsibility for its upkeep.
- ii Appendix 4 document indicates not included in adopted Highways network.
- iii Land Registry Inspire data indicates not registered land.

Chairman has referred to Cllr Still to request it be adopted by Highways.