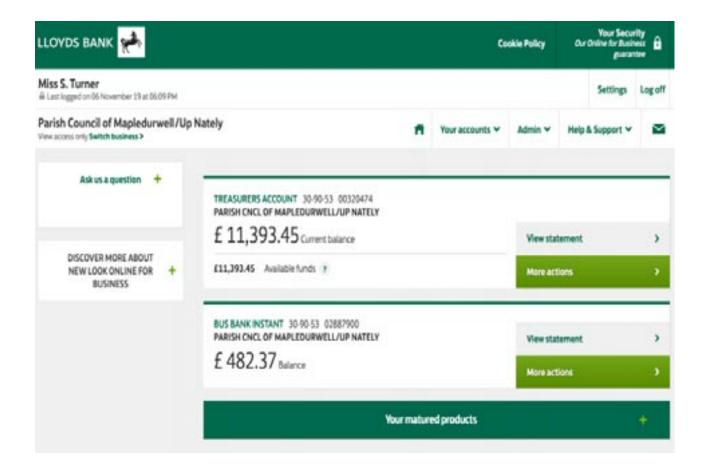

#### **APPENDIX II.I - ACCOUNTS TO DATE**

|                                                          | IE 2019/20 - 31 October 2                                                                                                                                | 2019                                                |                 |                   |                |                              |           |                 |                                                             |                                                               |                                                    |                                                                 | £8,460.19                                               |
|----------------------------------------------------------|----------------------------------------------------------------------------------------------------------------------------------------------------------|-----------------------------------------------------|-----------------|-------------------|----------------|------------------------------|-----------|-----------------|-------------------------------------------------------------|---------------------------------------------------------------|----------------------------------------------------|-----------------------------------------------------------------|---------------------------------------------------------|
| Date D                                                   | rought forward from April 1st 2019  Description                                                                                                          | Precept                                             | VH<br>Insurance | returned<br>funds | Grants<br>BDBC | Grants<br>Other              | Tigers    | Allot-<br>ments |                                                             | VH<br>contra                                                  | Bank<br>interest                                   | VAT reclaim                                                     | TOTAL                                                   |
| 18/04/18                                                 | Half precept<br>Grass cutting grant                                                                                                                      | £4,634.50                                           |                 |                   | £1,171.00      |                              |           |                 |                                                             |                                                               |                                                    |                                                                 | £5,805.50                                               |
| 17/05/19<br>17/07/19<br>23/09/19<br>29/10/19<br>29/10/19 | 2018/19 cheque 807 (Bone) mislaid<br>Friends Donation<br>Village Hall insurance<br>Half precept<br>Vat reclaim 18/19<br>Vat reclaim 19/20 - to July 2019 | £4,634.50                                           | £624.26         | £161.83           |                | £579.00                      |           |                 |                                                             |                                                               |                                                    | £1,290.58<br>£789.23                                            | £161.83<br>£579.00<br>£624.26<br>£4,634.50<br>£2,079.81 |
| 2018/19<br>2018/19                                       | Bank Interest<br>Village Hall Hire (contra)                                                                                                              |                                                     |                 |                   |                |                              |           |                 |                                                             | £5.00                                                         | £0.14                                              |                                                                 | £0.14<br>£5.00                                          |
| TOTALS                                                   |                                                                                                                                                          | £9,269.00                                           | £624.26         | £161.83           | £1,171.00      | £579.00                      | £0.00     | £0.00           |                                                             | £5.00                                                         | £0.14                                              | £2,079.81                                                       | £13,890.04                                              |
|                                                          |                                                                                                                                                          |                                                     | +               |                   |                |                              |           |                 |                                                             | Net Interes<br>April<br>May<br>June<br>July<br>August<br>Sept | £0.02<br>£0.02<br>£0.02<br>£0.02<br>£0.02<br>£0.02 | October<br>November<br>December<br>January<br>February<br>March | £13,890.04<br>£0.02                                     |
| NOTES                                                    | Receipts and Payments Summary<br>Balance b/f 1st April 2018<br>Plus Income<br>Less Expenditure<br>BALANCE                                                | £8,460.19<br>£13,890.04<br>£11,059.13<br>£11,291.10 |                 |                   | Bank recond    | Busin<br>Treasurers<br>OUNTS | cheques n | (cheque)        | £482.37<br>£11,393.45<br>£11,875.82<br>£1,208.98<br>£624.26 |                                                               |                                                    |                                                                 |                                                         |
| NOTES:                                                   | Held for Allotments<br>Held for Up Nately Pond                                                                                                           | £827.26<br>£99.06                                   |                 |                   | BALANCE        |                              |           |                 | £11,291.10                                                  | l                                                             |                                                    |                                                                 |                                                         |