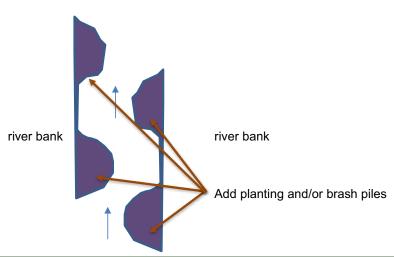

Future management recommendations include:

- i To narrow and deepen the river channel by 'introducing planted areas to create a more sinuous character / plan-form'. This is to promote better movement of sediment and a more scoured bed, which will benefit fish and invertebrate species.
- ii To support, bolster and increase diversity of beneficial native species and additional floristic interest to be achieved by planting up some of the banks and marginal areas with mature aquatic / riparian plants.