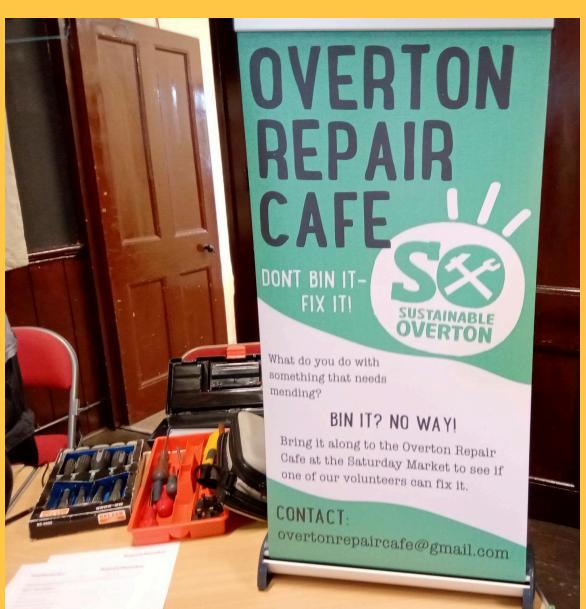

# **OVERTON REPAIR CAFÉ - MONTHLY 10-12 NOON**

SUSTAINABLE OVERTON

- People sign up with parish clerk to get items fixed or just come along
- Grant from HCC waste reduction fund for insurance & supplies
- Fixers are volunteers
- Electrical, sewing, carpentry, bikes etc
- Payment is a donation to charity
- Insurance from the HCC waste Reduction grant