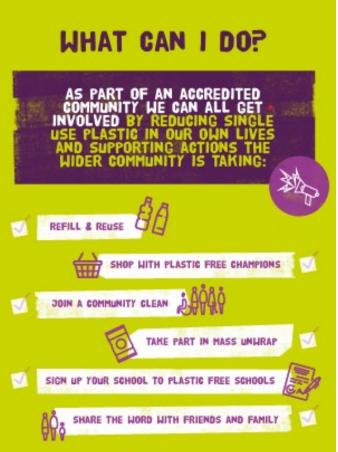

# WHAT CAN I DO?

Do a bin audit – identify your main offenders Can you avoid? If not can you reduce?

Review your food shopping – make one swap at the shop, or use a refill shop

Aim to put your black bin out less often

Share – speak to your friends about any changes you make

Use your consumer power wisely