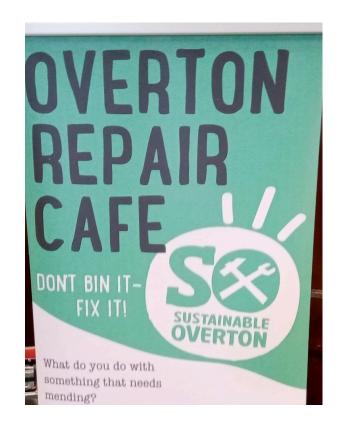

# **OVERTON REPAIR CAFÉ - MONTHLY 10-12 NOON**

SUSTAINABLE OVERTON

- People sign up with parish clerk to get items fixed or just come along
- Grant from HCC waste reduction fund for insurance & supplies
- Fixers are volunteers
- Electrical, sewing, carpentry, bikes etc
- Payment is a donation to charity
- Insurance from the HCC waste Reduction grant