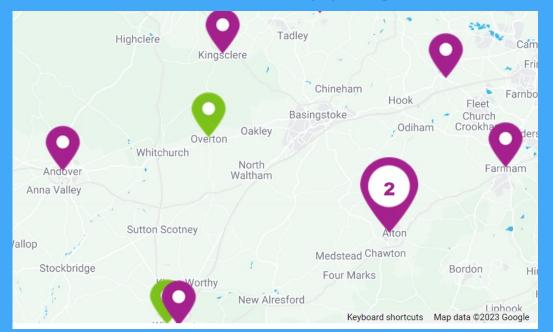

### WWW.SAS.ORG

- Surfers Against Sewage is a marine charity set up in 1990 by a group of Cornish surfers – nearly 900 plastic free UK communities
- Second village in Hampshire to be awarded Plastic Free Communities status
- Businesses, school and "communities" (clubs, societies) in Overton who commit to swapping 3 SUP's for a more sustainable alternative