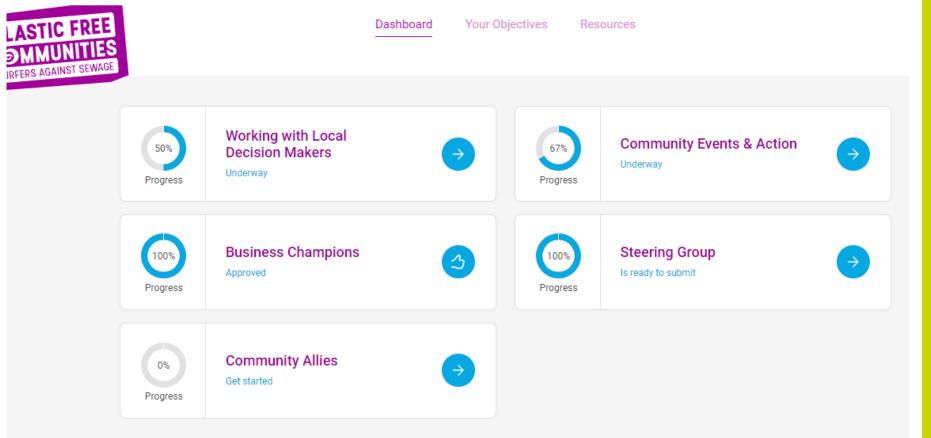

## WWW.SAS.ORG – 5 STEP PROGRAMME

- 1. Get a community steering group to build support around you
- 2. Get parish or town council commitment
- 3. Work with the community, for example getting schools to ban single-use plastic
- 4. Work with local businesses and groups to take further action
- 5. Run community events such as litter picks in March this year

HOW DO YOU BECOME A PLASTIC FREE COMMUNITY?