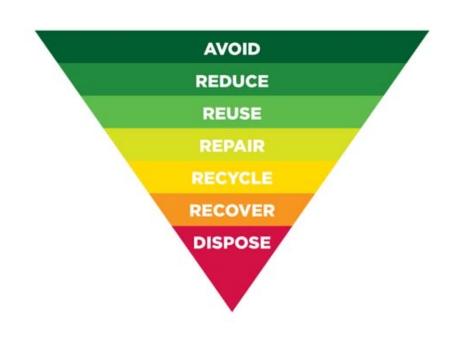

# WHAT CAN I DO?

Do a bin audit – identify your main offenders Can you avoid? If not can you reduce?

Review your food shopping – make one swap at the shop, or use a refill shop

Aim to put your black bin out less often

Share – speak to your friends about any changes you make

Use your consumer power wisely