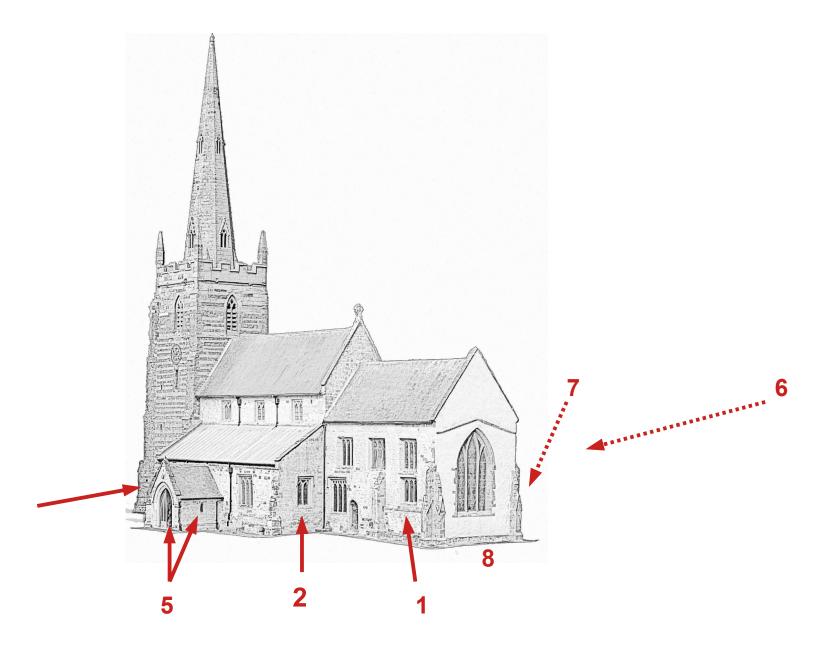

### **ROCK SURVEY DIAGRAM - OUTSIDE**

# Ladbroke Church KS2 Rocks Resource 5 ROCK SURVEY - OUTSIDE

Find the rocks at each point on the diagram, describe what each looks like and its name (if you know).

Can you find 2 more types? Mark where they are on diagram and fill in the information in rows 9 and 10.

|    |                                               | Description | Type of rock |
|----|-----------------------------------------------|-------------|--------------|
| 1  | Wall white stone                              |             |              |
| 2  | Wall grey stone                               |             |              |
| 3  | Tower pale stone                              |             |              |
| 4  | Tower orange stone                            |             |              |
| 5  | Around the porch doorway and windows          |             |              |
| 6  | The long low box-like gravestones at the back |             |              |
| 7  | The roof of the boiler house at the back      |             |              |
| 8  | Flat grave by the big East window             |             |              |
| 9  |                                               |             |              |
| 10 |                                               |             |              |

## Ladbroke Church KS2 Rocks Resource 5 ROCK SURVEY LADBROKE CHURCH ANSWERS

|   | OUTSIDE                                       | Description | Type of rock                                                     |
|---|-----------------------------------------------|-------------|------------------------------------------------------------------|
| 1 | Wall white stone                              |             | White lias                                                       |
| 2 | Wall grey stone                               |             | Blue Lias                                                        |
| 3 | Tower pale stone                              |             | White Lias, also some oolitic limestone                          |
| 4 | Tower orange stone                            |             | Ironstone: old stone = Hornton,<br>new repairs = Great Tew       |
| 5 | Around the porch doorway and windows          |             | Sandstone                                                        |
| 6 | The long low box-like gravestones at the back |             | Pink ones are Granite and the white one breaking up is Limestone |
| 7 | The roof of the boiler house at the back      |             | Slate                                                            |
| 8 | Flat grave by the big East window             |             | Pebbles inside Granite kerbs                                     |