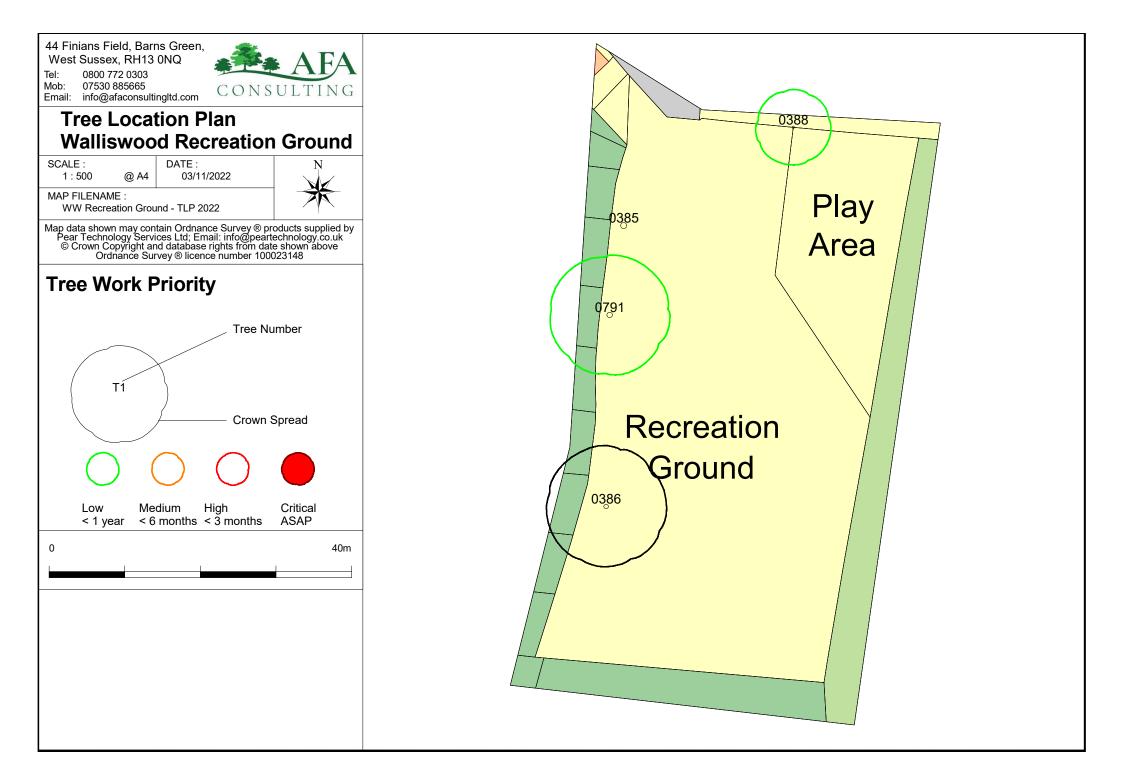

## General Tree Assessment (Summary)

| Tree Ref                                                                                                                                                                                                                             | Species                                                                                                                                                                                           | H (m)                    | Spr (m)                     | Maturity      | Condition      | Action Recommendations       | Priority Done Inspected |
|--------------------------------------------------------------------------------------------------------------------------------------------------------------------------------------------------------------------------------------|---------------------------------------------------------------------------------------------------------------------------------------------------------------------------------------------------|--------------------------|-----------------------------|---------------|----------------|------------------------------|-------------------------|
| 0388                                                                                                                                                                                                                                 | Common Ash                                                                                                                                                                                        | 18                       | 5                           | М             | Poor           | Fell :: Fell to ground level | 1 year No 13-Oct-22     |
| Comment: A mature Ash tree situated in children's play area. Advanced onset of Ash<br>Dieback. Removal advised ASAP. Fell adjacent smaller Ash also                                                                                  |                                                                                                                                                                                                   |                          |                             |               |                |                              |                         |
| 0385                                                                                                                                                                                                                                 | Common Oak                                                                                                                                                                                        | 0.5                      | 0                           |               |                |                              | 13-Oct-22               |
| Comment: Recently felled mature Oak. Only the stump now remains.                                                                                                                                                                     |                                                                                                                                                                                                   |                          |                             |               |                |                              |                         |
| 0386                                                                                                                                                                                                                                 | Common Oak                                                                                                                                                                                        | 16                       | 8                           | М             | Fair           | No action :: Unspecified     | No 13-Oct-22            |
| Comment: A mature Oak tree situated at the rear of the property forming part of a linear group. Radial canopy reduction work has been undertaken since previous survey along with removal of all major deadwood. No action required. |                                                                                                                                                                                                   |                          |                             |               |                |                              |                         |
| 0791                                                                                                                                                                                                                                 | Common Oak                                                                                                                                                                                        | 16                       | 8                           | М             | Fair           | Raise low canopy :: To 6.0m  | 1 year No 13-Oct-22     |
| group. Radia of adjacent O                                                                                                                                                                                                           | mature Oak tree situated at the rear of the prop<br>al canopy reduction work has been undertaken<br>ak 0385. Canopy becoming low hanging and i<br>ar garden. Raise canopy to at least 5 metres re | following the s becoming | ne recent fa<br>g oppressiv | ilure<br>e in |                |                              |                         |
| Age Classif                                                                                                                                                                                                                          |                                                                                                                                                                                                   | ure                      | Con                         | dition:       | Overall unless |                              |                         |
|                                                                                                                                                                                                                                      | Y Young M Mature<br>SM Semi-mature OM Over Matu                                                                                                                                                   | ıre                      |                             |               |                | S Stem<br>B Basal area       |                         |
| Dago 1                                                                                                                                                                                                                               |                                                                                                                                                                                                   |                          |                             |               | TreeMin        |                              | 03 November 2022        |