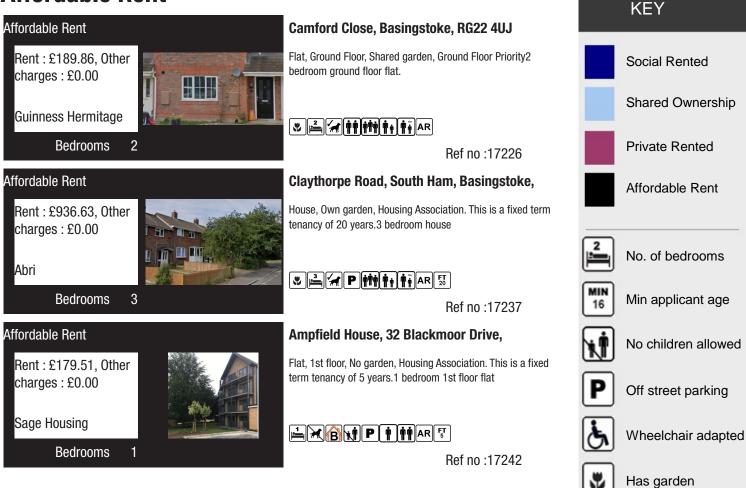

### Affordable Rent

Sheltered Housing or Extra Care Sheltered Housing

Pets allowed

No pets allowed

Energy efficiency

Car free scheme

Lift available

Affordable Rent