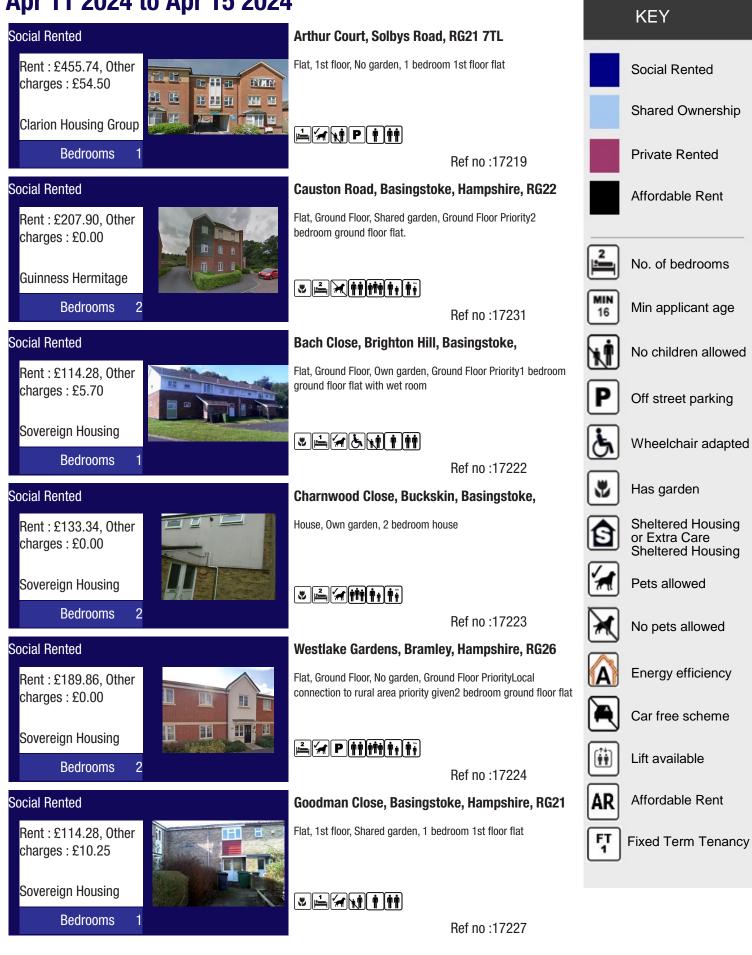

ves people on the council's housing register a choice over the areas and types of home they live in by advertising the homes they can choose from.

Inside this newsletter you will find adverts for the homes available this week, which include pictures and detailed information. There is also a map of the area to be used as a guide when choosing your areas.



If there is a home you would like to express your interest in you will need to make a bid. You can do this one of three ways. Either:

#### go to the website www.basingstokehomebid.org.uk

#### phone 0300 011 2460

#### send a text message to 07781482317

If you need help bidding, please contact the housing team on 01256 844844 who will ensure you get the help you need.

# www.basingstokehomebid.org.uk

#### Apr 11 2024 to Apr 15 2024



# www.basingstokehomebid.org.uk



# www.basingstokehomebid.org.uk

|                                                   |                                                                                                                                     |                                                                   |                                                                                                                                       |                                                                    |                                      |                                                                            |                  | KEY                                                     |
|---------------------------------------------------|-----------------------