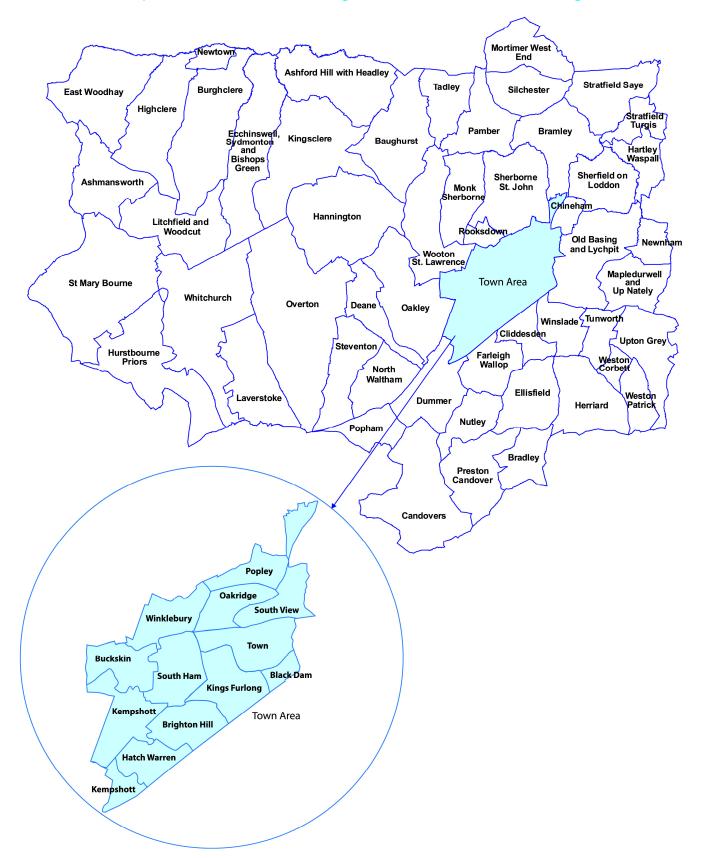

Inside this newsletter you will find adverts for the homes available this week, which include pictures and detailed information. There is also a map of the area to be used as a guide when choosing your areas.

#### **Basingstoke and Deane**

This map illustrates the areas of Basingstoke and deane, to be used as a guide.