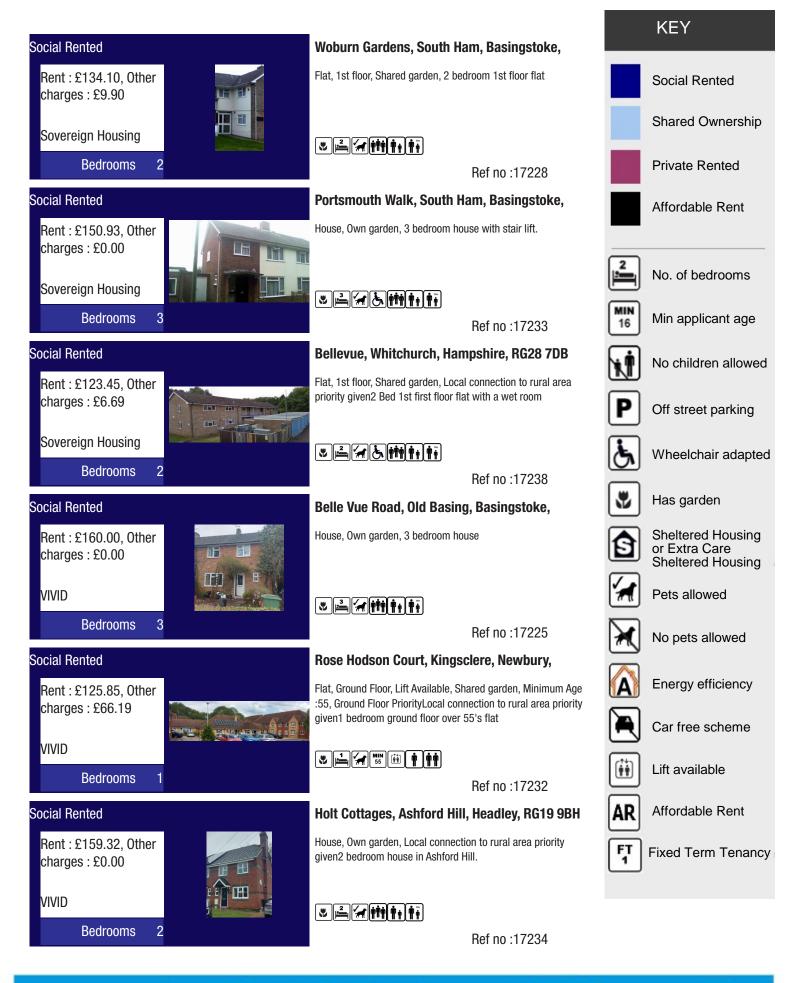

register a choice over the areas and types of home they live in by advertising the homes they can choose from.

Inside this newsletter you will find adverts for the homes available this week, which include pictures and detailed information. There is also a map of the area to be used as a guide when choosing your areas.



If there is a home you would like to express your interest in you will need to make a bid. You can do this one of three ways. Either:

#### go to the website www.basingstokehomebid.org.uk

#### phone 0300 011 2460

#### send a text message to 07781482317

If you need help bidding, please contact the housing team on 01256 844844 who will ensure you get the help you need.

# www.basingstokehomebid.org.uk

#### Apr 11 2024 to Apr 15 2024



# www.basingstokehomebid.org.uk



# www.basingstokehomebid.org.uk

|                                                   |                                                                                                                                     |                                                                   |                                                                                                                                       |                                                                    |                                      |                                                                            |                  | KEY                                                     |
|---------------------------------------------------|----------------------------------------------------------